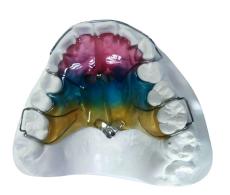

## China Fan-type Expander outsourcing Dental Lab, Manufacturer With Lab to Lab Service

Shenzhen Wanmei Dental Laboratory Co.,LTD.

Tel: +86-755-29760054 E-mail: info@wmdentallab.com

Fan-type Expander is used in cases when anterior section needs to be expanded more than posterior. The screw could also be used in reverse to expand the posterior more than anterior.

When a case presents adequate molar width but could use just a bit of anterior expansion the Fan Expander can do the job. An expansion screw in the anterior pivots on the posterior hinge as it is opened. With proper acrylic relief during expansion you will be able to see amazing results.