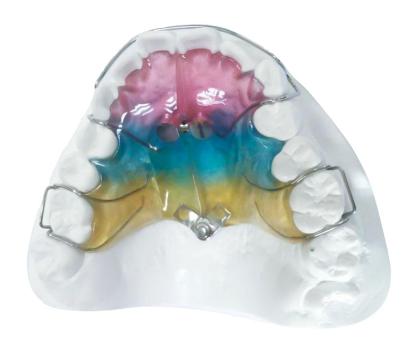

## China Fan-type Expander outsourcing Dental Lab, Manufacturer With Lab to Lab Service

Shenzhen Wanmei Dental Laboratory Co.,LTD.

Tel: +86-755-29760054 E-mail: info@wmdentallab.com

Fan-type Expander is used in cases when anterior section needs to be expanded more than posterior. The screw could also be used in reverse to expand the posterior more than anterior.

When a case presents adequate molar width but could use just a bit of anterior expansion the Fan Expander can do the job. An expansion screw in the anterior pivots on the posterior hinge as it is opened. With proper acrylic relief during expansion you will be able to see amazing results.