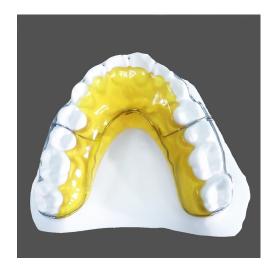

A Begg retainer is a variation of the Hawley retainer without Adams clasps so there is no occlusal interference. The labial wire extends along the buccal segment to usually the second molars, providing retention of the appliance, allowing settling and further adjustment of posterior teeth if necessary.