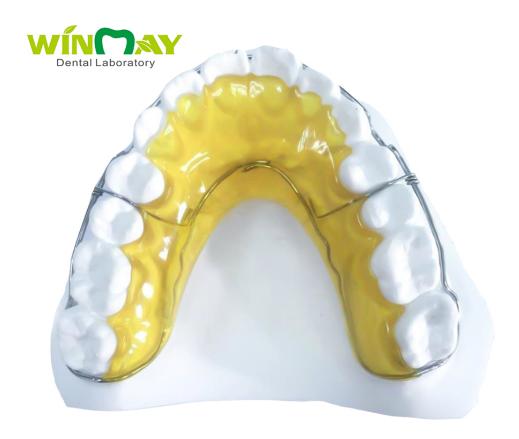

A Begg retainer is a variation of the Hawley retainer without Adams clasps so there is no occlusal interference. The labial wire extends along the buccal segment to usually the second molars, providing retention of the appliance, allowing settling and further adjustment of posterior teeth if necessary.