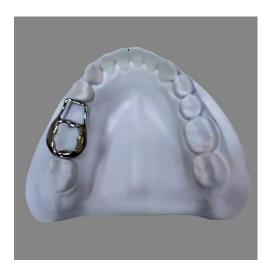

The Band and Loop appliance is a unilateral space maintainer that is used to prevent the drifting of adjacent teeth in edentulous areas after exfoliation or extraction. Often used in mixed dentition cases to maintain space to allow for eruption of a permanent tooth. May be designed for unilateral or bilateral treatment.

When a patient loses a primary molar thereby leaving a space in the dentition, the first molar tends to drift forward into that space causing crowding and blocking the proper eruption of the bicuspids.

A Space Maintainer (also know as a Band & Loop ) uses a wire loop soldered to a molar band and extending anteriorly where it contacts the distal edge of the tooth on the mesial side of the space to prevent this drift. The appliance is left in place until the patient's bicuspid(s) erupt and fill the space.