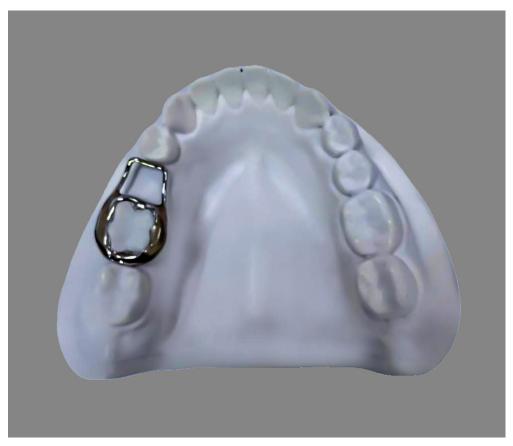

The Band and Loop appliance is a unilateral space maintainer that is used to prevent the drifting of adjacent teeth in edentulous areas after exfoliation or extraction. Often used in mixed dentition cases to maintain space to allow for eruption of a permanent tooth. May be designed for unilateral or bilateral treatment.

When a patient loses a primary molar thereby leaving a space in the dentition, the first molar tends to drift forward into that space causing crowding and blocking the proper eruption of the bicuspids.

A Space Maintainer (also know as a Band & Loop ) uses a wire loop soldered to a molar band and extending anteriorly where it contacts the distal edge of the tooth on the mesial side of the space to prevent this drift. The appliance is left in place until the patient's bicuspid(s) erupt and fill the space.