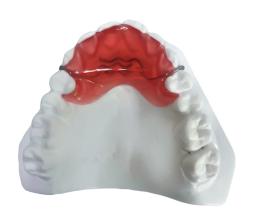

An anterior bite plane is an appliance that has no posterior occlusion. The concept of this appliance is to separate the posterior teeth to help decrease muscle activity during clenching and grinding. Since there is no posterior occlusion, the lateral pterygoid is able to release and allows the condyle to seat.

Although there are different kinds of anterior bite planes, all the appliances are conceptually the same relative to the lack of posterior occlusion.

Tel: +86-755-29760054 E-mail: info@wmdentallab.com