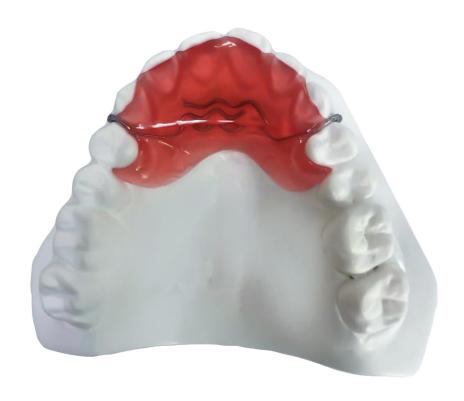

An anterior bite plane is an appliance that has no posterior occlusion. The concept of this appliance is to separate the posterior teeth to help decrease muscle activity during clenching and grinding. Since there is no posterior occlusion, the lateral pterygoid is able to release and allows the condyle to seat.

Although there are different kinds of anterior bite planes, all the appliances are conceptually the same relative to the lack of posterior occlusion.

Tel: +86-755-29760054 E-mail: info@wmdentallab.com