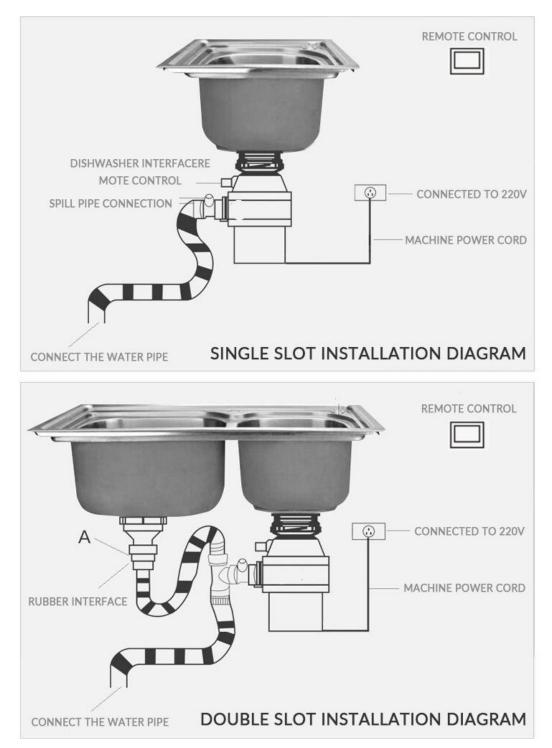

oduct parameters:

More user-friendly byte display:

Silent design allows you and your baby to have a quiet sleep

Simple operation, easy installation and operation, easy to install and disassemble

Dishwasher interface, reserved dishwasher interface, more intimate design

Five-stage grinding: This grinding level directly treats food waste to reach the Lijiang River state, which is more conducive to the discharge and sewer dredging.

Air switch: start and stop working with a single press of the sink

Hexagon wrench turntable: It is a lock when turning the hex wrench to rotate left and right, it will work normally and then press the reset button.

Blade: Permanent magnet AC drive technology with strong starting torque, high stability, stable operation and low noise

# INSTALLATION DIAGRAM





### NINGBO SUNJOY SAFETY TECHNOLOGY CO., LTD

Address:No.535 Kangqiao South Road, Ningbo, China

Zip code:315000

Tel:0574-87656294

Fax:0574-87526792

E-mail:sales10@nbshine.com

Website:www.food-waste-disposer.com