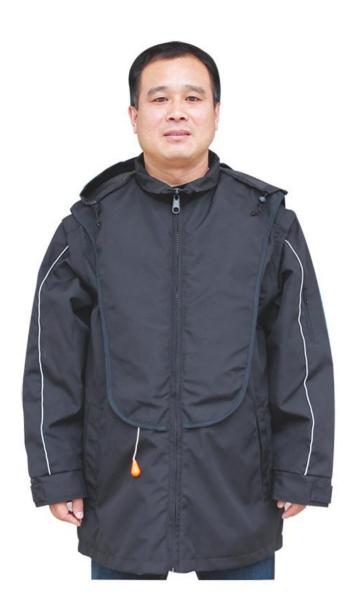

Performance characteristics: The automatic inflatable motorcycle anti-collision safety clothing products produced by our company are designed to protect the motorcycle driver from colliding safety protective clothing when the motorcycle is bumped or dangerous. The protective suit can be quickly inflated after the driver and the motorcycle are detached, and the airbag is formed on the back and chest before the driver falls. Protect important parts of the driver's body. Ensure people's lives are safe.