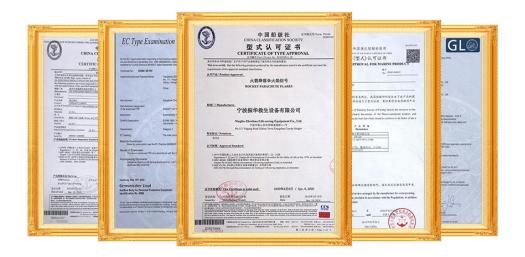

### **CORPORATE CERTIFICATE**

#### Characteristics:

This product complies with relevant requirements of SOLAs 74/96, LSA stipulation and it is MSC. 218(82) amendment and MSC. 81(70) lifesaving equipment standards. It is accredited by ce certificate issued by germanischer Llyod AG, approved by China Classification Society(CCS)It is used to indicate the position of lifebuoy at sea at day and night.