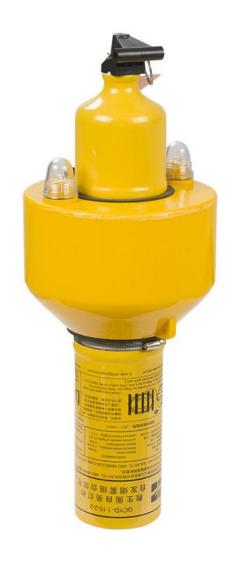

The seawater lifebuoy does not need to be equipped with a battery itself. It has a ready-made seawater battery. It can be used directly after buying it. The seawater lifebuoy light is attached to the lifebuoy. When the lamp encounters the seawater and opens the water inlet cover, the lifebuoy light can automatically light up. Can be used multiple times until the battery is dead.

The lifebuoy self-lighting device is a positioning device equipped on the lifebuoy, which is suitable for indicating the position of the lifebuoy at sea at the time of the ship's water drop and rescue personnel to achieve the purpose of rapid rescue.

#### Characteristics:

This product complies with relevant requirements of SOLAs 74/96, LSA stipulation and it is MSC. 218(82) amendment and MSC. 81(70) lifesaving equipment standards. It is accredited by ce certificate issued by germanischer Llyod AG, approved by China Classification Society(CCS)It is used to indicate the position of lifebuoy at sea at day and night.

Main technical parameters:

- 1)Luminous color: orange;
- 2)Burning time::≥15min
- 3)Luminous intensity:≥2cd;
- 4)Duration of lighting:≥2h;
- 5)Ambient temperature foruse and storage:-30°C~+65°C;

6) Validity: 3 years.