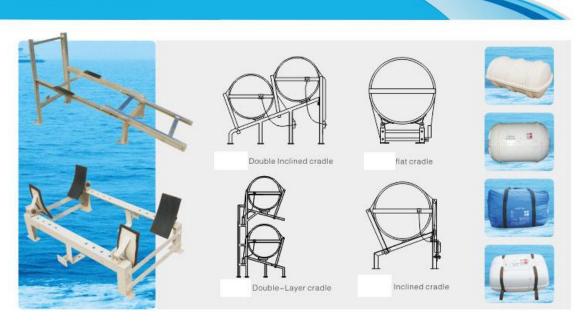

## **Container & Cradle**

Ningbo Zhenhua Electrical Equipment Co.Ltd. Address:No.111 yingang rd., xizhou, xiangshan, zhejiang province, china Post No.: 315700 Phone:+86-136 0678 3177 Tel:+86-574-87898900 Tel:+86-574-87896971 Fax:+86-574-87896981 E-mail:nb9@zhen-hua.com Company Website:www.lifesavingseries.com