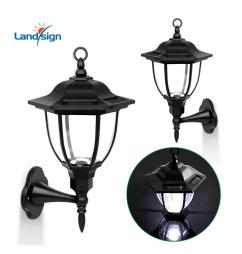

# Solar Outdoor Vintage Garden Landscape Wall Light

Cixi Landsign Electric Appliance Co.,Ltd was found in 2006. We provide high quality Solar outdoor vintage garden landscape wall light through a variety of related testing standard.The following is about Solar outdoor vintage garden landscape wall light related, I hope to help you better understand Solar outdoor vintage garden landscape wall light. Model:XLTD-249C

## Product Description The information of Solar outdoor vintage garden landscape wall light

| Model   | XLTD-249C                    | Material   | ABS+GPPS                     |
|---------|------------------------------|------------|------------------------------|
| Panels  | 4*Monocrystalline<br>silicon | Recharge   | 8h                           |
| Battery | 1*AA 600mAh<br>NI-MH         | Lighting   | 12 hours after fully charged |
| Light   | customizable                 | Waterproof | IP65                         |