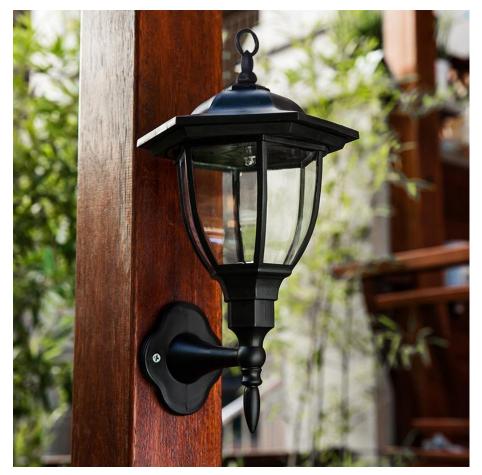

## The features of Solar outdoor vintage garden landscape wall light :

Powered by solar light, installed anywhere and no need to consider electricity access. Convenient wall-mounting design and elegant feature to make your house distinctive from others.

An ideal product for your garden, driveway and doorway.

Automatically lighting on at night time, and automatically charging during daytime.