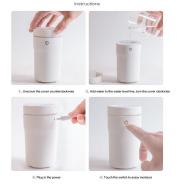

INSTRUCTIONS

PRODUCT PARAMETER DATA SPEAKS

| PRODUCT NAME | VOLTAGE        |
|--------------|----------------|
| RD1915       | 5V/1A          |
| FOG OUTPUT   | POWER          |
| 8ml/h        | 5W             |
| PRODUCT SIZE | INNER BOX SIZE |
| 7*7*13cm     | 7.6*7.6*17cm   |
| MATERIAL     | RATIFICATION   |
| PP塑料         | CE,RoHS        |