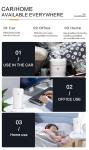

## Portable Aroma Essential Oil Diffuser

This portable aroma essential oil diffuser is equipped with USB socket, which has ultrasonic cooling atomization function and low power consumption. It is very suitable for air humidification in cars and offices. It is convenient and safe to carry when going out and traveling.