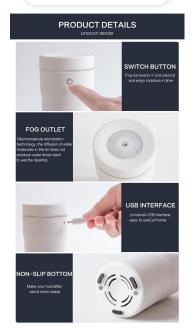

## **Product Description**

| Description &Specification |           | Package&Shipment |                                                       |  |
|----------------------------|-----------|------------------|-------------------------------------------------------|--|
| Model No.                  | RD1915    | Product size     | 70*70*130mm                                           |  |
| Unit price                 | uSD5.9    | Carton           | 476x476x350mm(76pcs)                                  |  |
| voltage                    | Dc5v      | N.W/G.w          | 11.86kgs/17.18kgs                                     |  |
| Power                      | 5w        | MOQ              | 1000 Neutral packing /3000Color box                   |  |
| Capacity                   | 60ml      | Lead time        | 35-40 days after receipt of depoist                   |  |
| Mist<br>output             | 8mlh      | Delivery<br>term | FOB Ningbo,china                                      |  |
| Materials                  | PP        | Payment          | 30% depoist,70% paid after inspection before shipment |  |
| Approval                   | CE,RoHS   |                  |                                                       |  |
| Portable A                 | roma Esse | ntial Oil Diff   | user Features                                         |  |
| 17 soothing LED light      |           | 2)USB powered    |                                                       |  |
| 3)Perfect for home use     |           | 4)Aroma function |                                                       |  |
| 5)silence working          |           |                  |                                                       |  |
|                            |           |                  |                                                       |  |