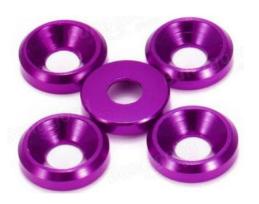

Screw
Application: Automotive, Electric etc



Hexagon Plug Application:Automotive,Charging station etc





Core Bolt Application: Lighting etc





Zinc Alloy Flare Nut Application: Furniture

















Nut:(M1-M64)











Rivet Dia: 1mm-40mm Length: 1mm-200mm









































Tolerance: 0.005mm-0.02mm



































## **Automotive Solution**













#### **Fastener anti-theft solution**





Four Hole Anti-theft Nut Application: Automotive, Motocycle, Bicycle etc





Flower Anti-theft Nut Application: Automotive, Motocycle, Bicycle etc

## **Electronic Device Enclosure Cases Solution**







## Fastener solutions for industrial storage tanks











## **Gutter Guard Solution**







## **DIY hobby Parts**



















Steel Series: 1006、1008、1020、1022、Q235、Q195、C1035、C1045、10B21、 SCM435、65Mn、40Cr、42CrMo、12L15、SPCC、SK5、Bearing Steel etc.

Stainless Steel Series: 201、301、302、303、304、316、316L、304Cu、410、416、420、430、C22, C4, B2, B3 series, GH2132, GH3128/3030/3044, GH4145/4169 Series, MONEL400, K-500 series, INCONEL600 Series, INCOLOY800 Series

Special Material: 316Ti, 724L, 725LN, 317L, 321, 347, 309S. 310/310S.904L, 1.4529, 254SMO, AL6XN etc

Copper Series: H60、H62、H65、C3604、H70、H90、T1、H59; Red Copper、Slincon bronze etc.

Aluminum Series: 1100, 2024, 5050, 5052, 5056, 5154, 6061, 6063, 7075 etc



| Surface Finish    | Salt Spray/ <b>Hours</b> |
|-------------------|--------------------------|
| Zinc-Nickle Alloy | 1000+H,Max 1500 H        |
| Dacromet          | 300/500/1000/1500 H      |
| Silver Pl