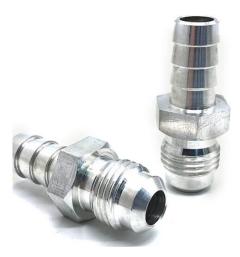

#### **Custom Bolt Series**

Hexagon Core Screw
Application: Automotive, Electric etc

Hexagon Plug Application:Automotive,Charging station etc

Core Bolt Application: Lighting etc

Zinc Alloy Flare Nut Application: Furniture