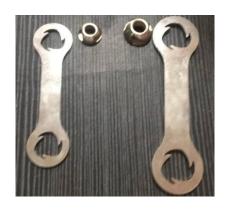

#### **Custom Bolt Series**

Hexagon Core Screw
Application: Automotive, Electric etc

Hexagon Plug Application:Automotive,Charging station etc

Core Bolt Application: Lighting etc

Zinc Alloy Flare Nut Application: Furniture