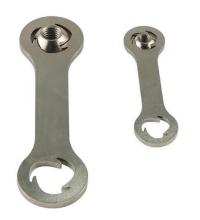

#### **Custom Bolt Series**

Hexagon Core Screw
Application: Automotive, Electric etc

Hexagon Plug Application:Automotive,Charging station etc

Core Bolt Application: Lighting etc

Zinc Alloy Flare Nut Application: Furniture