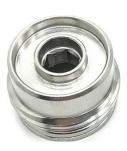

#### **Custom Bolt Series**

Hexagon Core Screw
Application: Automotive, Electric etc

Hexagon Plug Application:Automotive,Charging station etc

Core Bolt Application: Lighting etc

Zinc Alloy Flare Nut Application: Furniture