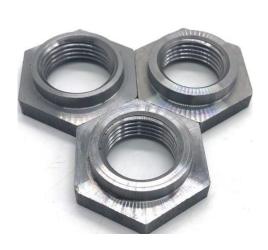

## **Nut series**

Nut:(M1-M64)

Rivet Dia: 1mm-40mm Length: 1mm-200mm

Tolerance: 0.005mm-0.02mm