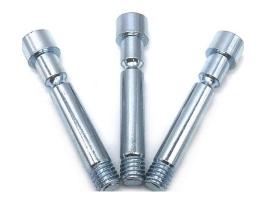

#### **Custom Bolt Series**

Hexagon Core Screw
Application: Automotive, Electric etc

Hexagon Plug Application:Automotive,Charging station etc

Core Bolt Application: Lighting etc

Zinc Alloy Flare Nut Application: Furniture