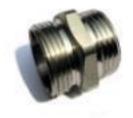

#### **Custom Bolt Series**

Hexagon Core Screw
Application: Automotive, Electric etc

Hexagon Plug Application:Automotive,Charging station etc

Core Bolt Application: Lighting etc

Zinc Alloy Flare Nut Application: Furniture