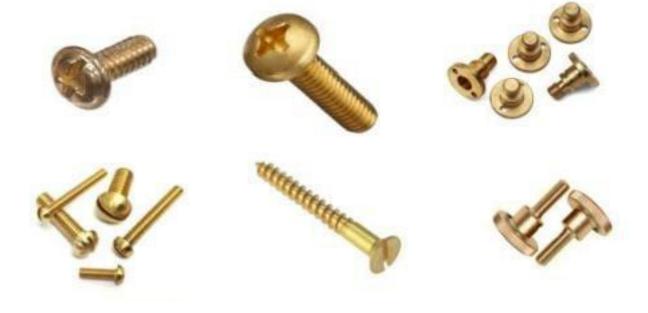

## **DIY hobby Parts**

Steel Series: 1006、1008、1020、1022、Q235、Q195、C1035、C1045、10B21、 SCM435、65Mn、40Cr、42CrMo、12L15、SPCC、SK5、Bearing Steel etc.

Stainless Steel Series: 201、301、302、303、304、316、316L、304Cu、410、416、420、430、C22, C4, B2, B3 series, GH2132, GH3128/3030/3044, GH4145/4169 Series, MONEL400, K-500 series, INCONEL600 Series, INCOLOY800 Series

Special Material: 316Ti, 724L, 725LN, 317L, 321, 347, 309S. 310/310S.904L, 1.4529, 254SMO, AL6XN etc

Copper Series: H60、H62、H65、C3604、H70、H90、T1、H59; Red Copper、Slincon bronze etc.

Aluminum Series: 1100, 2024, 5050, 5052, 5056, 5154, 6061, 6063, 7075 etc