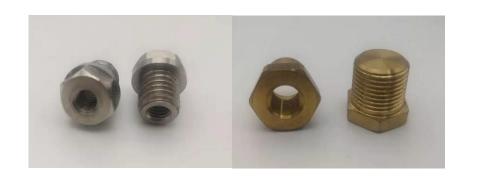

## **Nut series**

#### **Custom Bolt Series**

Hexagon Core Screw
Application: Automotive, Electric etc

Hexagon Plug Application:Automotive,Charging station etc

Core Bolt Application: Lighting etc

Zinc Alloy Flare Nut Application: Furniture

Nut:(M1-M64)

Rivet Dia: 1mm-40mm Length: 1mm-200mm

Tolerance: 0.005mm-0.02mm