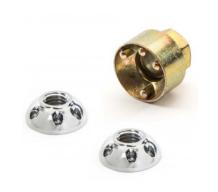

## **Nut series**

#### **Fastener anti-theft solution**

Four Hole Anti-theft Nut Application: Automotive, Motocycle, Bicycle etc

Flower Anti-theft Nut Application: Automotive, Motocycle, Bicycle etc