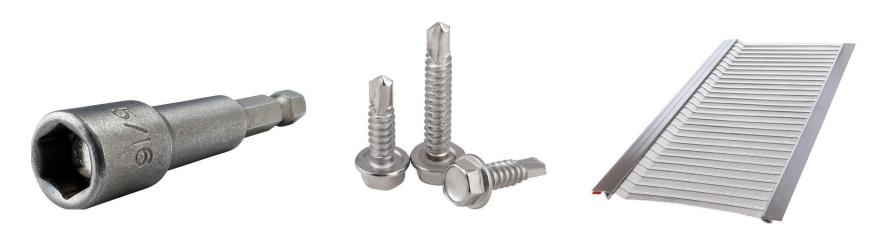

## **Custom Bolt Series**





Hexagon Core Screw
Application: Automotive, Electric etc



Hexagon Plug Application:Automotive,Charging station etc





Core Bolt Application: Lighting etc





Zinc Alloy Flare Nut Application: Furniture

















Nut:(M1-M64)











Rivet Dia: 1mm-40mm Length: 1mm-200mm









































Tolerance: 0.005mm-0.02mm



































## **Automotive Solution**













#### **Fastener anti-theft solution**





Four Hole Anti-theft Nut Application: Automotive, Motocycle, Bicycle etc





Flower Anti-theft Nut Application: Automotive, Motocycle, Bicycle etc

## **Electronic Device Enclosure Cases Solution**







## Fastener solutions for industrial storage tanks











## **Gutter Guard Solution**







## **DIY hobby Parts**



















Steel Series: 1006、1008、1020、1022、Q235、Q195、C1035、C1045、10B21、 SCM435、65Mn、40Cr、42CrMo、12L15、SPCC、SK5、Bearing Steel etc.

Stainless Steel Series: 201、301、302、303、304、316、316L、304Cu、410、416、420、430、C22, C4, B2, B3 series, GH2132, GH3128/3030/3044, GH4145/4169 Series, MONEL400, K-500 series, INCONEL600 Series, INCOLOY800 Series

Special Material: 316Ti, 724L, 725LN, 317L, 321, 347, 309S. 310/310S.904L, 1.4529, 254SMO, AL6XN etc

Copper Series: H60、H62、H65、C3604、H70、H90、T1、H59; Red Copper、Slincon bronze etc.

Aluminum Series: 1100, 2024, 5050, 5052, 5056, 5154, 6061, 6063, 7075 etc



| Surface Finish    | Salt Spray/ <b>Hours</b> |
|-------------------|--------------------------|
| Zinc-Nickle Alloy | 1000+H,Max 1500 H        |
| Dacromet