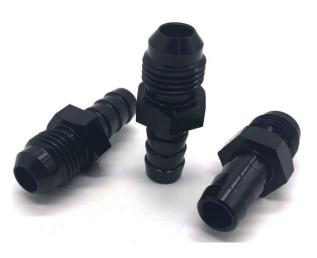

#### **Custom Bolt Series**

Hexagon Core Screw
Application: Automotive, Electric etc

Hexagon Plug Application:Automotive,Charging station etc

Core Bolt Application: Lighting etc

Zinc Alloy Flare Nut Application: Furniture