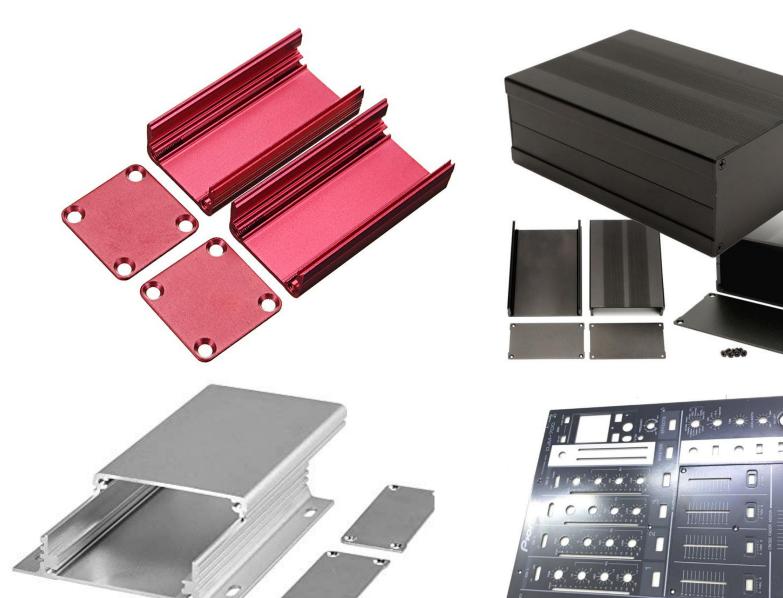

**Products** 



































## **Nut series**

















#### **Custom Bolt Series**





Hexagon Core Screw
Application: Automotive, Electric etc



Hexagon Plug Application:Automotive,Charging station etc





Core Bolt Application: Lighting etc





Zinc Alloy Flare Nut Application: Furniture

















Nut:(M1-M64)











Rivet Dia: 1mm-40mm Length: 1mm-200mm









































Tolerance: 0.005mm-0.02mm



































## **Automotive Solution**













#### **Fastener anti-theft solution**





Four Hole Anti-theft Nut Application: Automotive, Motocycle, Bicycle etc





Flower Anti-theft Nut Application: Automotive, Motocycle, Bicycle etc

## **Electronic Device Enclosure Cases Solution**







## Fastener solutions for industrial storage tanks











## **Gutter Guard Solution**







## **DIY hobby Parts**



















Steel Series: 1006、1008、1020、1022、Q235、Q195、C1035、C1045、10B21、 SCM435、65Mn、40Cr、42CrMo、12L15、SPCC、SK5、Bearing Steel etc.

Stainless Steel Series: 201、301、302、303、304、316、316L、304Cu、410、416、420、430、C22, C4, B2, B3 series, GH2132, GH3128/3030/3044, GH4145/4169 Series, MONEL400, K-500 series, INCONEL600 Series, INCOLOY800 Series

Special Material: 316Ti, 724L, 725LN, 317L, 321, 347, 309S. 310/310S.904L, 1.4529, 254SMO, AL6XN etc

Copper Series: H60、H62、H65、C3604、H70、H90、T1、H59; Red Copper、Slincon bronze etc.

Aluminum Series: 1100, 2024, 5050, 5052, 5056, 5154, 6061, 6063, 7075 etc



| Surface Finish    | Salt Spray/ <b>Hours</b> |
|-----------------