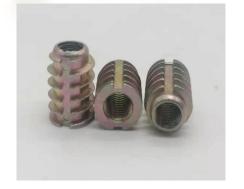

## **Nut series**

Nut:(M1-M64)

Rivet Dia: 1mm-40mm Length: 1mm-200mm

Tolerance: 0.005mm-0.02mm