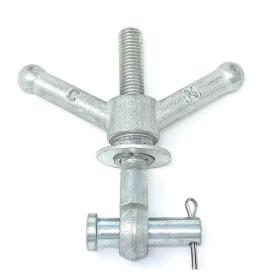

**Nut series**

















#### **Custom Bolt Series**





Hexagon Core Screw
Application: Automotive, Electric etc



Hexagon Plug Application:Automotive,Charging station etc





Core Bolt Application: Lighting etc





Zinc Alloy Flare Nut Application: Furniture

















Nut:(M1-M64)











Rivet Dia: 1mm-40mm Length: 1mm-200mm









































Tolerance: 0.005mm-0.02mm



































## **Automotive Solution**













#### **Fastener anti-theft solution**





Four Hole Anti-theft Nut Application: Automotive, Motocycle, Bicycle etc





Flower Anti-theft Nut Application: Automotive, Motocycle, Bicycle etc

## **Electronic Device Enclosure Cases Solution**







## Fastener solutions for industrial storage tanks











## **Gutter Guard Solution**







## **DIY hobby Parts**



















Steel Series: 1006、1008、1020、1022、Q235、Q195、C1035、C1045、10B21、 SCM435、65Mn、40Cr、42CrMo、12L15、SPCC、SK5、Bearing Steel etc.

Stainless Steel Series: 201、301、302、303、304、316、316L、304Cu、410、416、420、430、C22, C4, B2, B3 series, GH2132, GH3128/3030/3044, GH4145/4169 Series, MONEL400, K-500 series, INCONEL600 Series, INCOLOY800 Series

Special Material: 316Ti, 724L, 725LN, 317L, 321, 347, 309S. 310/310S.904L, 1.4529, 254SMO, AL6XN etc

Copper Series: H60、H62、H65、C3604、H70、H90、T1、H59; Red Copper、Slincon bronze etc.

Aluminum Series: 1100, 2024, 5050, 5052, 5056, 5154, 6061, 6063, 7075 etc



| Surface Finish    | Salt Spray/ <b>Hours</b> |
|-------------------|--------------------------|
| Zinc-Nickle Alloy | 1000+H,Ma