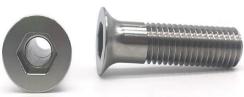

#### **Custom Bolt Series**

Hexagon Core Screw
Application: Automotive, Electric etc

Hexagon Plug Application:Automotive,Charging station etc

Core Bolt Application: Lighting etc

Zinc Alloy Flare Nut Application: Furniture