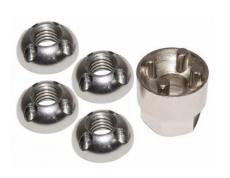

## **Nut series**

#### **Fastener anti-theft solution**

Four Hole Anti-theft Nut Application: Automotive, Motocycle, Bicycle etc

Flower Anti-theft Nut Application: Automotive, Motocycle, Bicycle etc