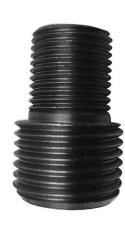

## **Nut series**

Nut:(M1-M64)

Rivet Dia: 1mm-40mm Length: 1mm-200mm

Tolerance: 0.005mm-0.02mm