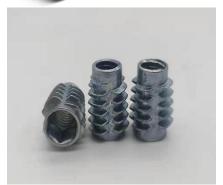

## **Nut series**

Nut:(M1-M64)

Rivet Dia: 1mm-40mm Length: 1mm-200mm

Tolerance: 0.005mm-0.02mm