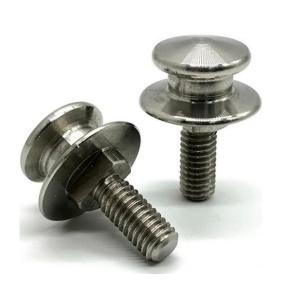

#### **Fastener anti-theft solution**

Four Hole Anti-theft Nut Application: Automotive, Motocycle, Bicycle etc

Flower Anti-theft Nut Application: Automotive, Motocycle, Bicycle etc