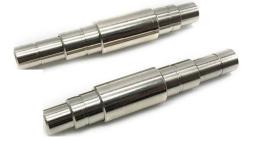

#### **Custom Bolt Series**

Hexagon Core Screw
Application: Automotive, Electric etc

Hexagon Plug Application:Automotive,Charging station etc

Core Bolt Application: Lighting etc

Zinc Alloy Flare Nut Application: Furniture