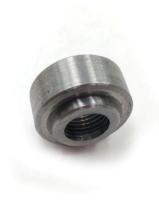

## **Nut series**

Nut:(M1-M64)

Rivet Dia: 1mm-40mm Length: 1mm-200mm

Tolerance: 0.005mm-0.02mm