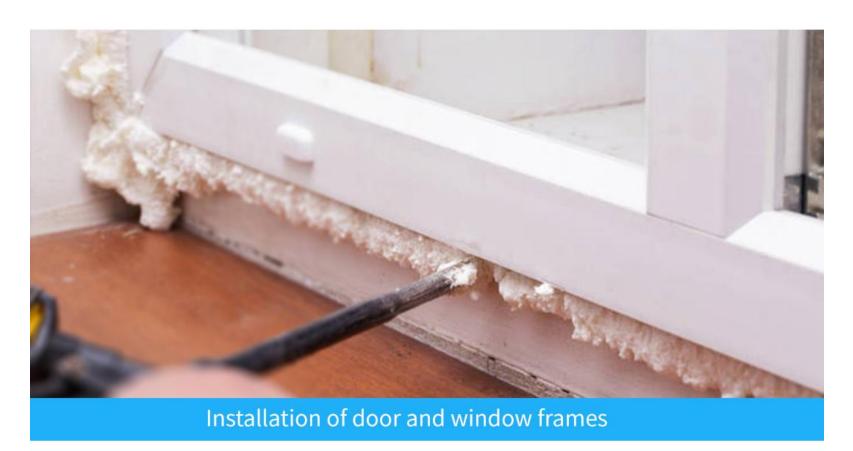

### 3. APPLICATIONS AREAS OF GNS® WOODEN and DOOR PU FOAM MANUAL TYPE A15

- •Installing, fixing and insulating of door and window frames;
- •Filling and sealing of gaps, joint and openings;
- Connecting of insulation materials and roof construction;
- Bonding and mounting;
- Insulating the electrical outlets and water pipes;
- Heat preservation, cold and sound insulation;
- Packaging purpose, wrap the precious & amp; fragile commodity, shake-proof and anti-pressure.

## PRODUCT APPLICATION RANGE