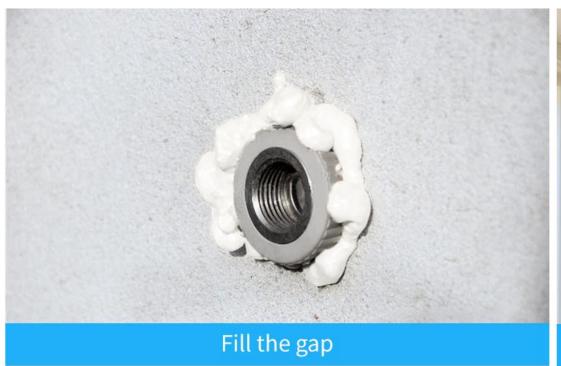

### 3. APPLICATIONS AREAS OF GNS® WOODEN and DOOR PU FOAM MANUAL TYPE A15

- •Installing, fixing and insulating of door and window frames;
- •Filling and sealing of gaps, joint and openings;
- Connecting of insulation materials and roof construction;
- Bonding and mounting;
- Insulating the electrical outlets and water pipes;
- Heat preservation, cold and sound insulation;
- Packaging purpose, wrap the precious & amp; fragile commodity, shake-proof and anti-pressure.

## PRODUCT APPLICATION RANGE