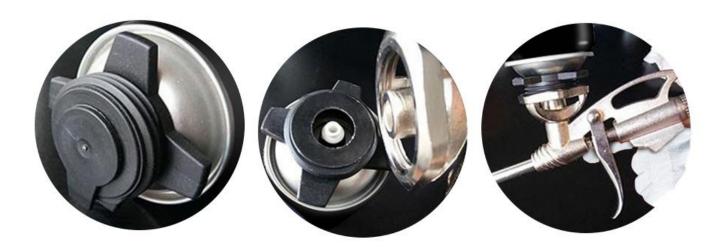

customers to visit us for consultation.

#### 1.PRODUCT FEATURE OF GNS® WOODEN and DOOR PU FOAM MANUAL TYPE A15

- •Perfect adhesion to a wide variety of surfaces such as UPVC, masonry, brick, block work, glass, steel, aluminum, timber and other substrates (except PP, PE and Teflon);
- •The foam will expand and cure by moisture in the air;
- •Application temperature is between +  $5^{\circ}$ C to +35°C;
- •Optimal application temperature is between +18 $^{\circ}$ C to +30 $^{\circ}$ C;
- •It contains CFC-free propellants which are harmless to the ozone layer.









# STABLE FOAM QUALITY

- Pre-expansion
- Good adhesion
- Smooth cell density
- No shrinkage

# BETTER INSULATION FACTOR

- Cold insulation
- Sound insulation
- Heat preservation







WOODEN & DOORS PU FOAM



## Gun Type



## Straw Type



### 2.PERFORMANCE DATA OF GNS® WOODEN and DOOR PU FOAM MANUAL TYPE A15

Base Polyurethane Consistency Stable Foam

Curing System Moisture-cure

Tack-Free Time (min) 9~10

Drying Time Dust-free after 14-16 min.

Cutting Time (min)  $70\sim80\ (+25^{\circ}C)$ 

Yield (L) 30-35 Shrink None

Cellular Structure >84% close cells

Specific Gravity (kg/m³) 16

Temperature Resistance  $-50^{\circ}$ C~+80°C Application Temperature Range  $+18^{\circ}$ C~+30°C

Colour White
Fire Class (DIN 4102) B3
Insulation Factor (Mw/m.k) 0.04
Compressive Strength (kPa) 125
Tensile Strength (kPa) 160
Adhesive Strength(kPa) 110

2~3(no epidermis)

Water Absorption (ML) (0.5(with epidermis)

### 3. APPLICATIONS AREAS OF GNS® WOODEN and DOOR PU FOAM MANUAL TYPE A15

- •Installing, fixing and insula