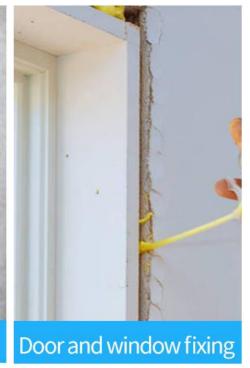

### 3. APPLICATIONS AREAS OF GNS® WOODEN and DOOR PU FOAM MANUAL TYPE A15

- •Installing, fixing and insulating of door and window frames;
- •Filling and sealing of gaps, joint and openings;
- Connecting of insulation materials and roof construction;
- Bonding and mounting;
- Insulating the electrical outlets and water pipes;
- Heat preservation, cold and sound insulation;
- Packaging purpose, wrap the precious & amp; fragile commodity, shake-proof and anti-pressure.