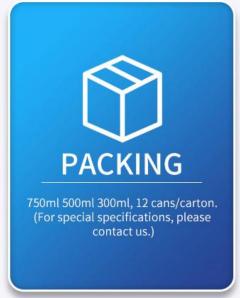

#### 6.PACKING, SHIPPING AND SERVING OF WOODEN and DOOR PU FOAM MANUAL TYPE A15

Packing: 750ml 500ml 300ml, 12 cans/carton. (For special specifications, please contact us.)

Shipping: Sea or land transportation