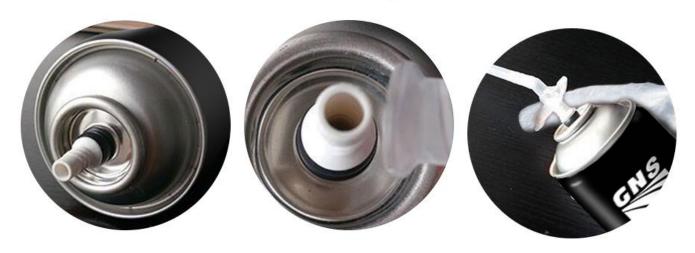

it us for consultation.

#### 1.PRODUCT FEATURE OF GNS® WOODEN and DOOR PU FOAM MANUAL TYPE A15

- •Perfect adhesion to a wide variety of surfaces such as UPVC, masonry, brick, block work, glass, steel, aluminum, timber and other substrates (except PP, PE and Teflon);
- •The foam will expand and cure by moisture in the air;
- •Application temperature is between +  $5^{\circ}$ C to +35°C;
- •Optimal application temperature is between +18 $^{\circ}$ C to +30 $^{\circ}$ C;
- •It contains CFC-free propellants which are harmless to the ozone layer.









# STABLE FOAM QUALITY

- Pre-expansion
- Good adhesion
- Smooth cell density
- No shrinkage

# BETTER INSULATION FACTOR

- Cold insulation
- Sound insulation
- Heat preservation







WOODEN & DOORS PU FOAM



## Gun Type



## Straw Type



### 2.PERFORMANCE DATA OF GNS® WOODEN and DOOR PU FOAM MANUAL TYPE A15

Base Polyurethane Consistency Stable Foam

Curing System Moisture-cure

Tack-Free Time (min) 9~10

Drying Time Dust-free after 14-16 min.

Cutting Time (min)  $70\sim80\ (+25^{\circ}C)$ 

Yield (L) 30-35 Shrink None

Cellular Structure >84% close cells

Specific Gravity (kg/m³) 16

Temperature Resistance  $-50^{\circ}$ C~+80°C Application Temperature Range  $+18^{\circ}$ C~+30°C

Colour White
Fire Class (DIN 4102) B3
Insulation Factor (Mw/m.k) 0.04
Compressive Strength (kPa) 125
Tensile Strength (kPa) 160
Adhesive Strength(kPa) 110

2~3(no epidermis)

Water Absorption (ML) (0.5(with epidermis)

### 3. APPLICATIONS AREAS OF GNS® WOODEN and DOOR PU FOAM MANUAL TYPE A15

- •Installing, fixing and insulating of door and