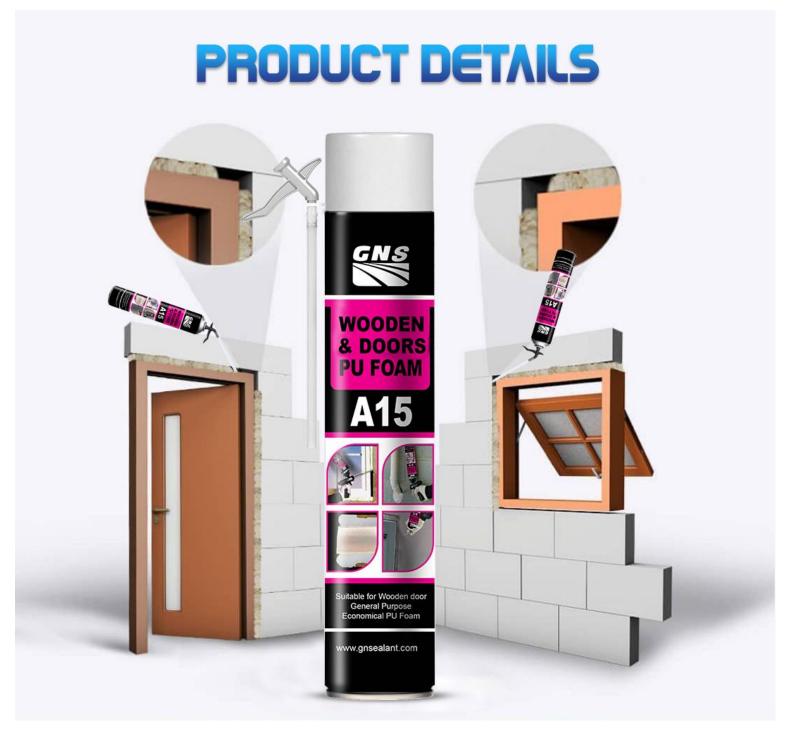

### 3. APPLICATIONS AREAS OF GNS® WOODEN and DOOR PU FOAM MANUAL TYPE A15

- •Installing, fixing and insulating of door and window frames;
- •Filling and sealing of gaps, joint and openings;
- Connecting of insulation materials and roof construction;
- Bonding and mounting;
- Insulating the electrical outlets and water pipes;
- Heat preservation, cold and sound insulation;
- Packaging purpose, wrap the precious & amp; fragile commodity, shake-proof and anti-pressure.

## PRODUCT APPLICATION RANGE