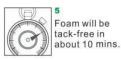

## 2.PERFORMANCE DATA OF GNS® WINTER PU FOAM MANUAL TYPE W33

Base Polyurethane
Consistency Stable Foam
Curing System Moisture-cure

Tack-Free Time (min) 5~6

Drying Time Dust-free after 10-12 min.

Cutting Time (min) 30~40

### 4.APPLICATION INSTRUCTIONS OF WINTER PU FOAM MANUAL TYPE W33