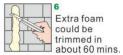

## 2.PERFORMANCE DATA OF GNS® WINTER PU FOAM MANUAL TYPE W33

Base Polyurethane
Consistency Stable Foam
Curing System Moisture-cure

Tack-Free Time (min) 5~6

Drying Time Dust-free after 10-12 min.

Cutting Time (min) 30~40

Yield (L) 60 Shrink None

Cellular Structure >90% closed cells

Specific Gravity (kg/m³) 13

Temperature Resistance  $-50^{\circ}\text{C} \sim +80^{\circ}\text{C}$ Application Temperature Range  $+18^{\circ}\text{C} \sim +30^{\circ}\text{C}$ 