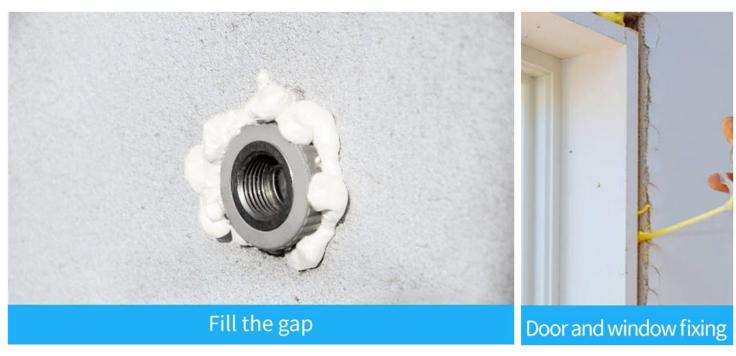

#### 3. APPLICATIONS AREAS OF GNS® WINTER PU FOAM MANUAL TYPE W33

- •Best for mounting heat insulation panels and filling voids during adhesive application.
- •Advised for wooden type construction materials adhesion to concrete, metal etc.
- •Applications needed minimum expansion.
- •Mounting and isolation for frames of windows and doors.