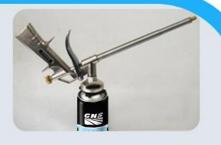

ship with your company with high quality products, reasonable price, considerate service and create a better future hand in hand.

#### 1.PRODUCT FEATURE OF GNS® WINTER PU FOAM MANUAL TYPE W33

- •Excellent adhesion to a wide variety of surfaces such as UPVC, masonry, brick, block work, glass, steel, aluminum, timber and other substrates (except PP, PE and Teflon);
- High thermal and acoustical insulation;
- Very good filling capacities;
- Does Not slump at low temperature;
- Application temperature between -18 °C to +35 °C;
- •It contains CFC-free propellants which are harmless to the ozone layer.











# STABLE FOAM QUALITY

- Pre-expansion
- Good adhesion
- Smooth cell density
- No shrinkage

# BETTER INSULATION FACTOR

- Cold insulation
- Sound insulation
- Heat preservation









## WINTER PU FOAM

- $\bullet$  Can be used at + 35 °C to 18 °C
- Fast cured in lowtemperature



## Gun Type



## Straw Type



## 2.PERFORMANCE DATA OF GNS® WINTER PU FOAM MANUAL TYPE W33

Base Polyurethane
Consistency Stable Foam
Curing System Moisture-cure

Tack-Free Time (min) 5~6

Drying Time Dust-free after 10-12 min.

Cutting Time (min) 30~40

Yield (L) 60 Shrink None

Cellular Structure >90% closed cells

Specific Gravity (kg/m³) 13

Temperature Resistance  $-50^{\circ}\text{C} \sim +80^{\circ}\text{C}$ Application Temperature Range  $+18^{\circ}\text{C} \sim +30^{\circ}\text{C}$ 

Colour White
Fire Class (DIN 4102) B3
Insulation Factor (Mw/m.k) 0.036
Compressive Strength (kPa) 110
Tensile Strength (kPa) 140
Adhesive Strengh(kPa) 120

Water Absorption (ML)  $0.5\sim2$ (no epi