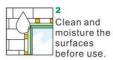

\circ}\text{C} \sim +80^{\circ}\text{C}$ Application Temperature Range  $+18^{\circ}\text{C} \sim +30^{\circ}\text{C}$ 

Colour White
Fire Class (DIN 4102) B3
Insulation Factor (Mw/m.k) 0.036
Compressive Strength (kPa) 110
Tensile Strength (kPa) 140
Adhesive Strengh(kPa) 120

Water Absorption (ML)  $0.5\sim2$ (no epidermis) <0.5(with epidermis)

#### 3. APPLICATIONS AREAS OF GNS® WINTER PU FOAM MANUAL TYPE W33

- •Best for mounting heat insulation panels and filling voids during adhesive application.
- •Advised for wooden type construction materials adhesion to concrete, metal etc.
- •Applications needed minimum expansion.
- •Mounting and isolation for frames of windows and doors.



# PRODUCT APPLICATION RANGE











### 4.APPLICATION INSTRUCTIONS OF WINTER PU FOAM MANUAL TYPE W33













### 5.STORAGE AND SHELF LIFE OF WINTER PU FOAM MANUAL TYPE W33

12 months in unopened packing store in temperature between  $+5^{\circ}$ C to  $+25^{\circ}$ C, Keep in cool, shade and well ventilated area. Always keep the can with the valve pointed upwards.

## 6.PACKING, SHIPPING AND SERVING OF WINTER PU FOAM MANUAL TYPE W33

Packing: 750ml 500ml 300ml, 12 cans/carton. (For special specifications, please contact us.)

Shipping: Sea or land transportation

Serving: We provide free design service, and you'll get excellent after-sales service, we committed

to solving any problems that may occur when you use our products.





# **OUR FACTORY**



















# COMPANY PROFILE

- The biggest PU foam manufacturer in Asia
- o 19 years export experience
- Sold to 77 countries and