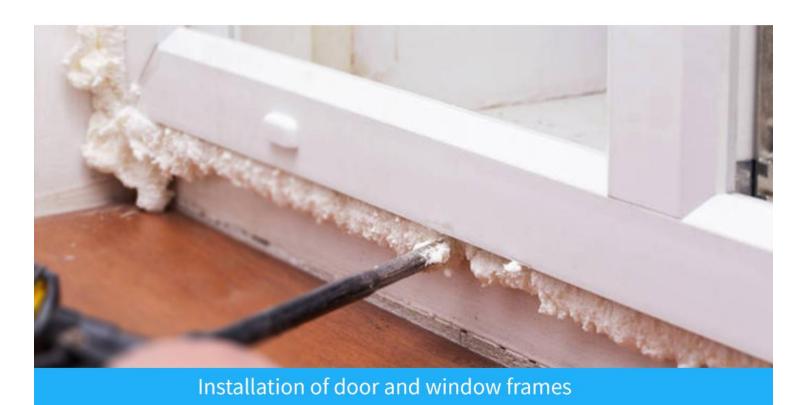

#### 3. APPLICATIONS AREAS OF GNS® WINTER PU FOAM MANUAL TYPE W33

- •Best for mounting heat insulation panels and filling voids during adhesive application.
- •Advised for wooden type construction materials adhesion to concrete, metal etc.
- •Applications needed minimum expansion.
- •Mounting and isolation for frames of windows and doors.