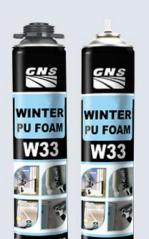

#### **Winter PU Foam Manual Type**

As a professional high quality GNS® Winter PU Foam Manual Type manufacture, you can rest assured to buy Winter PU Foam Manual Type from our factory and we will offer you the best after-sale service and timely delivery.

Winter PU Foam Manual Type W33 is a one component aerosol polyurethane foam, special designed for winter season with applications at temperature as low as -18°C. It is fitted with a plastic adapted head for use with a foam application straw. Also this Winter PU Foam W33 has very good for filling and sealing with excellent mounting capacities, high thermal and acoustical insulation.

#### 1.PRODUCT FEATURE OF GNS® WINTER PU FOAM MANUAL TYPE W33

- •Excellent adhesion to a wide variety of surfaces such as UPVC, masonry, brick, block work, glass, steel, aluminum, timber and other substrates (except PP, PE and Teflon);
- High thermal and acoustical insulation;
- Very good filling capacities;
- Does Not slump at low temperature;
- Application temperature between -18 °C to +35 °C;
- •It contains CFC-free propellants which are harmless to the ozone layer.