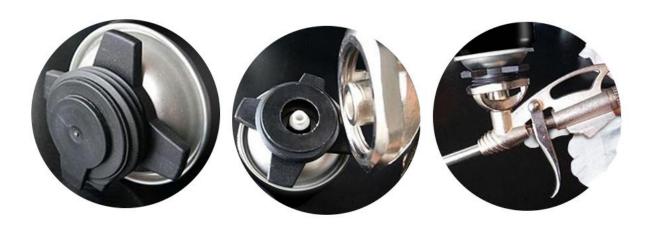

ltation.

### 1.PRODUCT FEATURE OF GNS® WINTER PU FOAM GUN TYPE W33

- •Excellent adhesion to a wide variety of surfaces such as UPVC, masonry, brick, block work, glass, steel, aluminum, timber and other substrates (except PP, PE and Teflon);
- High thermal and acoustical insulation;
- Very good filling capacities;
- Does Not slump at low temperature;
- •Application temperature between -18  $^{\circ}$ C to +35  $^{\circ}$ C;
- •It contains CFC-free propellants which are harmless to the ozone layer.







# STABLE FOAM QUALITY

- Pre-expansion
- Good adhesion
- Smooth cell density
- No shrinkage

# BETTER INSULATION FACTOR

- Cold insulation
- Sound insulation
- Heat preservation









## WINTER PU FOAM

- Can be used at + 35 °C to 18 °C
- Fast cured in lowtemperature





## Gun Type



## Straw Type



### 2.PERFORMANCE DATA OF GNS® WINTER PU FOAM GUN TYPE W33

Base Polyurethane
Consistency Stable Foam
Curing System Moisture-cure

Tack-Free Time (min) 5~6

Drying Time Dust-free after 10-12 min.

Cutting Time (min) 30~40 Yield (L) 60

Shrink None

Cellular Structure >90% closed cells

Specific Gravity (kg/m³) 13

Temperature Resistance  $-50^{\circ}$ C~+80°C Application Temperature Range +18°C~+30°C

Colour White
Fire Class (DIN 4102) B3
Insulation Factor (Mw/m.k) 0.036
Compressive Strength (kPa) 110
Tensile Strength (kPa) 140
Adhesive Strengh(kPa) 120

Water Absorption (ML)  $0.5\sim2$ (no epidermis) <0.5(with epidermis)

#### 3. APPLICATIONS AREAS OF GNS® WINTER PU FOAM GUN TYPE W33

- •Installing, fixing and insulating of door and window frames;
- •Filling and sealin