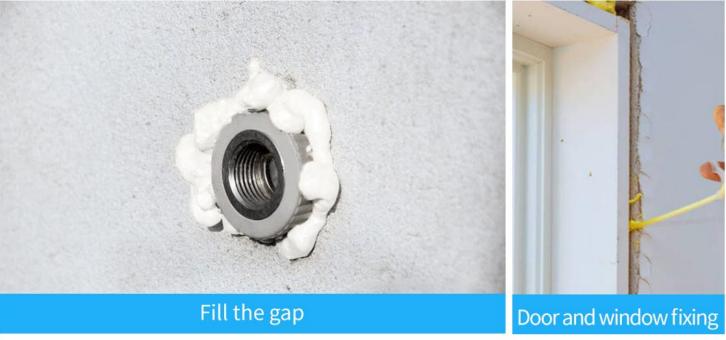

#### 3. APPLICATIONS AREAS OF GNS® WINTER PU FOAM GUN TYPE W33

- •Installing, fixing and insulating of door and window frames;
- •Filling and sealing of gaps, joint and openings;
- Connecting of insulation materials and roof construction;
- Bonding and mounting;
- •Insulating the electrical outlets and water pipes;
- Heat preservation, cold and sound insulation;
- Packaging purpose, wrap the precious & fragile commodity, shake-proof and anti-pressure.

## PRODUCT APPLICATION RANGE