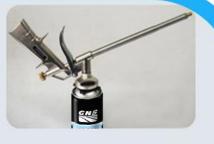

#### Winter PU Foam Gun Type

You are welcomed to come to our factory to buy the latest selling, low price, and high-quality GNS® Winter PU Foam Gun Type. We look forward to cooperating with you.

Winter PU Foam Gun Type W33 is a one component aerosol polyurethane foam, special designed for winter season with applications at temperature as low as -18°C. It is fitted with a plastic adapted head for use with a foam application gun. Also Winter PU Foam W33 has very good for filling and sealing with excellent mounting capacities, high thermal and acoustical insulation.

## Gun Type