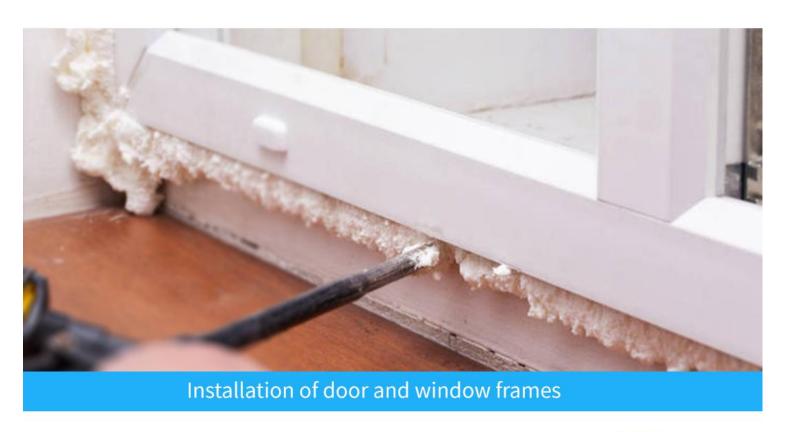

#### 3. APPLICATIONS AREAS OF GNS® WINTER PU FOAM GUN TYPE W33

- •Installing, fixing and insulating of door and window frames;
- •Filling and sealing of gaps, joint and openings;
- Connecting of insulation materials and roof construction;
- Bonding and mounting;
- •Insulating the electrical outlets and water pipes;
- Heat preservation, cold and sound insulation;
- Packaging purpose, wrap the precious & fragile commodity, shake-proof and anti-pressure.