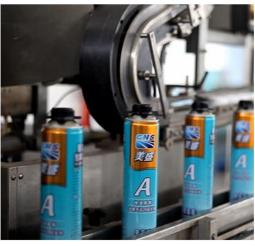

## Gun Type

## 6.PACKING, SHIPPING AND SERVING OF WINTER PU FOAM GUN TYPE W33

Packing: 750ml 500ml 300ml, 12 cans/carton. (For special specifications, please contact us.)

Shipping: Sea or land transportation

Serving: We provide free design service, and you'll get excellent after-sales service, we committed