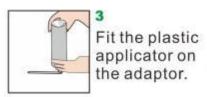

30°C

Colour White
Fire Class (DIN 4102) B3
Insulation Factor (Mw/m.k) 0.036
Compressive Strength (kPa) 110
Tensile Strength (kPa) 140
Adhesive Strengh(kPa) 120

Water Absorption (ML)  $0.5\sim2$ (no epidermis) <0.5(with epidermis)

#### 3. APPLICATIONS AREAS OF GNS® WINTER PU FOAM GUN TYPE W33

- •Installing, fixing and insulating of door and window frames;
- •Filling and sealing of gaps, joint and openings;
- Connecting of insulation materials and roof construction;
- Bonding and mounting;
- •Insulating the electrical outlets and water pipes;
- Heat preservation, cold and sound insulation;
- Packaging purpose, wrap the precious & fragile commodity, shake-proof and anti-pressure.



## PRODUCT APPLICATION RANGE











### 4.APPLICATION INSTRUCTIONS OF WINTER PU FOAM GUN TYPE W33









#### 5.STORAGE AND SHELF LIFE OF WINTER PU FOAM GUN TYPE W33

12 months in unopened packing store in temperature between  $+5^{\circ}$ C to  $+25^{\circ}$ C, Keep in cool, shade and well ventilated area. Always keep the can with the valve pointed upwards.

## 6.PACKING, SHIPPING AND SERVING OF WINTER PU FOAM GUN TYPE W33

Packing: 750ml 500ml 300ml, 12 cans/carton. (For special specifications, please contact us.)

Shipping: Sea or land transportation

Serving: We provide free design service, and you'll get excellent after-sales service, we committed

to solving any problems that may occur when you use our products.





## **OUR FACTORY**



















## COMPANY PROFILE

- The biggest PU foam manufacturer in Asia
- 19 years export experience
- O Sold to 77 countries and areas
- E