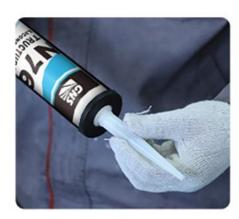

7. Evenly Gluing

8. Scrape off Any Excess Glue 9. Remove Masking Tape

**Immediately** 