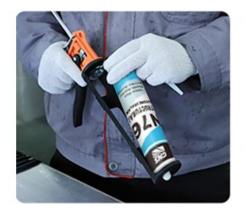

# **HOW TO USE?**

1.Loading the Glue Gun

2.Cut the Bottle Top

3.Install the Nozzle Into the Bottle Top

4.Cut Nozzle To Desired **Based Size** 

5. Remove Dirt, Grease, Moisture and Old Caulk

6. Mask Both Sides of Joint With Masking Tape