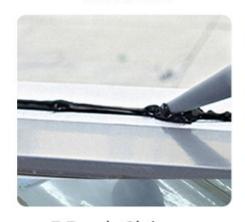

7. Evenly Gluing

8. Scrape off Any Excess Glue 9. Remove Masking Tape

**Immediately** 