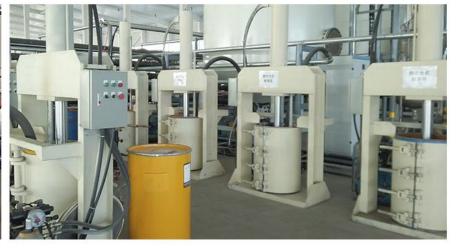

Tape



7. Evenly Gluing



8. Scrape off Any Excess Glue 9. Remove Masking Tape



**Immediately** 



### 5.STORAGE AND SHELF LIFE OF WEATHERPROOF SILICONE SEALANT N60

12 months from manufacture date when store in cool dry locations below 25 ℃, keep away from heat source and direct sunlight during storage.

## 6.PACKING, SHIPPING AND SERVING OF WEATHERPROOF SILICONE SEALANT N60

Packing: 220ml to 300ml of cartridge, 590ml 600ml of sausage, 190L of drum. 24 ctgs/ctn of cartridge, 20 pcs/ctn of sausage. (For special specifications, please contact us.)

Shipping: Sea, air or land transportation

Serving: We provide free design service, and you'll get excellent after-sales service, we committed to solving any problems that may occur when you use our products.



## **OUR FACTORY**



















## COMPANY PROFILE

- O The biggest PU foam manufacturer in Asia
- 17 years export experience
- Sold to 72 countries and areas
- Equipped with 32 advanced full-automatic production line
- 50% market share in China
- Accredited to all kinds certificates



## **OUR ADVANTAGES**













#### 7.FAQ

Q: What's the impact of silicone sealant with bubble?

A. No bubble on the silicone sealant surface is a common performance for a good quality PU foam; if the silicone sealant has bubble, the silicone rubber is easy to break after curing.



Q: Except for silicone sealant, what other products you can provide us together?

A: We also produce the PU Foam, MS Sealant, Marble Glue, Two-component epoxy adhesive, Two-component insulating foam.