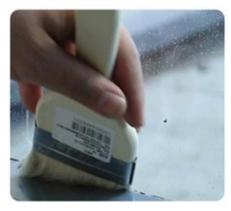

# **HOW TO USE?**

1.Loading the Glue Gun

2.Cut the Bottle Top

3.Install the Nozzle Into the Bottle Top

4.Cut Nozzle To Desired **Based Size** 

5. Remove Dirt, Grease, Moisture and Old Caulk

6. Mask Both Sides of Joint With Masking Tape

7. Evenly Gluing

8. Scrape off Any Excess Glue 9. Remove Masking Tape

**Immediately** 