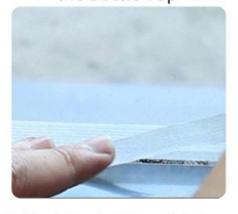

# **HOW TO USE?**

1.Loading the Glue Gun

2.Cut the Bottle Top

3.Install the Nozzle Into the Bottle Top

4.Cut Nozzle To Desired **Based Size** 

5. Remove Dirt, Grease, Moisture and Old Caulk

6. Mask Both Sides of Joint With Masking Tape