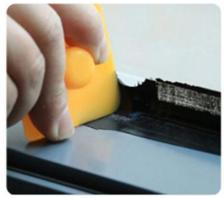

# **HOW TO USE?**

1.Loading the Glue Gun

2.Cut the Bottle Top

3.Install the Nozzle Into the Bottle Top

4.Cut Nozzle To Desired **Based Size** 

5. Remove Dirt, Grease, Moisture and Old Caulk

6. Mask Both Sides of Joint With Masking Tape

7. Evenly Gluing

8. Scrape off Any Excess Glue 9. Remove Masking Tape

**Immediately** 