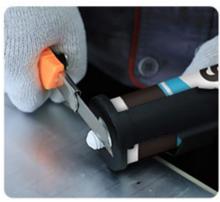

# **HOW TO USE?**

1.Loading the Glue Gun

2.Cut the Bottle Top

3.Install the Nozzle Into the Bottle Top

4.Cut Nozzle To Desired **Based Size** 

5. Remove Dirt, Grease, Moisture and Old Caulk

6. Mask Both Sides of Joint With Masking Tape

7. Evenly Gluing

8. Scrape off Any Excess Glue 9. Remove Masking Tape

**Immediately** 