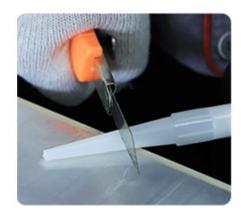

# **HOW TO USE?**

1.Loading the Glue Gun

2.Cut the Bottle Top

3.Install the Nozzle Into the Bottle Top

4.Cut Nozzle To Desired **Based Size** 

5. Remove Dirt, Grease, Moisture and Old Caulk

6. Mask Both Sides of Joint With Masking Tape