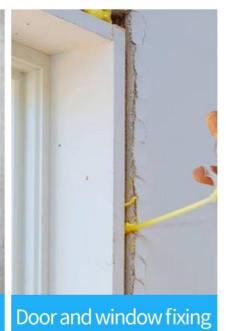

Universal PU Foam Manual Type A22 is a one-component, ready to use polyurethane foam. It is fitted with a plastic adapted head for use with a foam application straw. The foam will expand and cure by moisture in the air. GENERAL PURPOSE PU FOAM A22 Manual type is more easier to use, it has an excellent performance and help us won many customers because its high cost performance and good quality. Mainly used for installation, fixing and insulation of door and window frames; filling and sealing of gaps, joints and openings.

#### 3. APPLICATIONS AREAS OF GNS® UNIVERSAL PU FOAM MANUAL TYPE

- Installing, fixing and insulating of door and window frames;
- •Filling and sealing of gaps, joint and openings;
- Connecting of insulation materials and roof construction;
- Bonding and mounting;
- •Insulating the electrical outlets and water pipes;
- Heat preservation, cold and sound insulation;
- •Packaging purpose, wrap the precious & amp; fragile commodity, shake-proof and anti-pressure.