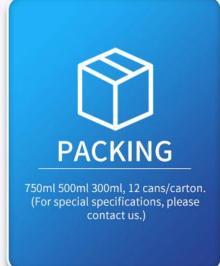

## 6.PACKING, SHIPPING AND SERVING OF UNIVERSAL PU FOAM MANUAL TYPE

Packing: 750ml 500ml 300ml, 12 cans/carton. (For special specifications, please contact us.)

Shipping: Sea or land transportation

Serving: We provide free design service, and you'll get excellent after-sales service, we committed to solving any problems that may occur when you use our products.