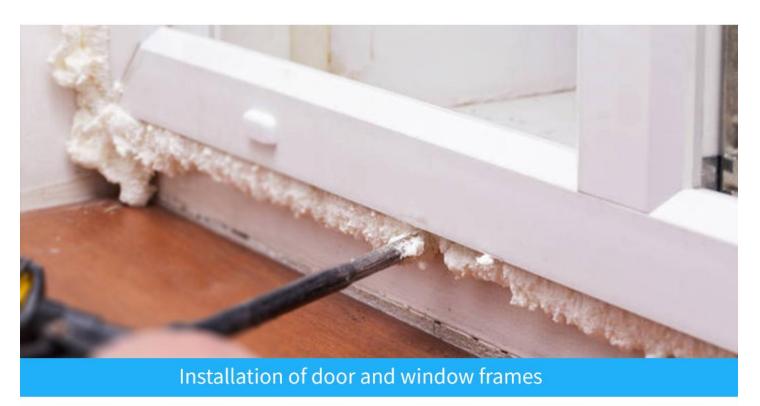

Universal PU Foam Manual Type A22 is a one-component, ready to use polyurethane foam. It is fitted with a plastic adapted head for use with a foam application straw. The foam will expand and cure by moisture in the air. GENERAL PURPOSE PU FOAM A22 Manual type is more easier to use, it has an excellent performance and help us won many customers because its high cost performance and good quality. Mainly used for installation, fixing and insulation of door and window frames; filling and sealing of gaps, joints and openings.

#### 3. APPLICATIONS AREAS OF GNS® UNIVERSAL PU FOAM MANUAL TYPE

- Installing, fixing and insulating of door and window frames;
- •Filling and sealing of gaps, joint and openings;
- Connecting of insulation materials and roof construction;
- Bonding and mounting;
- •Insulating the electrical outlets and water pipes;
- Heat preservation, cold and sound insulation;
- •Packaging purpose, wrap the precious & amp; fragile commodity, shake-proof and anti-pressure.