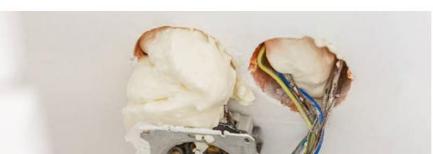

#### 3. APPLICATIONS AREAS OF GNS® UNIVERSAL PU FOAM MANUAL TYPE

- Installing, fixing and insulating of door and window frames;
- •Filling and sealing of gaps, joint and openings;
- Connecting of insulation materials and roof construction;
- Bonding and mounting;
- •Insulating the electrical outlets and water pipes;
- Heat preservation, cold and sound insulation;
- •Packaging purpose, wrap the precious & amp; fragile commodity, shake-proof and anti-pressure.