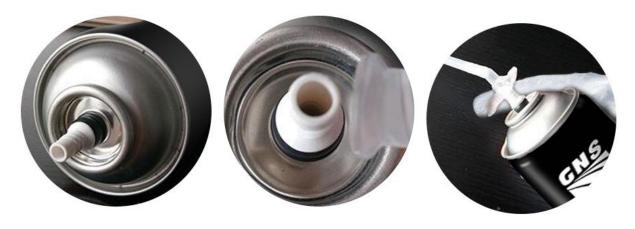

ice and timely delivery. We look forward to cooperating with you.

#### 1.PRODUCT FEATURE OF GNS® UNIVERSAL PU FOAM MANUAL TYPE

- •Good adhesion to all sorts of surfaces such as UPVC, masonry, brick, block work, glass, steel, aluminum, timber and other substrates (except PP, PE and Teflon);
- Very good filling capacities;
- •Application temperature is between +  $5^{\circ}$ C to +35°C;
- Best application temperature is between +18℃ to +30℃;
- •It contains CFC-free propellants which are harmless to the environment.









# STABLE FOAM QUALITY

- Pre-expansion
- · Good adhesion
- Smooth cell density
- No shrinkage

# BETTER INSULATION FACTOR

- Cold insulation
- Sound insulation
- Heat preservation







## GENERAL PURPOSE PU FOAM

High bonding strength



## Gun Type



## Straw Type



#### 2.PERFORMANCE DATA OF GNS® UNIVERSAL PU FOAM MANUAL TYPE

Base Polyurethane
Consistency Stable Foam
Curing System Moisture-cure

Tack-Free Time (min) 9~10

Drying Time Dust-free after 15-18 min.

Cutting Time (min) 70~80 Yield (L) 29 Shrink None

Cellular Structure >84% close cells

Specific Gravity (kg/m³) 15

Temperature Resistance  $-50^{\circ}\text{C} \sim +80^{\circ}\text{C}$ Application Temperature Range  $+18^{\circ}\text{C} \sim +30^{\circ}\text{C}$ 

Colour White
Fire Class (DIN 4102) B3
Insulation Factor (Mw/m.k) 0.042
Compressive Strength (kPa) 106
Tensile Strength (kPa) 140
Adhesive Strength(kPa) 95

0.5~2(no epidermis)

Water Absorption (ML) <0.5(with epidermis)

#### 3. APPLICATIONS AREAS OF GNS® UNIVERSAL PU FOAM MANUAL TYPE

- Installing, fixing and insulating of doo