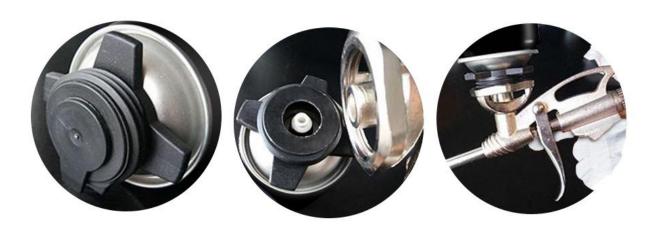

t after-sale service and timely delivery. We look forward to cooperating with you.

#### 1.PRODUCT FEATURE OF GNS® UNIVERSAL PU FOAM MANUAL TYPE

- •Good adhesion to all sorts of surfaces such as UPVC, masonry, brick, block work, glass, steel, aluminum, timber and other substrates (except PP, PE and Teflon);
- Very good filling capacities;
- •Application temperature is between +  $5^{\circ}$ C to +35°C;
- Best application temperature is between +18℃ to +30℃;
- •It contains CFC-free propellants which are harmless to the environment.









# STABLE FOAM QUALITY

- Pre-expansion
- · Good adhesion
- Smooth cell density
- No shrinkage

# BETTER INSULATION FACTOR

- Cold insulation
- Sound insulation
- Heat preservation







## GENERAL PURPOSE PU FOAM

High bonding strength



## Gun Type



## Straw Type



#### 2.PERFORMANCE DATA OF GNS® UNIVERSAL PU FOAM MANUAL TYPE

Base Polyurethane
Consistency Stable Foam
Curing System Moisture-cure

Tack-Free Time (min) 9~10

Drying Time Dust-free after 15-18 min.

Cutting Time (min) 70~80 Yield (L) 29 Shrink None

Cellular Structure >84% close cells

Specific Gravity (kg/m³) 15

Temperature Resistance  $-50^{\circ}\text{C} \sim +80^{\circ}\text{C}$ Application Temperature Range  $+18^{\circ}\text{C} \sim +30^{\circ}\text{C}$ 

Colour White
Fire Class (DIN 4102) B3
Insulation Factor (Mw/m.k) 0.042
Compressive Strength (kPa) 106
Tensile Strength (kPa) 140
Adhesive Strength(kPa) 95

0.5~2(no epidermis)

Water Absorption (ML) <0.5(with epidermis)

#### 3. APPLICATIONS AREAS OF GNS® UNIVERSAL PU FOAM MANUAL TYPE

- Installing, fixing and