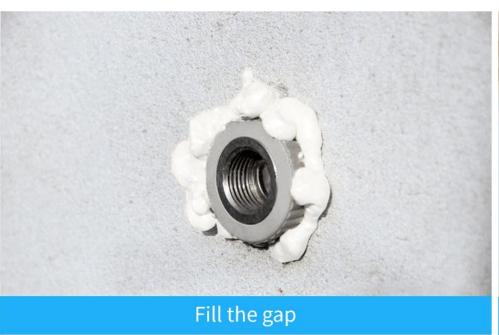

#### 3. APPLICATIONS AREAS OF GNS® UNIVERSAL PU FOAM MANUAL TYPE

- Installing, fixing and insulating of door and window frames;
- •Filling and sealing of gaps, joint and openings;
- Connecting of insulation materials and roof construction;
- Bonding and mounting;
- •Insulating the electrical outlets and water pipes;
- Heat preservation, cold and sound insulation;
- •Packaging purpose, wrap the precious & amp; fragile commodity, shake-proof and anti-pressure.