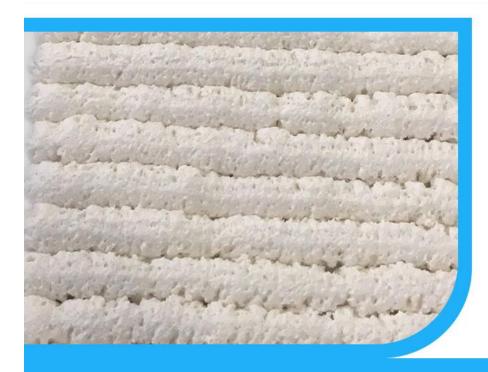

# STABLE FOAM QUALITY

- Pre-expansion
- · Good adhesion
- Smooth cell density
- No shrinkage

#### 2.PERFORMANCE DATA OF GNS® UNIVERSAL PU FOAM MANUAL TYPE

Base Polyurethane
Consistency Stable Foam
Curing System Moisture-cure

Tack-Free Time (min) 9~10

Drying Time Dust-free after 15-18 min.

Cutting Time (min) 70~80 Yield (L) 29 Shrink None

Cellular Structure >84% close cells

Specific Gravity (kg/m³) 15

Temperature Resistance  $-50^{\circ}\text{C} \sim +80^{\circ}\text{C}$ Application Temperature Range  $+18^{\circ}\text{C} \sim +30^{\circ}\text{C}$ 