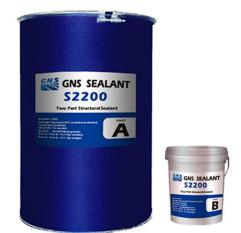

### 8.PACKING, SHIPPING AND SERVING OF TWO COMPONENTS STRUCTURAL SILICONE SEALANT S2200

Packing : Part A--190L ,Part B--19L

Color: Part A--White , Part B--Black

Shipping: Sea or land transportation

Serving: We provide free design service, and you'll get excellent after-sales service, we committed to solving any problems that may occur when you use our products.