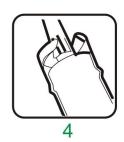

#### 4.APPLICATION OF GUNUO® ROOF and GUTTER SILICONE SEALANT

- --Thoroughly clean and dry surface from oil, dirt and grease. Allow to dry completely before applying silicone.
- --Cut the seal at the top of the cartridge and cut the nozzle at a 45° angle, to the size of the gap opening. Screw the nozzle to the top of the cartridge.
- --Place the cartridge into a caulking gun.
- --Hold the caulking gun at a 45° angle. Press the nozzle opening against the joint, apply steady pressure to the caulking gun and extrude the silicone sealant forcing the sealant into the gap and move in a pushing motion, along the joint in one smooth action.
- --Sealant will cure fully in 48 hours. As this point any unwanted sealant can be removed by trimming with a sharp blade, but avoid under cutting the seal.