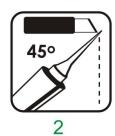

#### 4.APPLICATION OF GUNUO® ROOF and GUTTER SILICONE SEALANT

- --Thoroughly clean and dry surface from oil, dirt and grease. Allow to dry completely before applying silicone.
- --Cut the seal at the top of the cartridge and cut the nozzle at a 45° angle, to the size of the gap opening. Screw the nozzle to the top of the cartridge.
- --Place the cartridge into a caulking gun.
- --Hold the caulking gun at a 45° angle. Press the nozzle opening against the joint, apply steady pressure to the caulking gun and extrude the silicone sealant forcing the sealant into the gap and move in a pushing motion, along the joint in one smooth action.
- --Sealant will cure fully in 48 hours. As this point any unwanted sealant can be removed by trimming with a sharp blade, but avoid under cutting the seal.