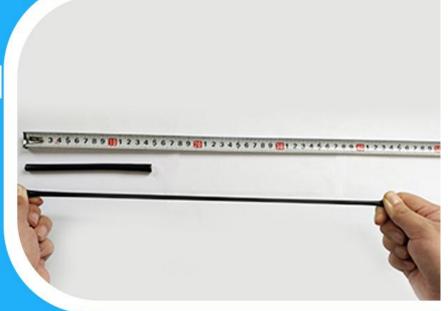

# BETTER APPLICATION FACTOR

- Good Elasticity
- Not East To Break
- Good Recovery