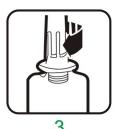

#### 4.APPLICATION OF GUNUO® ROOF and GUTTER SILICONE SEALANT

- --Thoroughly clean and dry surface from oil, dirt and grease. Allow to dry completely before applying silicone.
- --Cut the seal at the top of the cartridge and cut the nozzle at a 45° angle, to the size of the gap opening. Screw the nozzle to the top of the cartridge.
- --Place the cartridge into a caulking gun.
- --Hold the caulking gun at a 45° angle. Press the nozzle opening against the joint, apply steady pressure to the caulking gun and extrude the silicone sealant forcing the sealant into the gap and move in a pushing motion, along the joint in one smooth action.
- --Sealant will cure fully in 48 hours. As this point any unwanted sealant can be removed by trimming with a sharp blade, but avoid under cutting the seal.