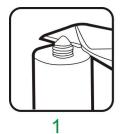

#### 4.APPLICATION OF GUNUO® ROOF and GUTTER SILICONE SEALANT

- --Thoroughly clean and dry surface from oil, dirt and grease. Allow to dry completely before applying silicone.
- --Cut the seal at the top of the cartridge and cut the nozzle at a 45° angle, to the size of the gap opening. Screw the nozzle to the top of the cartridge.
- --Place the cartridge into a caulking gun.
- --Hold the caulking gun at a 45° angle. Press the nozzle opening against the joint, apply steady pressure to the caulking gun and extrude the silicone sealant forcing the sealant into the gap and move in a pushing motion, along the joint in one smooth action.
- --Sealant will cure fully in 48 hours. As this point any unwanted sealant can be removed by trimming with a sharp blade, but avoid under cutting the seal.