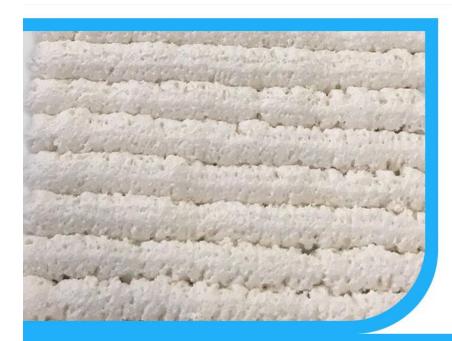

## **STABLE FOAM QUALITY**

- Pre-expansion
- Good adhesion
- Smooth cell density
- No shrinkage

| Yield (L)                     | 5055L                |
|-------------------------------|----------------------|
| Yield Metric                  | 14 m²                |
| Shrink                        | None                 |
| Post Expansion                | None                 |
| Cellular Structure            | > 90% closed cells   |
| Specific Gravity (kg/m³)      | 17~22                |
| Shear Strength                | 92 kgf/cm²           |
| Temperature Resistance        | -40℃~+100℃           |
| Application Temperature Range | +5℃~+35℃             |
| Colour                        | Champagne            |
| Fire Class (DIN 4102)         | B2                   |
| Insulation Factor (Mw/m.k)    | <30                  |
| Compressive Strength (kPa)    | >120                 |
| Tensile Strength (kPa)        | >30 (10%)            |
| Adhesive Strengh(kPa)         | >80                  |
| Water Absorption (ML)         | 2~3(no epidermis)    |
|                               | <0.5(with epidermis) |