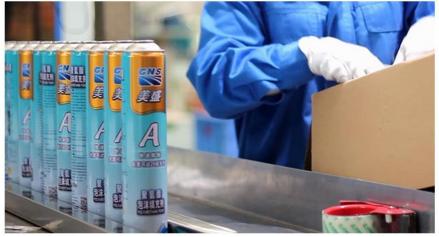

### 6.PACKING, SHIPPING AND SERVING OF PU GLUE FOAM GUN TYPE

Packing: 750ml 500ml 300ml, 12 cans/carton. (For special specifications, please contact us.)

Shipping: Sea or land transportation

Serving: We provide free design service, and you'll get excellent after-sales service, we committed