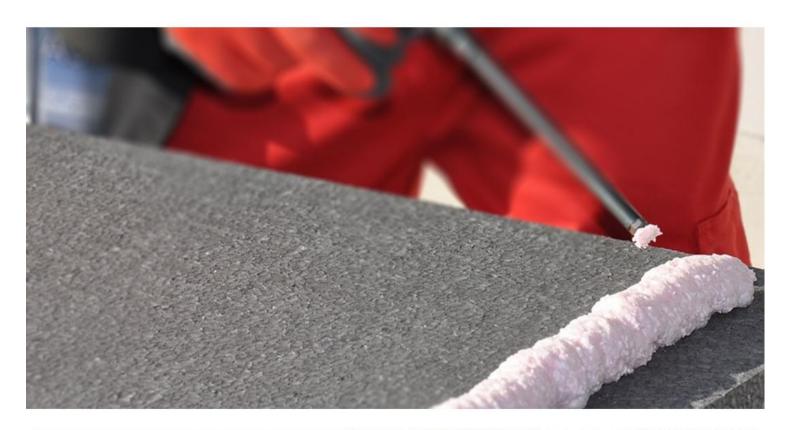

### 3. APPLICATIONS AREAS OF PU GLUE FOAM GUN TYPE

- •Best for mounting heat insulation panels(styrofoam) and filling voids during adhesive application.
- •Advised for wooden type construction materials adhesion to concrete, metal etc.
- •Applications needed minimum expansion.
- •Mounting and isolation for frames of windows and doors.

# PRODUCT APPLICATION RANGE