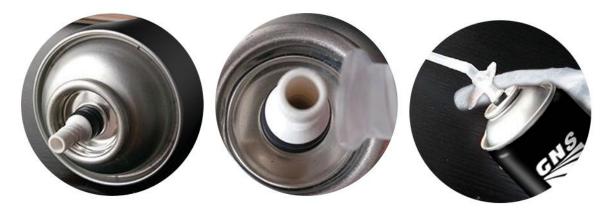

hours;
- •Minimum 14 m² heat insulation panel adhesion for each can;
- Minimum expansion during drying period;
- After dried, no further expansion and shrinkage;
- •A lighter material compared to plaster, alternative material, used in heat insulation systems;
- No more extra burden or weight to building;
- •High yield up to 50 liters, depending on the humidity and temperature;
- Usable at low temperature like 0 °C;
- •It does not contain any propellant gases which are harmful to the ozone layer.





## **STABLE FOAM QUALITY**

- Pre-expansion
- Good adhesion
- Smooth cell density
- No shrinkage

## **BETTER** INSULATION **FACTOR**

- Cold insulation
- Sound insulation
- Heat preservation



PU







**ADHESION** 

**FOAM** 

• Strong and lasting adhesion



## Gun Type



## Straw Type



### 2.PERFORMANCE DATA OF PU GLUE FOAM GUN TYPE

| Base                 | Polyurethane               |
|----------------------|----------------------------|
| Consistency          | Stable Foam                |
| Curing System        | Moisture-cure              |
| Tack-Free Time (min) | 6±2min                     |
| Drying Time          | Dust-free after 20-25 min. |
| Cutting Time (hour)  | 20-45MIN (+25℃)            |

| Yield (L)                     | 5055L                |
|-------------------------------|----------------------|
| Yield Metric                  | 14 m²                |
| Shrink                        | None                 |
| Post Expansion                | None                 |
| Cellular Structure            | > 90% closed cells   |
| Specific Gravity (kg/m³)