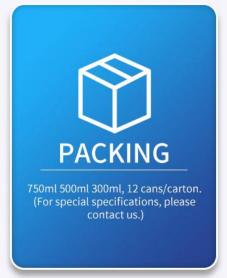

### 6.PACKING, SHIPPING AND SERVING OF PU GLUE FOAM GUN TYPE

Packing: 750ml 500ml 300ml, 12 cans/carton. (For special specifications, please contact us.)

Shipping: Sea or land transportation

Serving: We provide free design service, and you'll get excellent after-sales service, we committed