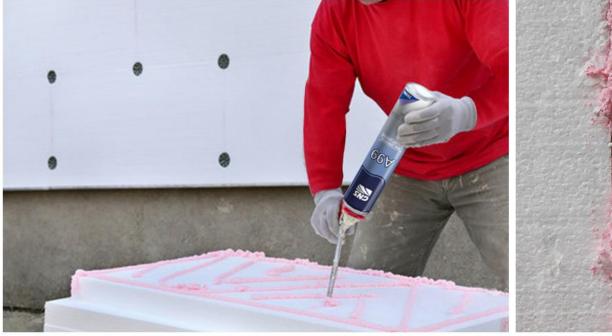

### **PU Glue Foam Gun Type**

The GNS® PU Glue Foam Gun Type A99 is a one component aerosol polyurethane adhesive foam curing swiftly with moisture.PU Glue Foam providing fast and powerful adhesion for various construction materials, especially highly recommended for heat insulation systems.Mainly used for installation, fixing and insulation of door and window frames; filling and sealing of gaps, joints, openings and cavities.

### 3. APPLICATIONS AREAS OF PU GLUE FOAM GUN TYPE

- •Best for mounting heat insulation panels(styrofoam) and filling voids during adhesive application.
- •Advised for wooden type construction materials adhesion to concrete, metal etc.
- •Applications needed minimum expansion.
- •Mounting and isolation for frames of windows and doors.