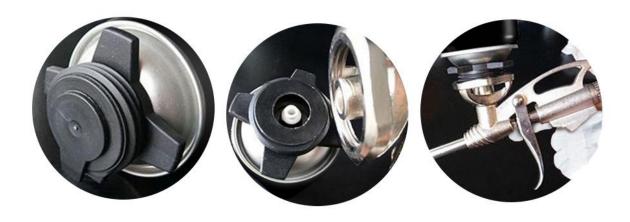

gging within two hours;
- •Minimum 14 m² heat insulation panel adhesion for each can;
- Minimum expansion during drying period;
- After dried, no further expansion and shrinkage;
- •A lighter material compared to plaster, alternative material, used in heat insulation systems;
- No more extra burden or weight to building;
- •High yield up to 50 liters, depending on the humidity and temperature;
- Usable at low temperature like 0 °C;
- •It does not contain any propellant gases which are harmful to the ozone layer.





## **STABLE FOAM QUALITY**

- Pre-expansion
- Good adhesion
- Smooth cell density
- No shrinkage

## **BETTER** INSULATION **FACTOR**

- Cold insulation
- Sound insulation
- Heat preservation



PU







**ADHESION** 

**FOAM** 

• Strong and lasting adhesion



## Gun Type



## Straw Type



### 2.PERFORMANCE DATA OF PU GLUE FOAM GUN TYPE

| Base                 | Polyurethane               |
|----------------------|----------------------------|
| Consistency          | Stable Foam                |
| Curing System        | Moisture-cure              |
| Tack-Free Time (min) | 6±2min                     |
| Drying Time          | Dust-free after 20-25 min. |
| Cutting Time (hour)  | 20-45MIN (+25℃)            |

| Yield (L)                     | 5055L                |
|-------------------------------|----------------------|
| Yield Metric                  | 14 m²                |
| Shrink                        | None                 |
| Post Expansion                | None                 |
| Cellular Structure            | > 90% closed cells   |
| Specific