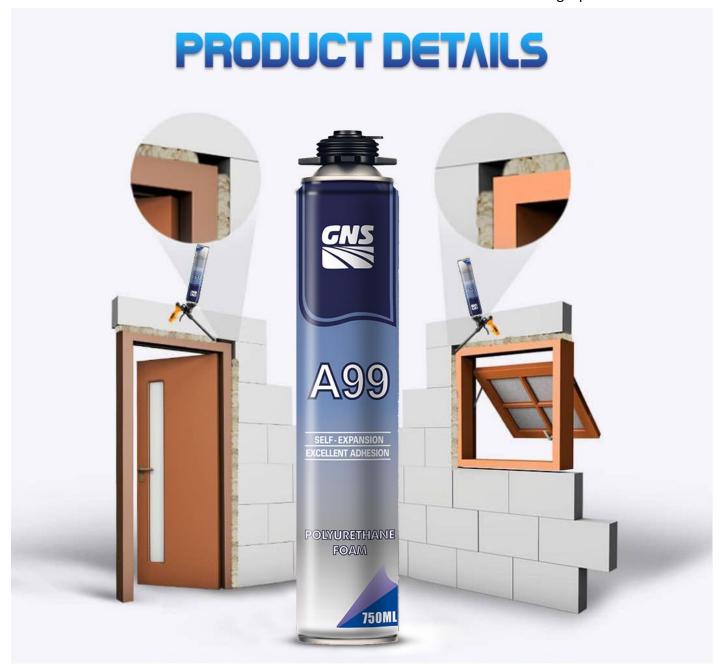

### **PU Glue Foam Gun Type**

The GNS® PU Glue Foam Gun Type A99 is a one component aerosol polyurethane adhesive foam curing swiftly with moisture.PU Glue Foam providing fast and powerful adhesion for various construction materials, especially highly recommended for heat insulation systems.Mainly used for installation, fixing and insulation of door and window frames; filling and sealing of gaps, joints, openings and cavities.

### 3. APPLICATIONS AREAS OF PU GLUE FOAM GUN TYPE

- •Best for mounting heat insulation panels(styrofoam) and filling voids during adhesive application.
- •Advised for wooden type construction materials adhesion to concrete, metal etc.
- •Applications needed minimum expansion.
- •Mounting and isolation for frames of windows and doors.

# PRODUCT APPLICATION RANGE