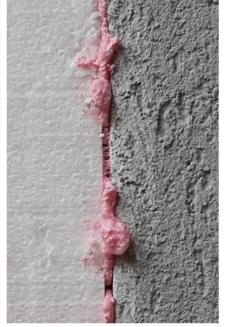

### 3. APPLICATIONS AREAS OF PU GLUE FOAM GUN TYPE

- •Best for mounting heat insulation panels(styrofoam) and filling voids during adhesive application.
- •Advised for wooden type construction materials adhesion to concrete, metal etc.
- •Applications needed minimum expansion.
- •Mounting and isolation for frames of windows and doors.