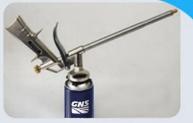

### **PU Glue Foam Gun Type**

The GNS® PU Glue Foam Gun Type A99 is a one component aerosol polyurethane adhesive foam curing swiftly with moisture.PU Glue Foam providing fast and powerful adhesion for various construction materials, especially highly recommended for heat insulation systems.Mainly used for installation, fixing and insulation of door and window frames; filling and sealing of gaps, joints, openings and cavities.

## Gun Type