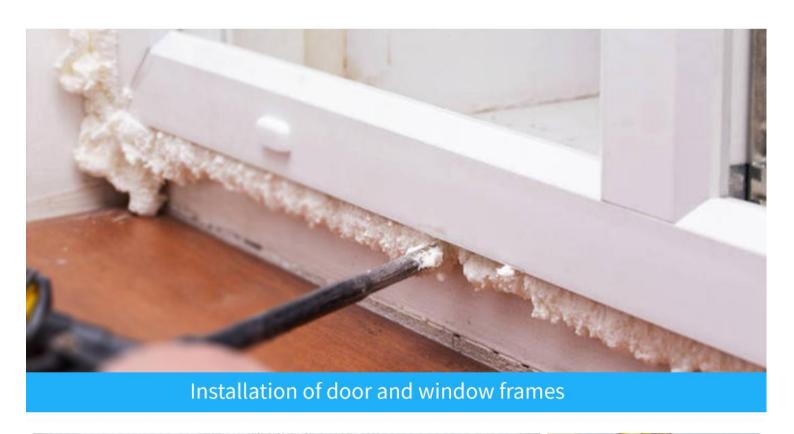

#### 3. APPLICATIONS AREAS OF WHOLESALE GNS® PU FOAM SEALANT MANUAL TYPE

- Installing, fixing and insulating of door and window frames;
- •Filling and sealing of gaps, joint, openings and cavities;
- Connecting of insulation materials and roof construction;
- Bonding and mounting;
- Insulating the electrical outlets and water pipes;
- Heat preservation, cold and sound insulation;
- •Packaging purpose, wrap the precious & amp; fragile commodity, shake-proof and anti-pressure.