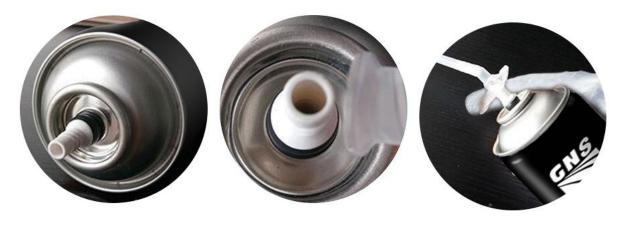

after-sale service and timely delivery.

#### 1.PRODUCT FEATURE OF WHOLESALE GNS® PU FOAM SEALANT MANUAL TYPE

- •Good adhesion to all sorts of surfaces such as UPVC, masonry, brick, block work, glass, steel, aluminum, timber and other substrates (except PP, PE and Teflon);
- Very good filling capacities;
- •Application temperature is between +  $5^{\circ}$ C to +35°C;
- Best application temperature is between +18℃ to +30℃;
- •It contains CFC-free propellants which are harmless to the environment.







# STABLE FOAM QUALITY

- Pre-expansion
- Good adhesion
- Smooth cell density
- No shrinkage

# BETTER INSULATION FACTOR

- Cold insulation
- Sound insulation
- Heat preservation









## ALL PURPOSE PU FOAM

- General purpose
- Lower investment costs





## Gun Type



## Straw Type



#### 2.PERFORMANCE DATA OF WHOLESALE GNS® PU FOAM SEALANT MANUAL TYPE

Base Polyurethane
Consistency Stable Foam
Curing System Moisture-curing

Tack-Free Time (min) 7~8

Drying Time Dust-free after 12-14 min.

Cutting Time (min) 45~55

Yield (L) 28-33 Shrink None

Cellular Structure >84% close cells

Specific Gravity (kg/m³) 14

Temperature Resistance  $-50^{\circ}\text{C} \sim +80^{\circ}\text{C}$ Application Temperature Range  $+18^{\circ}\text{C} \sim +30^{\circ}\text{C}$ 

Colour White
Fire Class (DIN 4102) B3
Insulation Factor (Mw/m.k) 0.044
Compressive Strength (kPa) 98
Tensile Strength (kPa) 125
Adhesive Strength(kPa) 90

Water Absorption (ML) 0.5~2(no epidermis) <0.5(with epidermis)

#### 3. APPLICATIONS AREAS OF WHOLESALE GNS® PU FOAM SEALANT MANUAL TYPE

- Installing, fixing an