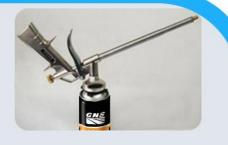

#### **PU Foam Sealant Manual Type**

As the professional manufacture, we would like to provide you GNS® PU Foam Sealant Manual Type. And we will offer you the best after-sale service and timely delivery. Wholesale PU Foam Sealant Manual Type is a single component, general purpose polyurethane foam. It is fitted with a plastic adapted head for use with a foam application straw. Suitable for gap seal, partition wall crack, cover plate, wall plate, piping insulation and wiring. We sold more than 30,000,000 cans to all overseas markets per year, selling well in Asia, South America Middle east and so on areas. Mainly used for installation, fixing and insulation of door and window frames; filling and sealing of gaps, joints, openings and cavities.

## Gun Type