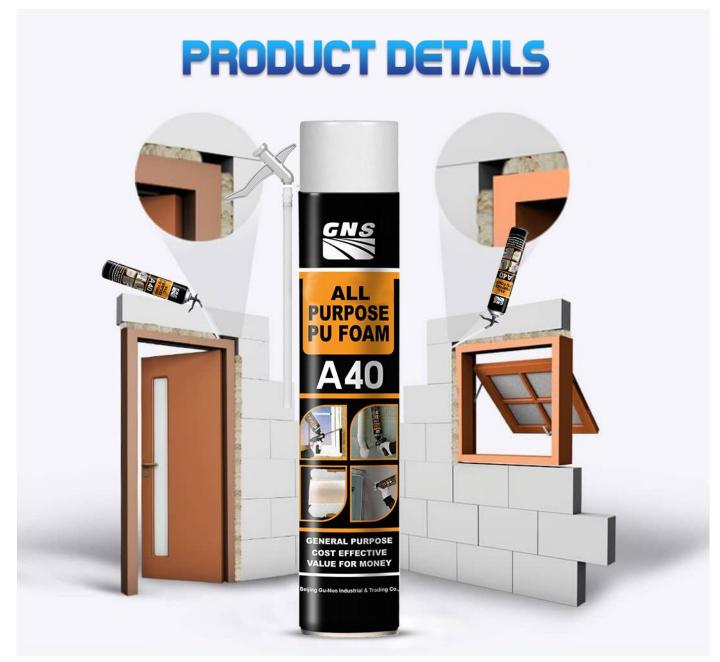

#### 3. APPLICATIONS AREAS OF WHOLESALE GNS® PU FOAM SEALANT MANUAL TYPE

- Installing, fixing and insulating of door and window frames;
- •Filling and sealing of gaps, joint, openings and cavities;
- Connecting of insulation materials and roof construction;
- Bonding and mounting;
- Insulating the electrical outlets and water pipes;
- Heat preservation, cold and sound insulation;
- •Packaging purpose, wrap the precious & amp; fragile commodity, shake-proof and anti-pressure.

## PRODUCT APPLICATION RANGE