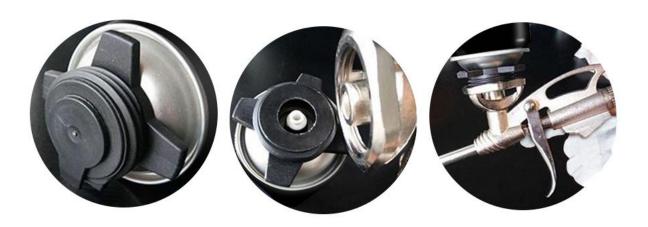

ffer you the best after-sale service and timely delivery.

#### 1.PRODUCT FEATURE OF WHOLESALE GNS® PU FOAM SEALANT MANUAL TYPE

- •Good adhesion to all sorts of surfaces such as UPVC, masonry, brick, block work, glass, steel, aluminum, timber and other substrates (except PP, PE and Teflon);
- Very good filling capacities;
- •Application temperature is between +  $5^{\circ}$ C to +35°C;
- Best application temperature is between +18℃ to +30℃;
- •It contains CFC-free propellants which are harmless to the environment.







# STABLE FOAM QUALITY

- Pre-expansion
- Good adhesion
- Smooth cell density
- No shrinkage

# BETTER INSULATION FACTOR

- Cold insulation
- Sound insulation
- Heat preservation









## ALL PURPOSE PU FOAM

- General purpose
- Lower investment costs





## Gun Type



## Straw Type



#### 2.PERFORMANCE DATA OF WHOLESALE GNS® PU FOAM SEALANT MANUAL TYPE

Base Polyurethane
Consistency Stable Foam
Curing System Moisture-curing

Tack-Free Time (min) 7~8

Drying Time Dust-free after 12-14 min.

Cutting Time (min) 45~55

Yield (L) 28-33 Shrink None

Cellular Structure >84% close cells

Specific Gravity (kg/m³) 14

Temperature Resistance  $-50^{\circ}\text{C} \sim +80^{\circ}\text{C}$ Application Temperature Range  $+18^{\circ}\text{C} \sim +30^{\circ}\text{C}$ 

Colour White
Fire Class (DIN 4102) B3
Insulation Factor (Mw/m.k) 0.044
Compressive Strength (kPa) 98
Tensile Strength (kPa) 125
Adhesive Strength(kPa) 90

Water Absorption (ML) 0.5~2(no epidermis) <0.5(with epidermis)

#### 3. APPLICATIONS AREAS OF WHOLESALE GNS® PU FOAM SEALANT MANUAL TYPE

- Inst