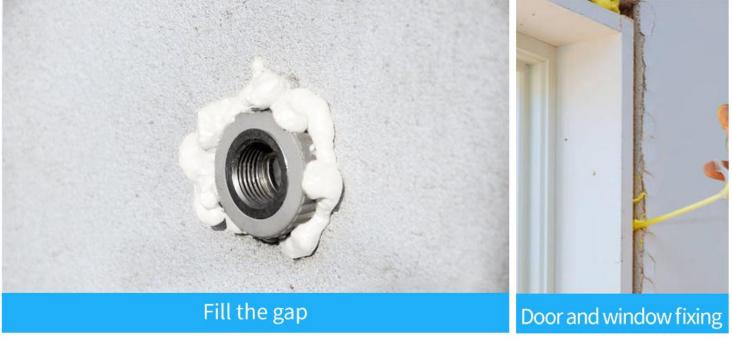

#### 3. APPLICATIONS AREAS OF WHOLESALE GNS® PU FOAM SEALANT MANUAL TYPE

- Installing, fixing and insulating of door and window frames;
- •Filling and sealing of gaps, joint, openings and cavities;
- Connecting of insulation materials and roof construction;
- Bonding and mounting;
- Insulating the electrical outlets and water pipes;
- Heat preservation, cold and sound insulation;
- •Packaging purpose, wrap the precious & amp; fragile commodity, shake-proof and anti-pressure.

## PRODUCT APPLICATION RANGE