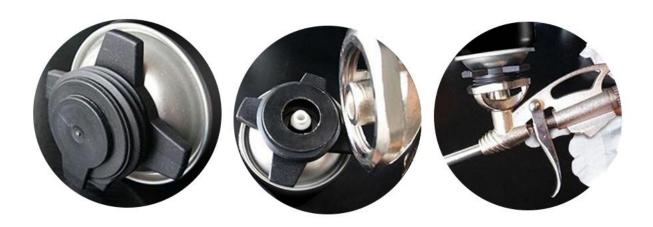

ith you, if you want to know more, you can consult us now, we will reply to you in time!

#### 1.PRODUCT FEATURE OF WHOLESALE GNS® PU FOAM SEALANT GUN TYPE

- •Perfect adhesion to all kinds of surfaces such as UPVC, masonry, brick, block work, glass, steel, aluminum, timber and other substrates (except PP, PE and Teflon);
- Has a very good filling capacities;
- •Application temperature is between +  $5^{\circ}$ C to +35°C;
- •Optimal application temperature is between +18°C to +30°C;
- •It is CFC-free propellants and environmental friendly.









## STABLE FOAM QUALITY

- Pre-expansion
- Good adhesion
- Smooth cell density
- No shrinkage

# BETTER INSULATION FACTOR

- Cold insulation
- Sound insulation
- Heat preservation







## ALL PURPOSE PU FOAM

General purpose





## Gun Type



## Straw Type



#### 2.PERFORMANCE DATA OF WHOLESALE GNS® PU FOAM SEALANT GUN TYPE

Base Polyurethane
Consistency Stable Foam
Curing System Moisture-curing

Tack-Free Time (min) 7~8

Drying Time Dust-free after 12-14 min.

Cutting Time (min) 45~55 Yield (L) 28-33

Shrink None

Cellular Structure >84% close cells

Specific Gravity (kg/m³) 14

Temperature Resistance  $-50^{\circ}$ C~+80°C Application Temperature Range +18°C~+30°C

Colour White
Fire Class (DIN 4102) B3
Insulation Factor (Mw/m.k) 0.044
Compressive Strength (kPa) 98
Tensile Strength (kPa) 125
Adhesive Strength(kPa) 90

Water Absorption (ML) 0.5~2(no epidermis) <0.5(with epidermis)

#### 3. APPLICATIONS AREAS OF WHOLESALE PU FOAM SEALANT GUN TYPE

- Installing, fixing and insulating of door and window frames;
- •Filling and s