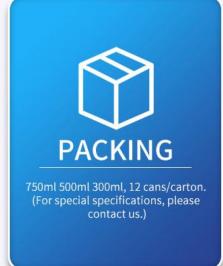

### 6.PACKING, SHIPPING AND SERVING OF WHOLESALE PU FOAM SEALANT GUN TYPE

Packing: 750ml 500ml 300ml, 12 cans/carton. (For special specifications, please contact us.)

Shipping: Sea or land transportation