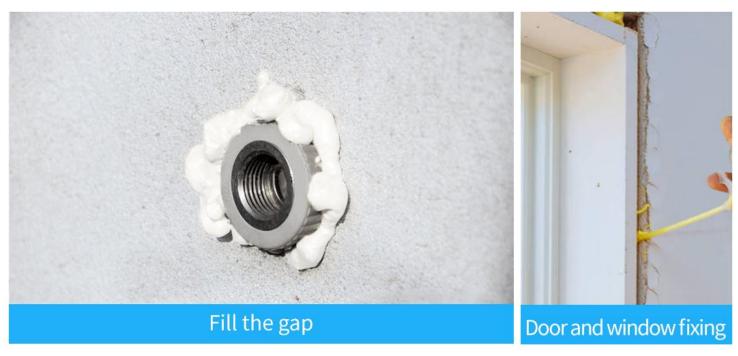

#### 3. APPLICATIONS AREAS OF WHOLESALE PU FOAM SEALANT GUN TYPE

- Installing, fixing and insulating of door and window frames;
- •Filling and sealing of gaps, joint and openings;
- Connecting of insulation materials and roof construction;
- Bonding and mounting;
- •Insulating the electrical outlets and water pipes;
- Heat preservation, cold and sound insulation;
- Packaging purpose, wrap the precious & fragile commodity, shake-proof and anti-pressure.

#### **PU Foam Sealant Gun Type**

You can rest assured to buy GNS® PU Foam Sealant Gun Type from our factory and we will offer you the best after-sale service and timely delivery.

Wholesale PU Foam Sealant Gun Type A40 is a single component, general purpose polyurethane foam. It is fitted with a plastic adapted head for use with a foam application gun. Wholesale PU Foam Sealant A40 has a very good performance and it is very suitable for filling and sealing the frames or gaps at home and some others construction tasks. We sold more than 30,000,000 cans to all overseas markets per year, selling well in Asia, South America Middle east and so on areas. Mainly used for installation, fixing and insulation of door and window frames; filling and sealing of gaps, joints, openings and cavities.