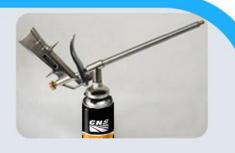

#### **PU Foam Sealant Gun Type**

You can rest assured to buy GNS® PU Foam Sealant Gun Type from our factory and we will offer you the best after-sale service and timely delivery.

Wholesale PU Foam Sealant Gun Type A40 is a single component, general purpose polyurethane foam. It is fitted with a plastic adapted head for use with a foam application gun. Wholesale PU Foam Sealant A40 has a very good performance and it is very suitable for filling and sealing the frames or gaps at home and some others construction tasks. We sold more than 30,000,000 cans to all overseas markets per year, selling well in Asia, South America Middle east and so on areas. Mainly used for installation, fixing and insulation of door and window frames; filling and sealing of gaps, joints, openings and cavities.

## Gun Type