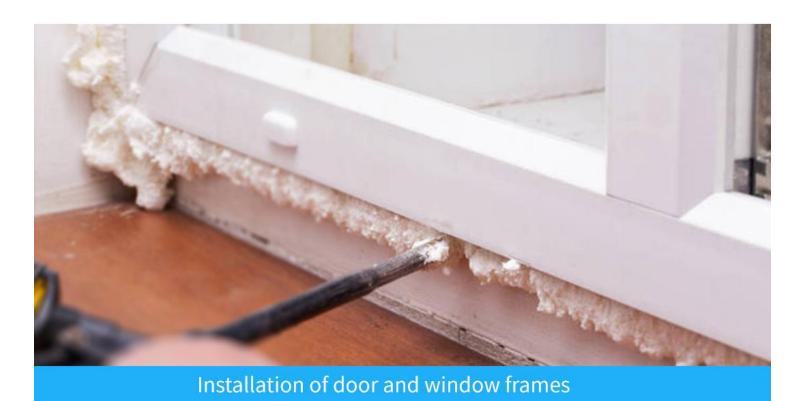

#### 3. APPLICATIONS AREAS OF WHOLESALE PU FOAM SEALANT GUN TYPE

- Installing, fixing and insulating of door and window frames;
- •Filling and sealing of gaps, joint and openings;
- Connecting of insulation materials and roof construction;
- Bonding and mounting;
- •Insulating the electrical outlets and water pipes;
- Heat preservation, cold and sound insulation;
- Packaging purpose, wrap the precious & fragile commodity, shake-proof and anti-pressure.