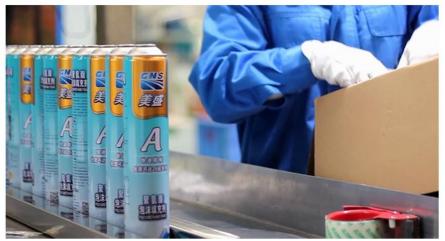

### 6.PACKING, SHIPPING AND SERVING OF WHOLESALE PU FOAM SEALANT GUN TYPE

Packing: 750ml 500ml 300ml, 12 cans/carton. (For special specifications, please contact us.)

Shipping: Sea or land transportation

Serving: We provide free design service, and you'll get excellent after-sales service, we committed

to solving any problems that may occur when you use our products.