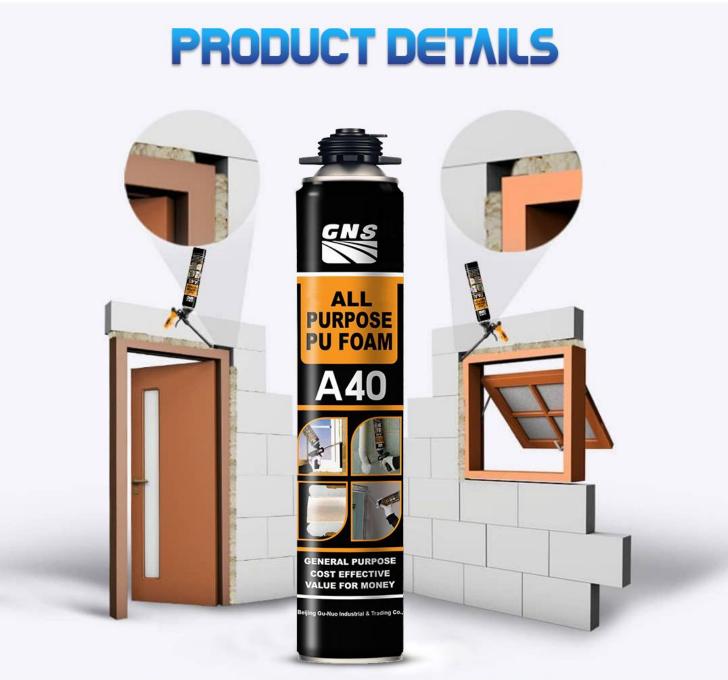

#### **PU Foam Sealant Gun Type**

You can rest assured to buy GNS® PU Foam Sealant Gun Type from our factory and we will offer you the best after-sale service and timely delivery.

Wholesale PU Foam Sealant Gun Type A40 is a single component, general purpose polyurethane foam. It is fitted with a plastic adapted head for use with a foam application gun. Wholesale PU Foam Sealant A40 has a very good performance and it is very suitable for filling and sealing the frames or gaps at home and some others construction tasks. We sold more than 30,000,000 cans to all overseas markets per year, selling well in Asia, South America Middle east and so on areas. Mainly used for installation, fixing and insulation of door and window frames; filling and sealing of gaps, joints, openings and cavities.

#### 3. APPLICATIONS AREAS OF WHOLESALE PU FOAM SEALANT GUN TYPE

- Installing, fixing and insulating of door and window frames;
- •Filling and sealing of gaps, joint and openings;
- Connecting of insulation materials and roof construction;
- Bonding and mounting;
- •Insulating the electrical outlets and water pipes;
- Heat preservation, cold and sound insulation;
- Packaging purpose, wrap the precious & fragile commodity, shake-proof and anti-pressure.

## PRODUCT APPLICATION RANGE