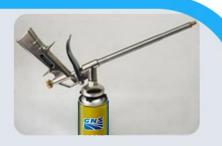

### Gun Type

Professional Use PU Foam Manual Type is an one-component, top quality multi-purpose polyurethane foam. It is fitted with a plastic adapted head for use with a foam application straw. Excellent filling and sealing ability. This Professional Use PU Foam has an excellent elasticity. Compared to the same level PU foam products in the market, it has the longest running meters 28m, which is generally called highest yield.