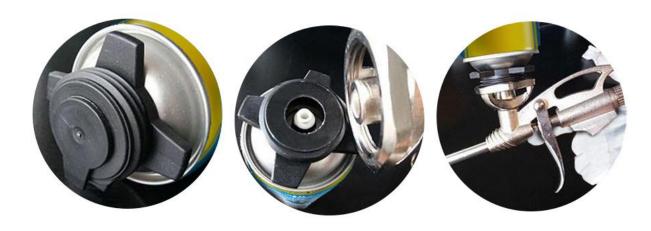

# STABLE FOAM QUALITY

- Pre-expansion
- Good adhesion
- · Smooth cell density
- No shrinkage

# PROFESSIONAL USE PU FOAM

- The longest foam runs 28m
- · Bonding and mounting