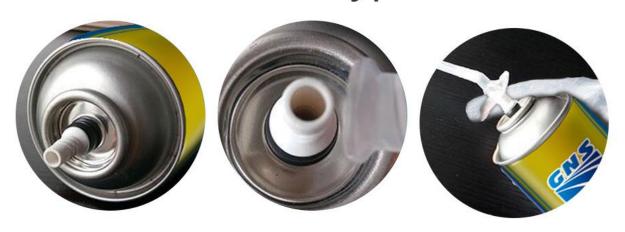

## Straw Type

Professional Use PU Foam Manual Type is an one-component, top quality multi-purpose polyurethane foam. It is fitted with a plastic adapted head for use with a foam application straw. Excellent filling and sealing ability. This Professional Use PU Foam has an excellent elasticity. Compared to the same level PU foam products in the market, it has the longest running meters 28m, which is generally called highest yield.