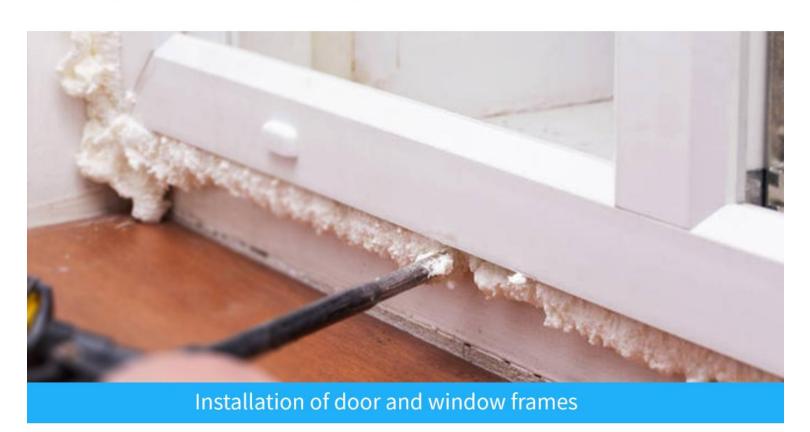

#### 1.PRODUCT FEATURE OF GNS® PROFESSIONAL USE PU FOAM MANUAL TYPE

- •Installing, fixing and insulating of door and window frames;
- Filling and sealing of gaps, joint and openings;
- Connecting of insulation materials and roof construction;
- Bonding and mounting;
- •Insulating the electrical outlets and water pipes;
- Heat preservation, cold and sound insulation;
- Packaging purpose, wrap the precious & fragile commodity, shake-proof and anti-pressure.

#### 3. APPLICATIONS AREAS OF PROFESSIONAL USE PU FOAM MANUAL TYPE

- •Installing, fixing and insulating of door and window frames;
- •Filling and sealing of gaps, joint and openings;
- Connecting of insulation materials and roof construction;
- Bonding and mounting;
- Insulating the electrical outlets and water pipes;
- Heat preservation, cold and sound insulation;
- •Packaging purpose, wrap the precious & fragile commodity, shake-proof and anti-pressure.