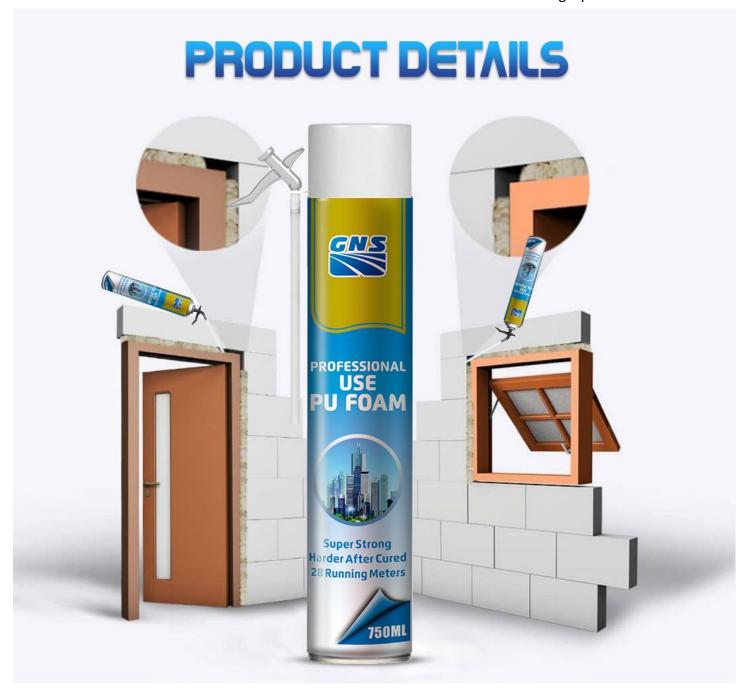

#### 1.PRODUCT FEATURE OF GNS® PROFESSIONAL USE PU FOAM MANUAL TYPE

- •Installing, fixing and insulating of door and window frames;
- Filling and sealing of gaps, joint and openings;
- Connecting of insulation materials and roof construction;
- Bonding and mounting;
- •Insulating the electrical outlets and water pipes;
- Heat preservation, cold and sound insulation;
- Packaging purpose, wrap the precious & fragile commodity, shake-proof and anti-pressure.

#### 3. APPLICATIONS AREAS OF PROFESSIONAL USE PU FOAM MANUAL TYPE

- •Installing, fixing and insulating of door and window frames;
- •Filling and sealing of gaps, joint and openings;
- Connecting of insulation materials and roof construction;
- Bonding and mounting;
- Insulating the electrical outlets and water pipes;
- Heat preservation, cold and sound insulation;
- •Packaging purpose, wrap the precious & fragile commodity, shake-proof and anti-pressure.

## PRODUCT APPLICATION RANGE