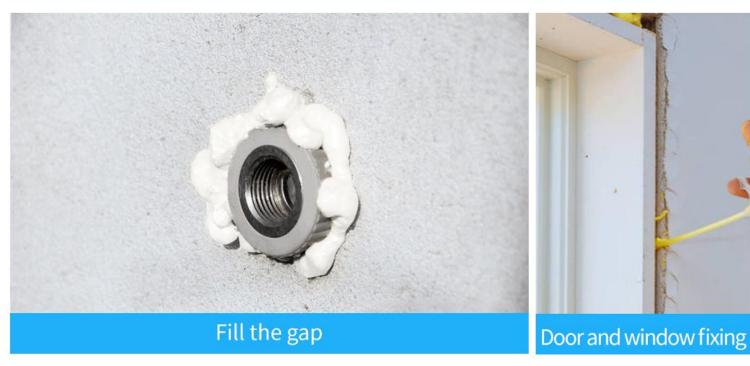

#### 1.PRODUCT FEATURE OF GNS® PROFESSIONAL USE PU FOAM MANUAL TYPE

- •Installing, fixing and insulating of door and window frames;
- Filling and sealing of gaps, joint and openings;
- Connecting of insulation materials and roof construction;
- Bonding and mounting;
- •Insulating the electrical outlets and water pipes;
- Heat preservation, cold and sound insulation;
- Packaging purpose, wrap the precious & fragile commodity, shake-proof and anti-pressure.

#### 3. APPLICATIONS AREAS OF PROFESSIONAL USE PU FOAM MANUAL TYPE

- •Installing, fixing and insulating of door and window frames;
- •Filling and sealing of gaps, joint and openings;
- Connecting of insulation materials and roof construction;
- Bonding and mounting;
- Insulating the electrical outlets and water pipes;
- Heat preservation, cold and sound insulation;
- •Packaging purpose, wrap the precious & fragile commodity, shake-proof and anti-pressure.