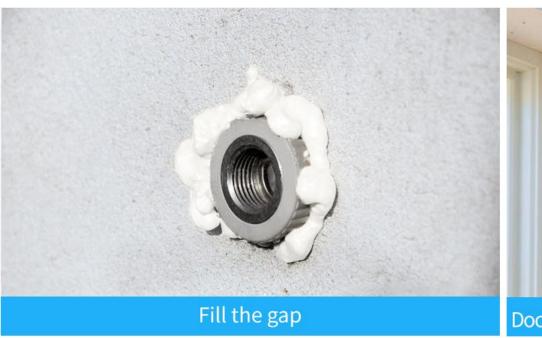

#### 3. APPLICATIONS AREAS OF Premium Quality PU Foam Gun Type A11

- •Installing, fixing and insulating of door and window frames;
- •Filling and sealing of gaps, joint and openings;
- Connecting of insulation materials and roof construction;
- Bonding and mounting;
- •Insulating the electrical outlets and water pipes;
- Heat preservation, cold and sound insulation;
- Packaging purpose, wrap the precious & fragile commodity, shake-proof and anti-pressure.

## PRODUCT APPLICATION RANGE