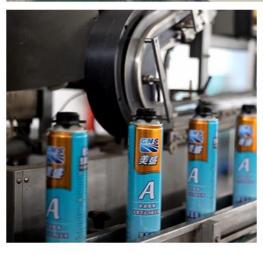

#### **Premium Quality PU Foam Gun Type**

The GNS® Premium Quality PU Foam Gun Type A11 is an one-component, high quality multi-purpose polyurethane foam. It is fitted with a plastic adapted head for use with a foam application gun. The foam will expand and cure by moisture in the air. Premium Quality PU Foam is designed for sealing and sealing imperfections, installation of construction components, high sound and thermal insulation, and various other repair and construction tasks.

## Gun Type