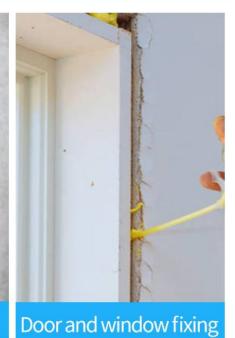

#### 3. APPLICATIONS AREAS OF Premium Quality PU Foam Gun Type A11

- •Installing, fixing and insulating of door and window frames;
- •Filling and sealing of gaps, joint and openings;
- Connecting of insulation materials and roof construction;
- Bonding and mounting;
- •Insulating the electrical outlets and water pipes;
- Heat preservation, cold and sound insulation;
- Packaging purpose, wrap the precious & fragile commodity, shake-proof and anti-pressure.