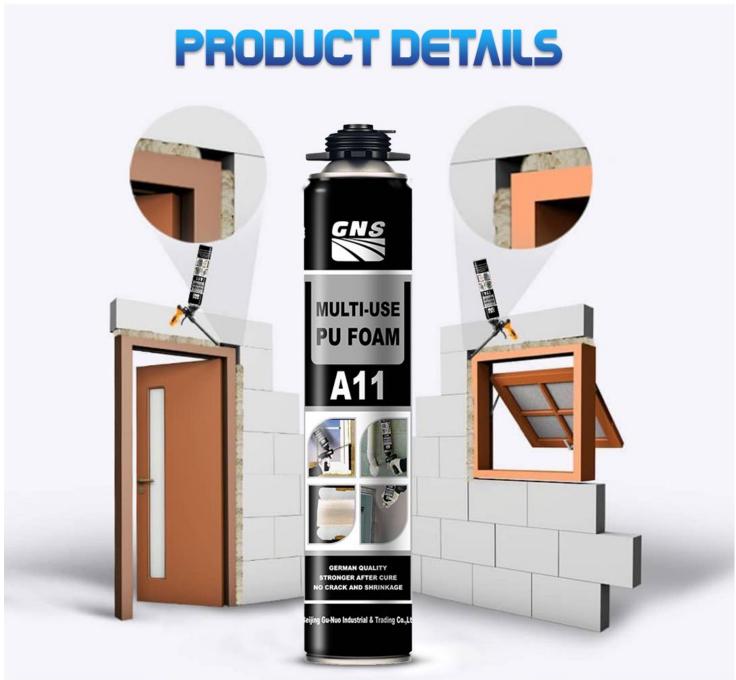

#### 3. APPLICATIONS AREAS OF Premium Quality PU Foam Gun Type A11

- •Installing, fixing and insulating of door and window frames;
- •Filling and sealing of gaps, joint and openings;
- Connecting of insulation materials and roof construction;
- Bonding and mounting;
- •Insulating the electrical outlets and water pipes;
- Heat preservation, cold and sound insulation;
- Packaging purpose, wrap the precious & fragile commodity, shake-proof and anti-pressure.