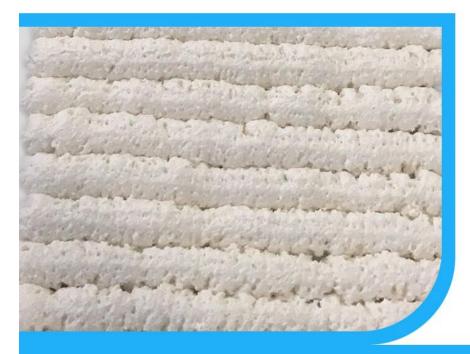

## STABLE FOAM QUALITY

- Pre-expansion
- Good adhesion
- Smooth cell density
- No shrinkage

Yield (L) 43 Shrink None

Cellular Structure >84% close cells

Specific Gravity (kg/m³) 19

Temperature Resistance  $-50^{\circ}\text{C} \sim +80^{\circ}\text{C}$ Application Temperature Range  $+18^{\circ}\text{C} \sim +30^{\circ}\text{C}$ 