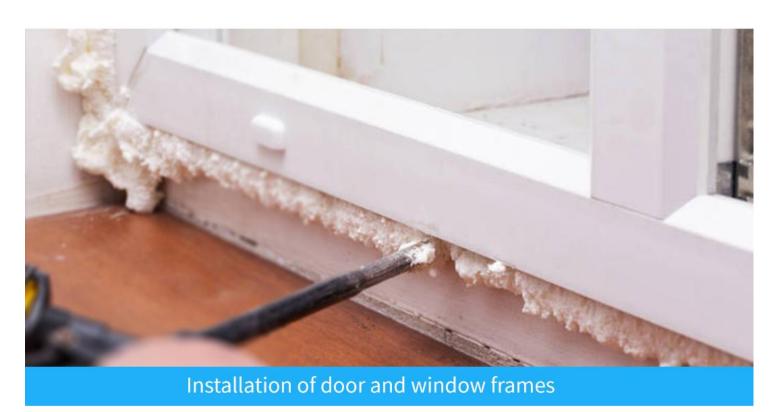

#### 3. APPLICATIONS AREAS OF Premium Quality PU Foam Gun Type A11

- •Installing, fixing and insulating of door and window frames;
- •Filling and sealing of gaps, joint and openings;
- Connecting of insulation materials and roof construction;
- Bonding and mounting;
- •Insulating the electrical outlets and water pipes;
- Heat preservation, cold and sound insulation;
- Packaging purpose, wrap the precious & fragile commodity, shake-proof and anti-pressure.

## PRODUCT APPLICATION RANGE