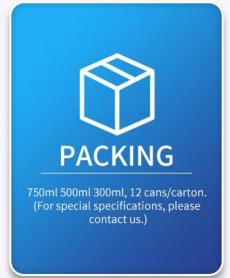

#### 6.PACKING, SHIPPING AND SERVING OF Premium Quality PU Foam Gun Type A11

Packing: 750ml 500ml 300ml, 12 cans/carton. (For special specifications, please contact us.)

Shipping: Sea or land transportation