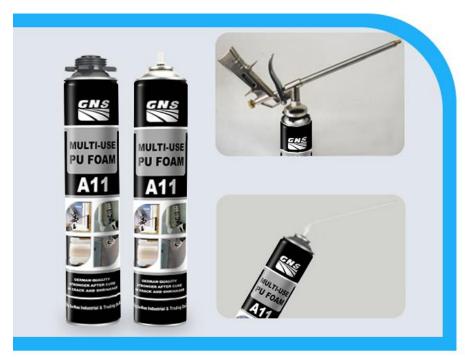

ok forward to cooperating with you.

#### 1.PRODUCT FEATURE OF GNS® Premium Quality PU Foam Gun Type A11

- •Good adhesion to a wide variety of surfaces such as UPVC, masonry, brick, block work, glass, steel, aluminum, timber and other substrates (except PP, PE and Teflon);
- •Strong adhesion for wide of construction material except for plastics, polyethylene and polypropylene;
- •Application temperature is between +  $5^{\circ}$ C to +35°C;
- •Optimal application temperature is between +18 $^{\circ}$ C to +30 $^{\circ}$ C;
- •It contains CFC-free propellants which are harmless to the ozone layer.









## STABLE FOAM QUALITY

- Pre-expansion
- Good adhesion
- Smooth cell density
- No shrinkage

# BETTER INSULATION FACTOR

- Cold insulation
- Sound insulation
- Heat preservation









## MULTI-USE PU FOAM

- High yield-up to 45L
- German quality
- superior hardness



## Gun Type



## Straw Type



#### 2.PERFORMANCE DATA OF GNS® Premium Quality PU Foam Gun Type A11

Base Polyurethane
Consistency Stable Foam
Curing System Moisture-cure

Tack-Free Time (min) 8~9

Drying Time Dust-free after 13-15 min.

Cutting Time (min)  $60\sim70(+25^{\circ}\text{C})$ 

Yield (L) 43 Shrink None

Cellular Structure >84% close cells

Specific Gravity (kg/m³) 19

Temperature Resistance  $-50^{\circ}\text{C} \sim +80^{\circ}\text{C}$ Application Temperature Range  $+18^{\circ}\text{C} \sim +30^{\circ}\text{C}$ 

Colour white
Fire Class (DIN 4102) B3
Insulation Factor (Mw/m.k) 0.039
Compressive Strength (kPa) 140

Tensile Strength (kPa) 200 (10%)

Adhesive Strength(kPa) 130

Water Absorp