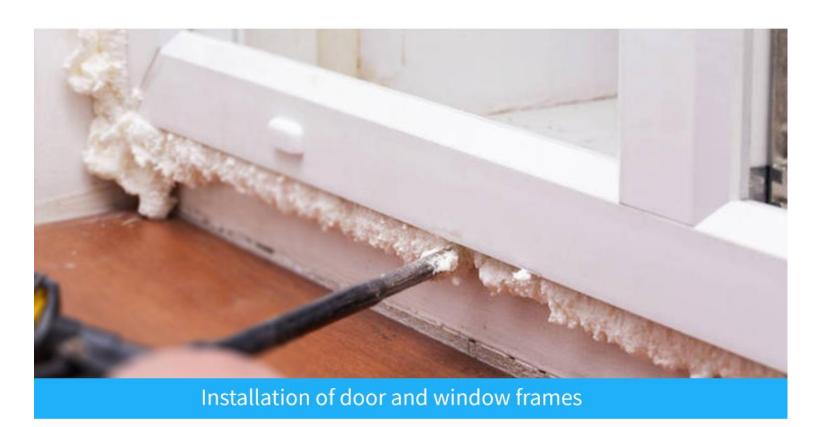

### 3. APPLICATIONS AREAS OF GNS® MULTI PURPOSE PU FOAM MANUAL TYPE A11

- •Installing, fixing and insulating of door and window frames;
- Filling and sealing of gaps, joint and openings;
- Connecting of insulation materials and roof construction;
- Bonding and mounting;
- •Insulating the electrical outlets and water pipes;
- Heat preservation, cold and sound insulation;
- •Packaging purpose, wrap the precious & fragile commodity, shake-proof and anti-pressure.

#### 4.APPLICATION INSTRUCTIONS OF MULTI PURPOSE PU FOAM MANUAL TYPE A11