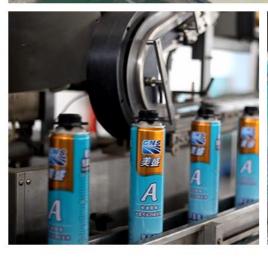

#### **Multi Purpose PU Foam Manual Type**

As the professional manufacture, we would like to provide you GNS® Multi Purpose PU Foam Manual Type. And we will offer you the best after-sale service and timely delivery.<br/>

| Type | Typ

Multi Purpose PU Foam Manual Type A11 is an one-component, high quality multi-purpose polyurethane foam. It is fitted with a plastic adapted head for use with a foam application straw. The foam will expand and cure by moisture in the air. This Multi Purpose PU Foam A11 is designed for sealing and sealing imperfections, installation of construction components, high sound and thermal insulation, and various other repair and construction tasks.