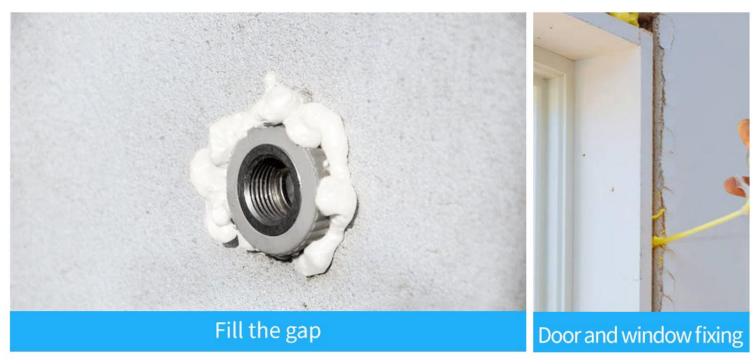

### 3. APPLICATIONS AREAS OF GNS® MULTI PURPOSE PU FOAM MANUAL TYPE A11

- •Installing, fixing and insulating of door and window frames;
- Filling and sealing of gaps, joint and openings;
- Connecting of insulation materials and roof construction;
- Bonding and mounting;
- •Insulating the electrical outlets and water pipes;
- Heat preservation, cold and sound insulation;
- •Packaging purpose, wrap the precious & fragile commodity, shake-proof and anti-pressure.

#### 4.APPLICATION INSTRUCTIONS OF MULTI PURPOSE PU FOAM MANUAL TYPE A11