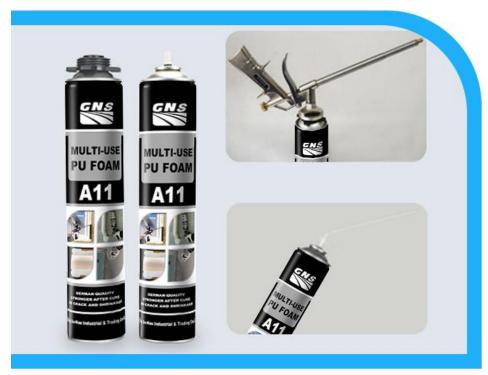

F GNS® MULTI PURPOSE PU FOAM MANUAL TYPE A11

- •Good adhesion to a wide variety of surfaces such as UPVC, masonry, brick, block work, glass, steel, aluminum, timber and other substrates (except PP, PE and Teflon);
- •The foam will expand and cure by moisture in the air, strong surface after curing;
- •Strong adhesion for wide of construction material except for plastics, polyethylene and polypropylene;
- •Application temperature is between +  $5^{\circ}$ C to +35°C;
- Optimal application temperature is between +18°C to +30°C;
- •It contains CFC-free propellants which are harmless to the ozone layer.









# STABLE FOAM QUALITY

- Pre-expansion
- Good adhesion
- Smooth cell density
- No shrinkage

# BETTER INSULATION FACTOR

- Cold insulation
- Sound insulation
- Heat preservation







# MULTI-USE PU FOAM

- High yield-up to 45L
- German quality
- superior hardness



## Gun Type



# Straw Type



## 2.PERFORMANCE DATA OF GNS® MULTI PURPOSE PU FOAM MANUAL TYPE A11

Base Polyurethane
Consistency Stable Foam
Curing System Moisture-cure

Tack-Free Time (min) 8~9

Drying Time Dust-free after 13-15 min.

Cutting Time (min)  $60\sim70(+25^{\circ}\text{C})$ 

Yield (L) 43 Shrink None

Cellular Structure >84% close cells

Specific Gravity (kg/m³) 19

Temperature Resistance  $-50^{\circ}\text{C} \sim +80^{\circ}\text{C}$ Application Temperature Range  $+18^{\circ}\text{C} \sim +30^{\circ}\text{C}$ 

Colour white
Fire Class (DIN 4102) B3
Insulation Factor (Mw/m.k) 0.039
Compressive Strength (kPa) 140

Tensile Strength (kPa) 200 (10%)

Adhesive Strength(kPa) 130

Water Absorptio