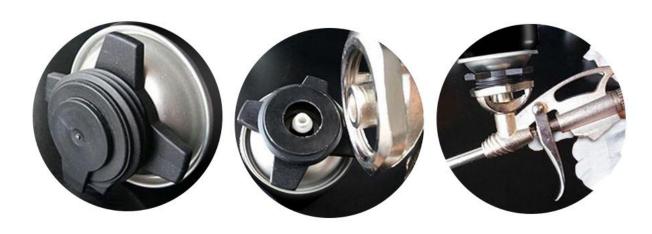

s UPVC, masonry, brick, block work, glass, steel, aluminum, timber and other substrates (except PP, PE and Teflon);
- •The foam will expand and cure by moisture in the air, strong surface after curing;
- •Strong adhesion for wide of construction material except for plastics, polyethylene and polypropylene;
- •Application temperature is between +  $5^{\circ}$ C to +35°C;
- Optimal application temperature is between +18°C to +30°C;
- •It contains CFC-free propellants which are harmless to the ozone layer.









# STABLE FOAM QUALITY

- Pre-expansion
- Good adhesion
- Smooth cell density
- No shrinkage

# BETTER INSULATION FACTOR

- Cold insulation
- Sound insulation
- Heat preservation







# MULTI-USE PU FOAM

- High yield-up to 45L
- German quality
- superior hardness



## Gun Type



# Straw Type



## 2.PERFORMANCE DATA OF GNS® MULTI PURPOSE PU FOAM MANUAL TYPE A11

Base Polyurethane
Consistency Stable Foam
Curing System Moisture-cure

Tack-Free Time (min) 8~9

Drying Time Dust-free after 13-15 min.

Cutting Time (min)  $60\sim70(+25^{\circ}\text{C})$ 

Yield (L) 43 Shrink None

Cellular Structure >84% close cells

Specific Gravity (kg/m³) 19

Temperature Resistance  $-50^{\circ}\text{C} \sim +80^{\circ}\text{C}$ Application Temperature Range  $+18^{\circ}\text{C} \sim +30^{\circ}\text{C}$ 

Colour white
Fire Class (DIN 4102) B3
Insulation Factor (Mw/m.k) 0.039
Compressive Strength (kPa) 140

Tensile Strength (kPa) 200 (10%)

Adhesive Strength(kPa) 130

Water Absorption (ML) 2~3(no epidermis)

<0.5(with epidermis)

### 3. APPLICATIONS AREAS OF GNS® MULTI PURPOSE PU