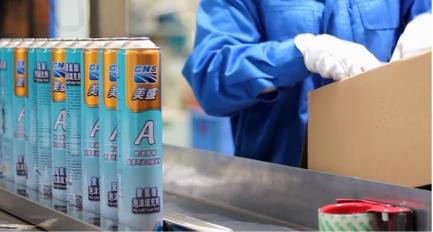

#### 6.PACKING, SHIPPING AND SERVING OF MULTI PURPOSE PU FOAM MANUAL TYPE A11

Packing: 750ml 500ml 300ml, 12 cans/carton. (For special specifications, please contact us.)

Shipping: Sea or land transportation