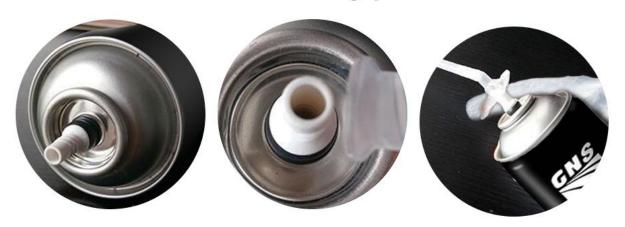

| Type | Typ

Multi Purpose PU Foam Manual Type A11 is an one-component, high quality multi-purpose polyurethane foam. It is fitted with a plastic adapted head for use with a foam application straw. The foam will expand and cure by moisture in the air. This Multi Purpose PU Foam A11 is designed for sealing and sealing imperfections, installation of construction components, high sound and thermal insulation, and various other repair and construction tasks.

# Straw Type