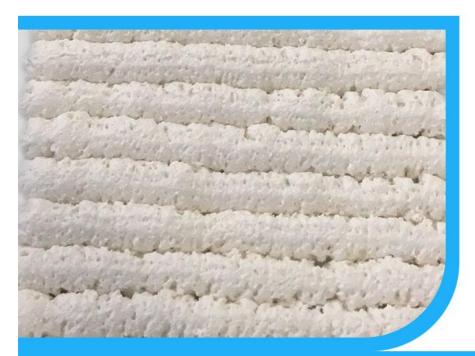

# STABLE FOAM QUALITY

- Pre-expansion
- Good adhesion
- Smooth cell density
- No shrinkage