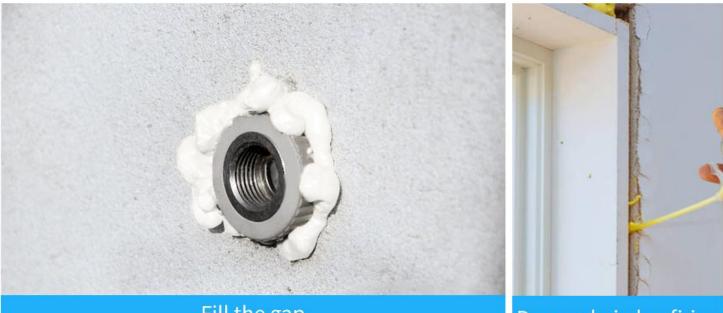

### 3. APPLICATIONS AREAS OF MULTI PURPOSE PU FOAM GUN TYPE A11

- •Installing, fixing and insulating of door and window frames;
- •Filling and sealing of gaps, joint and openings;
- •Connecting of insulation materials and roof construction;
- •Bonding and mounting;
- •Insulating the electrical outlets and water pipes;
- •Heat preservation, cold and sound insulation;
- •Packaging purpose, wrap the precious & fragile commodity, shake-proof and anti-pressure.

## **PRODUCT APPLICATION RANGE**

Installation of door and window frames

Fill the gap

Door and window fixing