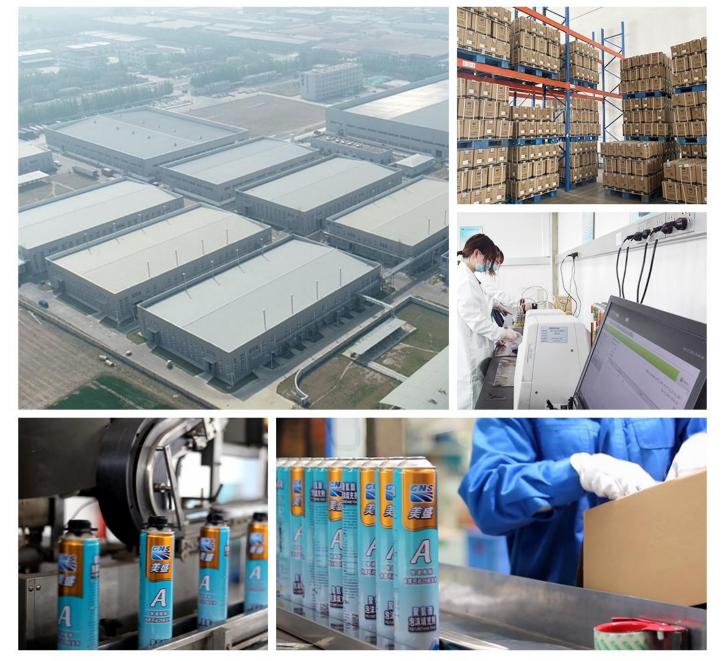

### COMPANY PROFILE

- The biggest PU foam manufacturer in Asia
- 19 years export experience
- Sold to 77 countries and areas
- Equipped with 32 advanced full-automatic production line
- 55% market share in China
- Accredited to all kinds certificates