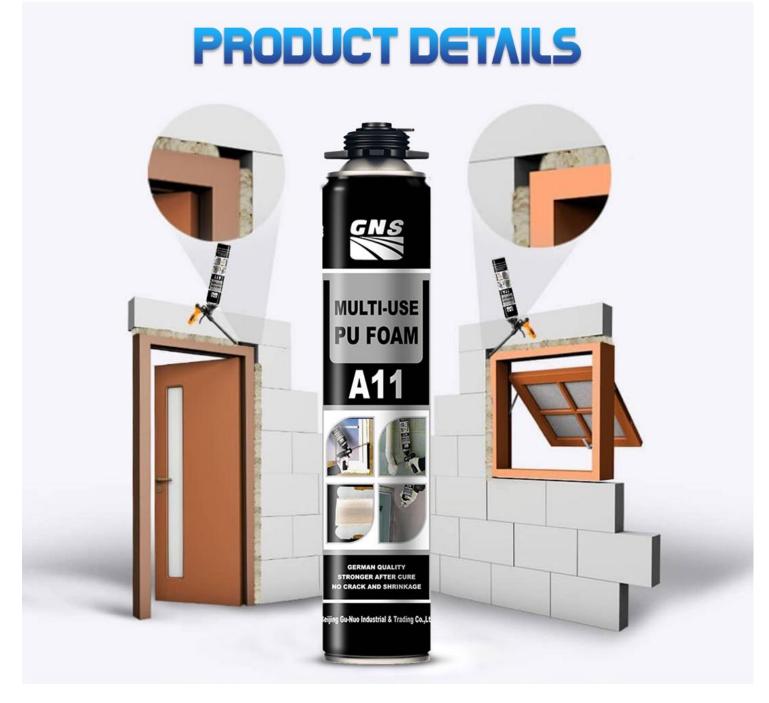

### 3. APPLICATIONS AREAS OF MULTI PURPOSE PU FOAM GUN TYPE A11

- •Installing, fixing and insulating of door and window frames;
- •Filling and sealing of gaps, joint and openings;
- •Connecting of insulation materials and roof construction;
- •Bonding and mounting;
- •Insulating the electrical outlets and water pipes;
- •Heat preservation, cold and sound insulation;
- •Packaging purpose, wrap the precious & fragile commodity, shake-proof and anti-pressure.

## **PRODUCT APPLICATION RANGE**

Installation of door and window frames

Fill the gap

Door and window fixing