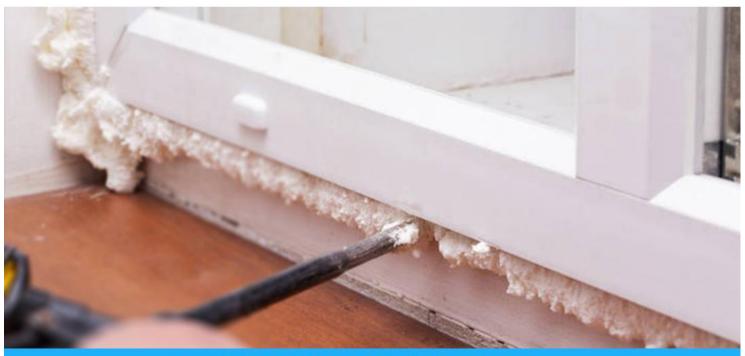

### 3. APPLICATIONS AREAS OF MULTI PURPOSE PU FOAM GUN TYPE A11

- •Installing, fixing and insulating of door and window frames;
- •Filling and sealing of gaps, joint and openings;
- •Connecting of insulation materials and roof construction;
- •Bonding and mounting;
- •Insulating the electrical outlets and water pipes;
- •Heat preservation, cold and sound insulation;
- •Packaging purpose, wrap the precious & fragile commodity, shake-proof and anti-pressure.

## **PRODUCT APPLICATION RANGE**

Installation of door and window frames

Fill the gap

Door and window fixing