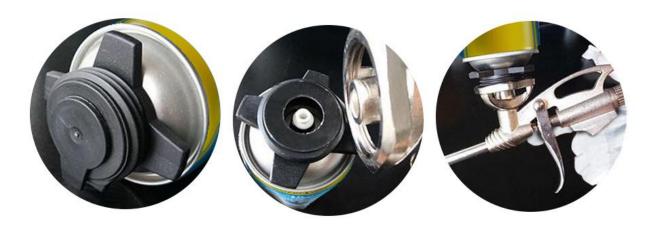

k forward to cooperating with you in the near future.

#### 1.PRODUCT FEATURE OF GNS® HIGH DENSITY PU FOAM MANUAL TYPE

- •Installing, fixing and insulating of door and window frames;
- Filling and sealing of gaps, joint and openings;
- Connecting of insulation materials and roof construction;
- Bonding and mounting;
- Insulating the electrical outlets and water pipes;
- Heat preservation, cold and sound insulation;
- Packaging purpose, wrap the precious & fragile commodity, shake-proof and anti-pressure.







# STABLE FOAM QUALITY

- Pre-expansion
- Good adhesion
- Smooth cell density
- No shrinkage

# BETTER INSULATION FACTOR

- Cold insulation
- Sound insulation
- Heat preservation









# PROFESSIONAL USE PU FOAM

- The longest foam runs 28m
- Bonding and mounting



## Gun Type



## Straw Type



#### 2.PERFORMANCE DATA OF GNS® HIGH DENSITY PU FOAM MANUAL TYPE

Base Polyurethane
Consistency Stable Foam
Curing System Moisture-cure

Tack-Free Time (min) 5~6

Drying Time Dust-free after 10-12 min.

Cutting Time (min) 30~40

Yield (L) 60 Shrink None

Cellular Structure >90% closed cells

Specific Gravity (kg/m³) 13

Temperature Resistance  $-50^{\circ}\text{C} \sim +80^{\circ}\text{C}$ Application Temperature Range  $+18^{\circ}\text{C} \sim +30^{\circ}\text{C}$ 

Colour White
Fire Class (DIN 4102) B3
Insulation Factor (Mw/m.k) 0.036
Compressive Strength (kPa) 110
Tensile Strength (kPa) 140
Adhesive Strength(kPa) 120

Water Absorption (ML) 0.5~2(no epidermis) <0.5(with epidermis)

#### 3. APPLICATIONS AREAS OF GNS® HIGH DENSITY PU FOAM MANUAL TYPE

- •Installing, fix