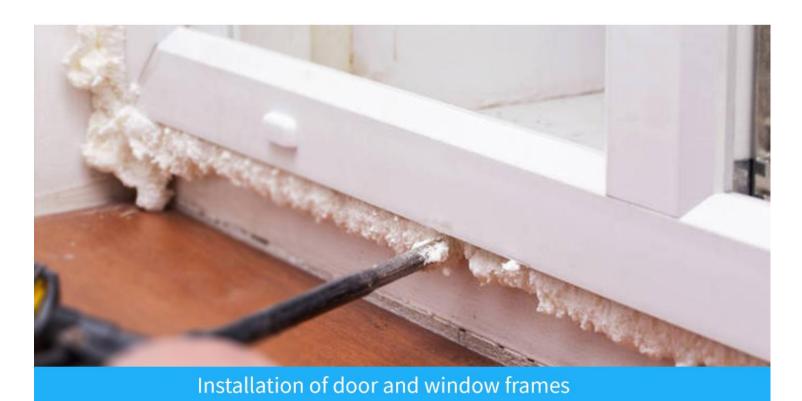

#### 1.PRODUCT FEATURE OF GNS® HIGH DENSITY PU FOAM MANUAL TYPE

- •Installing, fixing and insulating of door and window frames;
- Filling and sealing of gaps, joint and openings;
- Connecting of insulation materials and roof construction;
- Bonding and mounting;
- Insulating the electrical outlets and water pipes;
- Heat preservation, cold and sound insulation;
- Packaging purpose, wrap the precious & fragile commodity, shake-proof and anti-pressure.

#### 3. APPLICATIONS AREAS OF GNS® HIGH DENSITY PU FOAM MANUAL TYPE

- •Installing, fixing and insulating of door and window frames;
- •Filling and sealing of gaps, joint and openings;
- Connecting of insulation materials and roof construction;
- Bonding and mounting;
- •Insulating the electrical outlets and water pipes;
- Heat preservation, cold and sound insulation;
- Packaging purpose, wrap the precious & fragile commodity, shake-proof and anti-pressure.