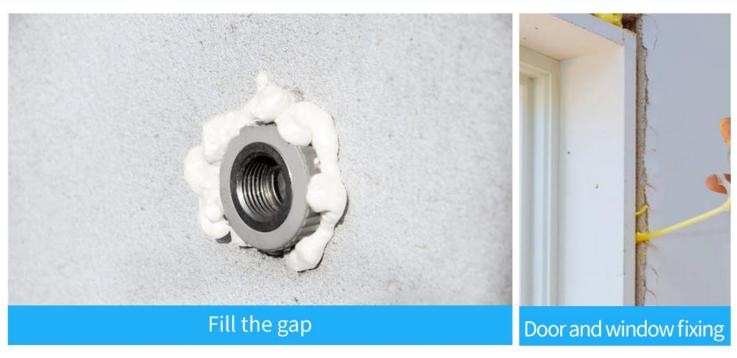

#### 1.PRODUCT FEATURE OF GNS® HIGH DENSITY PU FOAM MANUAL TYPE

- •Installing, fixing and insulating of door and window frames;
- Filling and sealing of gaps, joint and openings;
- Connecting of insulation materials and roof construction;
- Bonding and mounting;
- Insulating the electrical outlets and water pipes;
- Heat preservation, cold and sound insulation;
- Packaging purpose, wrap the precious & fragile commodity, shake-proof and anti-pressure.

#### 3. APPLICATIONS AREAS OF GNS® HIGH DENSITY PU FOAM MANUAL TYPE

- •Installing, fixing and insulating of door and window frames;
- •Filling and sealing of gaps, joint and openings;
- Connecting of insulation materials and roof construction;
- Bonding and mounting;
- •Insulating the electrical outlets and water pipes;
- Heat preservation, cold and sound insulation;
- Packaging purpose, wrap the precious & fragile commodity, shake-proof and anti-pressure.