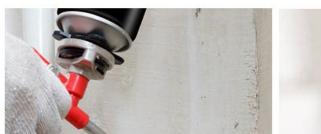

#### **High Density PU Foam Manual Type**

You can rest assured to buy High Density GNS® PU Foam Manual Type from our factory and we will offer you the best after-sale service and timely delivery. High Density PU Foam Manual Type is an one-component, top quality multi-purpose polyurethane foam. It is fitted with a plastic adapted head for use with a foam application straw. Excellent filling and sealing ability. High Density PU Foam has an excellent elasticity. Compared to the same level PU foam products in the market, it has the longest running meters 28m, which is generally called highest yield.

#### 1.PRODUCT FEATURE OF GNS® HIGH DENSITY PU FOAM MANUAL TYPE

- •Installing, fixing and insulating of door and window frames;
- Filling and sealing of gaps, joint and openings;
- Connecting of insulation materials and roof construction;
- Bonding and mounting;
- Insulating the electrical outlets and water pipes;
- Heat preservation, cold and sound insulation;
- Packaging purpose, wrap the precious & fragile commodity, shake-proof and anti-pressure.

#### 3. APPLICATIONS AREAS OF GNS® HIGH DENSITY PU FOAM MANUAL TYPE

- •Installing, fixing and insulating of door and window frames;
- •Filling and sealing of gaps, joint and openings;
- Connecting of insulation materials and roof construction;
- Bonding and mounting;
- •Insulating the electrical outlets and water pipes;
- Heat preservation, cold and sound insulation;
- Packaging purpose, wrap the precious & fragile commodity, shake-proof and anti-pressure.