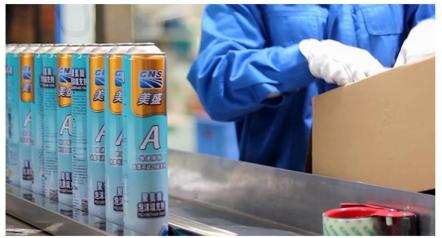

### 6.PACKING, SHIPPING AND SERVING OF HIGH DENSITY PU FOAM MANUAL TYPE

Packing: 750ml 500ml 300ml, 12 cans/carton. (For special specifications, please contact us.)

Shipping: Sea or land transportation

Serving: We provide free design service, and you'll get excellent after-sales service, we committed

to solving any problems that may occur when you use our products.