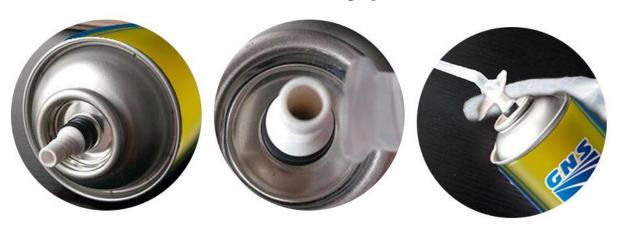

erating with you in the near future.

#### 1.PRODUCT FEATURE OF GNS® HIGH DENSITY PU FOAM MANUAL TYPE

- •Installing, fixing and insulating of door and window frames;
- Filling and sealing of gaps, joint and openings;
- Connecting of insulation materials and roof construction;
- Bonding and mounting;
- Insulating the electrical outlets and water pipes;
- Heat preservation, cold and sound insulation;
- Packaging purpose, wrap the precious & fragile commodity, shake-proof and anti-pressure.







# STABLE FOAM QUALITY

- Pre-expansion
- Good adhesion
- Smooth cell density
- No shrinkage

# BETTER INSULATION FACTOR

- Cold insulation
- Sound insulation
- Heat preservation









# PROFESSIONAL USE PU FOAM

- The longest foam runs 28m
- Bonding and mounting



## Gun Type



## Straw Type



#### 2.PERFORMANCE DATA OF GNS® HIGH DENSITY PU FOAM MANUAL TYPE

Base Polyurethane
Consistency Stable Foam
Curing System Moisture-cure

Tack-Free Time (min) 5~6

Drying Time Dust-free after 10-12 min.

Cutting Time (min) 30~40

Yield (L) 60 Shrink None

Cellular Structure >90% closed cells

Specific Gravity (kg/m³) 13

Temperature Resistance  $-50^{\circ}\text{C} \sim +80^{\circ}\text{C}$ Application Temperature Range  $+18^{\circ}\text{C} \sim +30^{\circ}\text{C}$ 

Colour White
Fire Class (DIN 4102) B3
Insulation Factor (Mw/m.k) 0.036
Compressive Strength (kPa) 110
Tensile Strength (kPa) 140
Adhesive Strength(kPa) 120

Water Absorption (ML) 0.5~2(no epidermis) <0.5(with epidermis)

#### 3. APPLICATIONS AREAS OF GNS® HIGH DENSITY PU FOAM MANUAL TYPE

- •Installing, fixing and insulatin