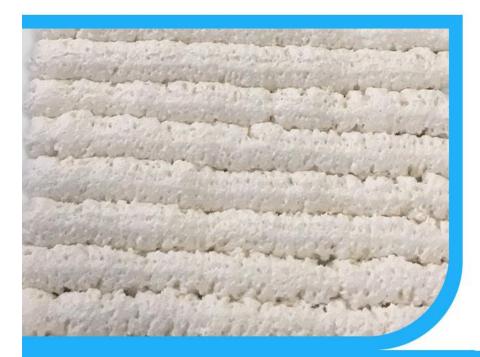

# STABLE FOAM QUALITY

- Pre-expansion
- Good adhesion
- Smooth cell density
- No shrinkage

Yield (L) 60 Shrink None

Cellular Structure >90% closed cells

Specific Gravity (kg/m³) 13

Temperature Resistance  $-50^{\circ}\text{C} \sim +80^{\circ}\text{C}$ Application Temperature Range  $+18^{\circ}\text{C} \sim +30^{\circ}\text{C}$ 