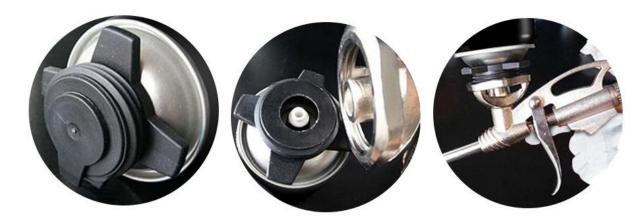

lass, steel, aluminum, timber and other substrates (except PP, PE and Teflon);

•The foam will expand and cure by moisture in the air, strong surface after curing;

•Strong adhesion for wide of construction material except for plastics, polyethylene and polypropylene;

- •Application temperature is between + 5  $^{\circ}$ C to +35  $^{\circ}$ C;
- ●Optimal application temperature is between +18°C to +30°C;
- •It contains CFC-free propellants which are harmless to the ozone layer.



# **PRODUCT DETAILS**







# STABLE FOAM QUALITY

- Pre-expansion
- Good adhesion
- Smooth cell density
- No shrinkage

## BETTER INSULATION FACTOR

- Cold insulation
- Sound insulation
- Heat preservation







# MULTI-USE PU FOAM

- High yield-up to 45L
- German quality
- superior hardness



## Gun Type



## Straw Type



### 2.PERFORMANCE DATA OF GNS® EXPANDING PU SPRAY FOAM MANUAL TYPE

Base Consistency Curing System Tack-Free Time (min) Drying Time Cutting Time (min) Polyurethane Stable Foam Moisture-cure 8~9 Dust-free after 13-15 min. 60~70(+25°C)

Tel:+86-20-84267539



| Yield (L)                                                    | 43                                        |
|--------------------------------------------------------------|-------------------------------------------|
| Shrink                                                       | None                                      |
| Cellular Structure                                           | >84% close cells                          |
| Specific Gravity (kg/m³)                                     | 19