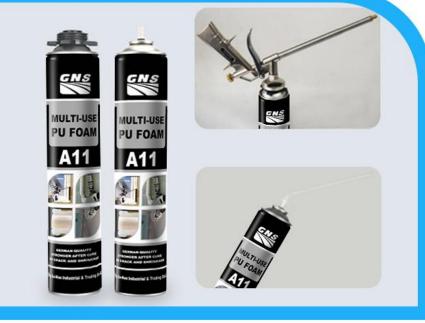

AL TYPE**

•Good adhesion to a wide variety of surfaces such as UPVC, masonry, brick, block work, glass, steel, aluminum, timber and other substrates (except PP, PE and Teflon);

•The foam will expand and cure by moisture in the air, strong surface after curing;

•Strong adhesion for wide of construction material except for plastics, polyethylene and polypropylene;

- •Application temperature is between + 5  $^{\circ}$ C to +35  $^{\circ}$ C;
- ●Optimal application temperature is between +18°C to +30°C;
- •It contains CFC-free propellants which are harmless to the ozone layer.



# **PRODUCT DETAILS**







# STABLE FOAM QUALITY

- Pre-expansion
- Good adhesion
- Smooth cell density
- No shrinkage

## BETTER INSULATION FACTOR

- Cold insulation
- Sound insulation
- Heat preservation







# MULTI-USE PU FOAM

- High yield-up to 45L
- German quality
- superior hardness



## Gun Type



## Straw Type



### 2.PERFORMANCE DATA OF GNS® EXPANDING PU SPRAY FOAM MANUAL TYPE

Base Consistency Curing System Tack-Free Time (min) Drying Time Cutting Time (min) Polyurethane Stable Foam Moisture-cure 8~9 Dust-free after 13-15 min. 60~70(+25°C)

Tel:+86-20-84267539



| Yield (L)                                                    | 43                                        |
|--------------------------------------------------------------|-------------------------------------------|
| Shrink                                                       | None                                      |
| Cellular Structure                                           | >84% close cells