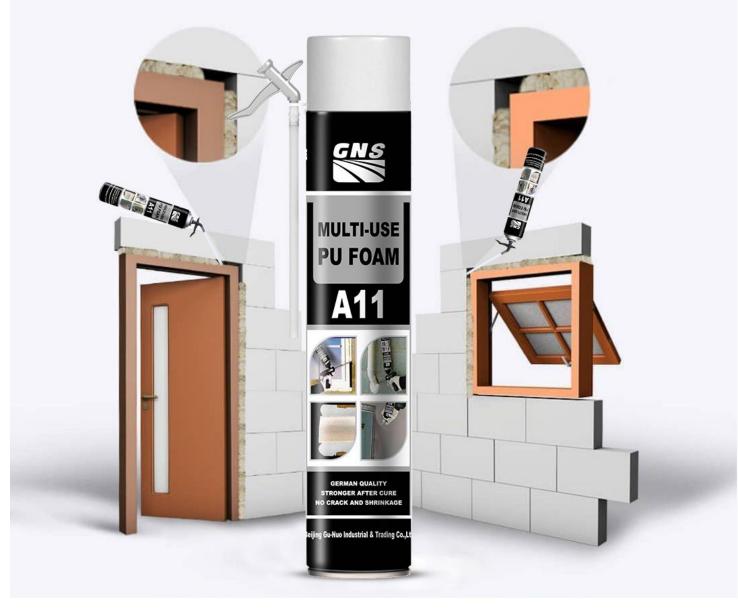

## 3. APPLICATIONS AREAS OF GNS® EXPANDING PU SPRAY FOAM MANUAL TYPE

•Installing, fixing and insulating of door and window frames;

- •Filling and sealing of gaps, joint and openings;
- •Connecting of insulation materials and roof construction;
- •Bonding and mounting;
- •Insulating the electrical outlets and water pipes;
- •Heat preservation, cold and sound insulation;

# **PRODUCT APPLICATION RANGE**

Installation of door and window frames

Fill the gap

Door and window fixing