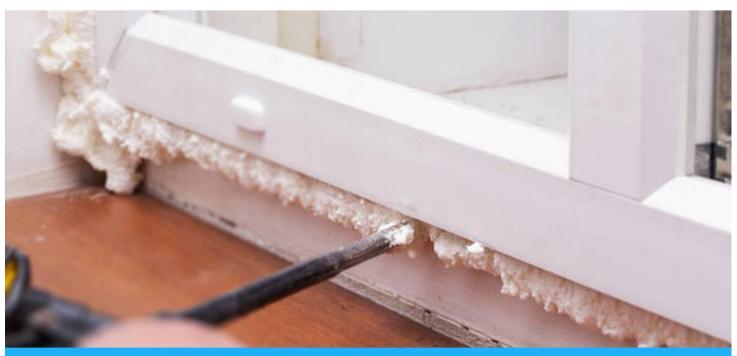

# **PRODUCT APPLICATION RANGE**

Installation of door and window frames

Fill the gap

Door and window fixing