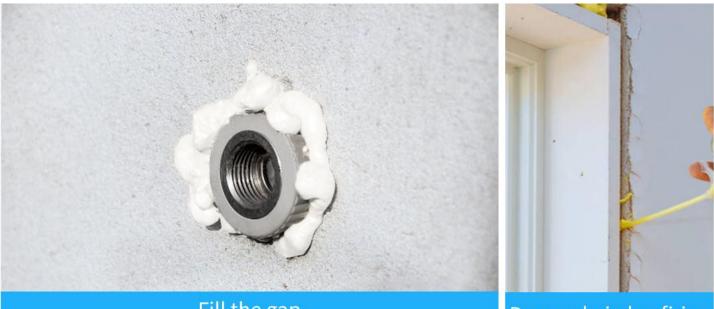

# **PRODUCT APPLICATION RANGE**

Installation of door and window frames

Fill the gap

Door and window fixing