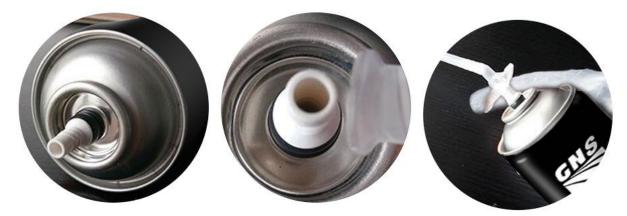

inum, timber and other substrates (except PP, PE and Teflon);

•The foam will expand and cure by moisture in the air, strong surface after curing;

•Strong adhesion for wide of construction material except for plastics, polyethylene and polypropylene;

- •Application temperature is between + 5  $^{\circ}$ C to +35  $^{\circ}$ C;
- ●Optimal application temperature is between +18°C to +30°C;
- •It contains CFC-free propellants which are harmless to the ozone layer.



# **PRODUCT DETAILS**







# STABLE FOAM QUALITY

- Pre-expansion
- Good adhesion
- Smooth cell density
- No shrinkage

## BETTER INSULATION FACTOR

- Cold insulation
- Sound insulation
- Heat preservation







# MULTI-USE PU FOAM

- High yield-up to 45L
- German quality
- superior hardness



## Gun Type



## Straw Type



### 2.PERFORMANCE DATA OF GNS® EXPANDING PU SPRAY FOAM MANUAL TYPE

Base Consistency Curing System Tack-Free Time (min) Drying Time Cutting Time (min) Polyurethane Stable Foam Moisture-cure 8~9 Dust-free after 13-15 min. 60~70(+25°C)

Tel:+86-20-84267539



| Yield (L)                                                    | 43                                        |
|--------------------------------------------------------------|-------------------------------------------|
| Shrink                                                       | None                                      |
| Cellular Structure                                           | >84% close cells                          |
| Specific Gravity (kg/m³)                                     | 19