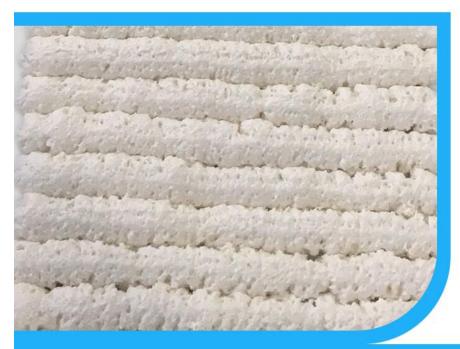

# STABLE FOAM QUALITY

- Pre-expansion
- Good adhesion
- Smooth cell density
- No shrinkage

Tel:+86-20-84267539

| Yield (L)                                                    | 43                                        |
|--------------------------------------------------------------|-------------------------------------------|
| Shrink                                                       | None                                      |
| Cellular Structure                                           | >84% close cells                          |
| Specific Gravity (kg/m³)                                     | 19                                        |
| Temperature Resistance                                       | <b>-50°℃~+80°</b> ℃                       |
| Application Temperature Range +18 $^\circ$ C ~+30 $^\circ$ C |                                           |
| Colour                                                       | white                                     |
| Fire Class (DIN 4102 )                                       | B3                                        |
| Insulation Factor (Mw/m.k)                                   | 0.039                                     |
| Compressive Strength (kPa)                                   | 140                                       |
| Tensile Strength (kPa)                                       | 200 (10%)                                 |
| Adhesive Strength(kPa)                                       | 130                                       |
| Water Absorption (ML)                                        | 2~3(no epidermis)<br><0.5(with epidermis) |