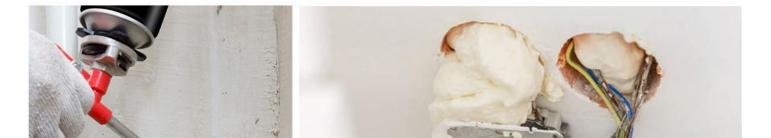

## 3. APPLICATIONS AREAS OF GNS® EXPANDING PU SPRAY FOAM MANUAL TYPE

•Installing, fixing and insulating of door and window frames;

- •Filling and sealing of gaps, joint and openings;
- •Connecting of insulation materials and roof construction;
- •Bonding and mounting;
- •Insulating the electrical outlets and water pipes;
- •Heat preservation, cold and sound insulation;

# **PRODUCT APPLICATION RANGE**

Installation of door and window frames

Fill the gap

Door and window fixing