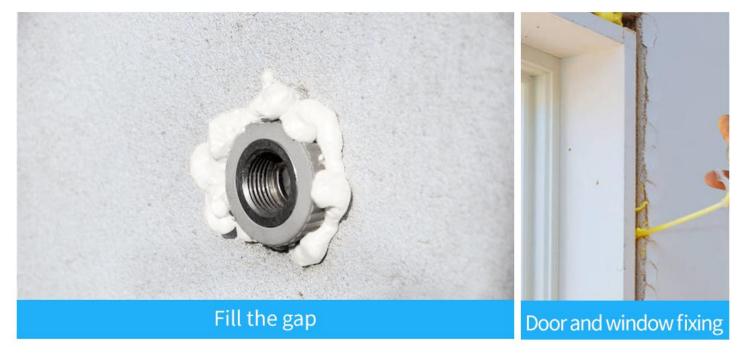

#### 3. APPLICATIONS AREAS OF GNS® EXPANDING PU SPRAY FOAM GUN TYPE

- •Installing, fixing and insulating of door and window frames;
- •Filling and sealing of gaps, joint and openings;
- Connecting of insulation materials and roof construction;
- Bonding and mounting;
- •Insulating the electrical outlets and water pipes;
- Heat preservation, cold and sound insulation;
- Packaging purpose, wrap the precious & fragile commodity, shake-proof and anti-pressure.