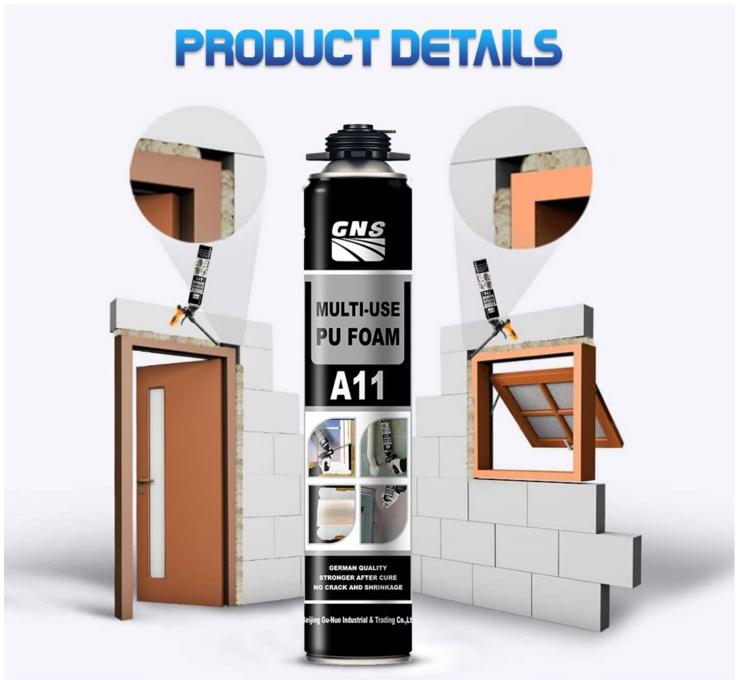

#### 3. APPLICATIONS AREAS OF GNS® EXPANDING PU SPRAY FOAM GUN TYPE

- •Installing, fixing and insulating of door and window frames;
- •Filling and sealing of gaps, joint and openings;
- Connecting of insulation materials and roof construction;
- Bonding and mounting;
- •Insulating the electrical outlets and water pipes;
- Heat preservation, cold and sound insulation;
- Packaging purpose, wrap the precious & fragile commodity, shake-proof and anti-pressure.

## PRODUCT APPLICATION RANGE