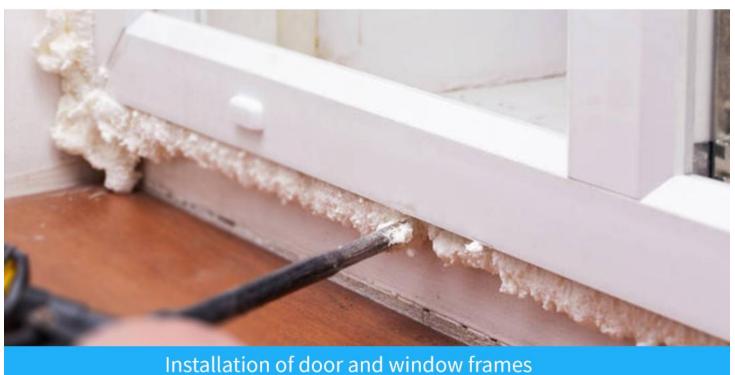

#### 3. APPLICATIONS AREAS OF GNS® EXPANDING PU SPRAY FOAM GUN TYPE

- •Installing, fixing and insulating of door and window frames;
- •Filling and sealing of gaps, joint and openings;
- Connecting of insulation materials and roof construction;
- Bonding and mounting;
- •Insulating the electrical outlets and water pipes;
- Heat preservation, cold and sound insulation;
- Packaging purpose, wrap the precious & fragile commodity, shake-proof and anti-pressure.