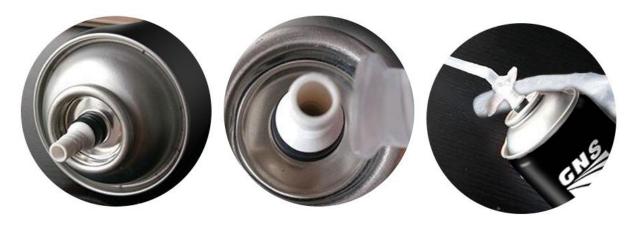

hesion to a wide variety of surfaces such as UPVC, masonry, brick, block work, glass, steel, aluminum, timber and other substrates (except PP, PE and Teflon);
- •Strong adhesion for wide of construction material except for plastics, polyethylene and polypropylene;
- •Application temperature is between +  $5^{\circ}$ C to +35°C;
- •Optimal application temperature is between +18 $^{\circ}$ C to +30 $^{\circ}$ C;
- •It contains CFC-free propellants which are harmless to the ozone layer.









# STABLE FOAM QUALITY

- Pre-expansion
- Good adhesion
- Smooth cell density
- No shrinkage

# BETTER INSULATION FACTOR

- Cold insulation
- Sound insulation
- Heat preservation









## MULTI-USE PU FOAM

- High yield-up to 45L
- German quality
- superior hardness



## Gun Type



## Straw Type



#### 2.PERFORMANCE DATA OF GNS® EXPANDING PU SPRAY FOAM GUN TYPE

Base Polyurethane
Consistency Stable Foam
Curing System Moisture-cure

Tack-Free Time (min) 8~9

Drying Time Dust-free after 13-15 min.

Cutting Time (min)  $60\sim70(+25^{\circ}\text{C})$ 

Yield (L) 43 Shrink None

Cellular Structure >84% close cells

Specific Gravity (kg/m³) 19

Temperature Resistance  $-50^{\circ}\text{C} \sim +80^{\circ}\text{C}$ Application Temperature Range  $+18^{\circ}\text{C} \sim +30^{\circ}\text{C}$ 

Colour white
Fire Class (DIN 4102) B3
Insulation Factor (Mw/m.k) 0.039
Compressive Strength (kPa) 140

Tensile Strength (kPa) 200 (10%)

Adhesive Strength(kPa) 130

2~3(no epidermis)

Water Absorption (ML) <0.5(with epidermis)

#### 3. APPLICATIONS AREAS OF GNS® EXPANDING PU SPRAY FOAM GUN TYPE

-