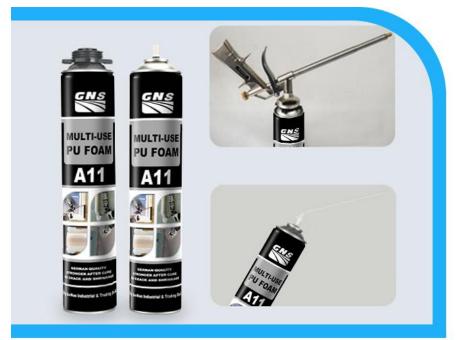

## Gun Type

## Straw Type

### 4.APPLICATION INSTRUCTIONS OF EXPANDING PU SPRAY FOAM GUN TYPE