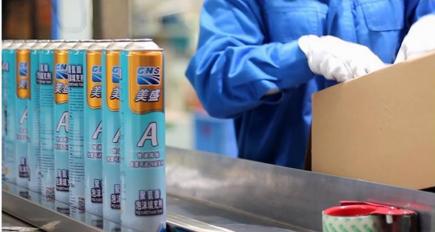

## 6.PACKING, SHIPPING AND SERVING OF EXPANDING PU SPRAY FOAM GUN TYPE

Packing: 750ml 500ml 300ml, 12 cans/carton. (For special specifications, please contact us.)

Shipping: Sea or land transportation

Serving: We provide free design service, and you'll get excellent after-sales service, we committed to solving any problems that may occur when you use our products.

# **OUR FACTORY**