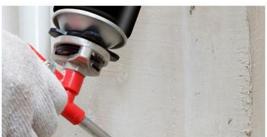

#### **Expanding PU Spray Foam Gun Type**

You can rest assured to buy customized GNS® Expanding PU Spray Foam Gun Type from us. We look forward to cooperating with you, if you want to know more, you can consult us now, we will reply to you in time! Expanding PU Spray Foam Gun Type is an one-component, high quality multi-purpose polyurethane foam. It is fitted with a plastic adapted head for use with a foam application gun. The foam will expand and cure by moisture in the air. Expanding PU Spray Foam is designed for sealing and sealing imperfections, installation of construction components, high sound and thermal insulation, and various other repair and construction tasks.

#### 3. APPLICATIONS AREAS OF GNS® EXPANDING PU SPRAY FOAM GUN TYPE

- •Installing, fixing and insulating of door and window frames;
- •Filling and sealing of gaps, joint and openings;
- Connecting of insulation materials and roof construction;
- Bonding and mounting;
- •Insulating the electrical outlets and water pipes;
- Heat preservation, cold and sound insulation;
- Packaging purpose, wrap the precious & fragile commodity, shake-proof and anti-pressure.