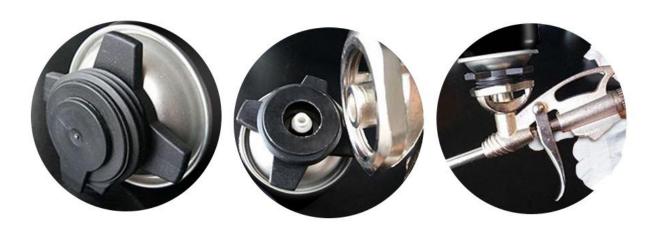

TYPE

- •Good adhesion to a wide variety of surfaces such as UPVC, masonry, brick, block work, glass, steel, aluminum, timber and other substrates (except PP, PE and Teflon);
- •Strong adhesion for wide of construction material except for plastics, polyethylene and polypropylene;
- •Application temperature is between +  $5^{\circ}$ C to +35°C;
- •Optimal application temperature is between +18 $^{\circ}$ C to +30 $^{\circ}$ C;
- •It contains CFC-free propellants which are harmless to the ozone layer.









# STABLE FOAM QUALITY

- Pre-expansion
- Good adhesion
- Smooth cell density
- No shrinkage

# BETTER INSULATION FACTOR

- Cold insulation
- Sound insulation
- Heat preservation









## MULTI-USE PU FOAM

- High yield-up to 45L
- German quality
- superior hardness



## Gun Type



## Straw Type



#### 2.PERFORMANCE DATA OF GNS® EXPANDING PU SPRAY FOAM GUN TYPE

Base Polyurethane
Consistency Stable Foam
Curing System Moisture-cure

Tack-Free Time (min) 8~9

Drying Time Dust-free after 13-15 min.

Cutting Time (min)  $60\sim70(+25^{\circ}\text{C})$ 

Yield (L) 43 Shrink None

Cellular Structure >84% close cells

Specific Gravity (kg/m³) 19

Temperature Resistance  $-50^{\circ}\text{C} \sim +80^{\circ}\text{C}$ Application Temperature Range  $+18^{\circ}\text{C} \sim +30^{\circ}\text{C}$ 

Colour white
Fire Class (DIN 4102) B3
Insulation Factor (Mw/m.k) 0.039
Compressive Strength (kPa) 140

Tensile Strength (kPa) 200 (10%)

Adhesive Strength(kPa) 130

2~3(no epidermis)

Water Absorption (ML) <0.5(with epidermis)

#### 3. APPLICATIONS AREAS OF GNS® EXPANDING PU SPRAY