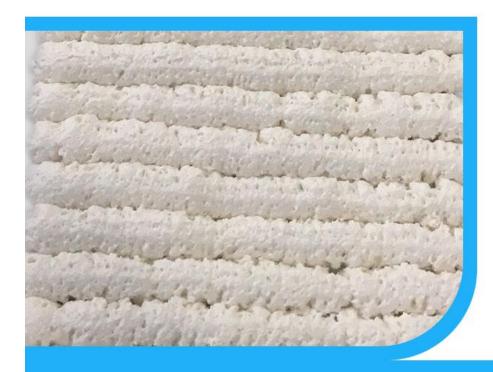

# STABLE FOAM QUALITY

- Pre-expansion
- Good adhesion
- Smooth cell density
- No shrinkage

Yield (L) 43 Shrink None

Cellular Structure >84% close cells

Specific Gravity (kg/m³) 19

Temperature Resistance  $-50^{\circ}\text{C} \sim +80^{\circ}\text{C}$ Application Temperature Range  $+18^{\circ}\text{C} \sim +30^{\circ}\text{C}$ 