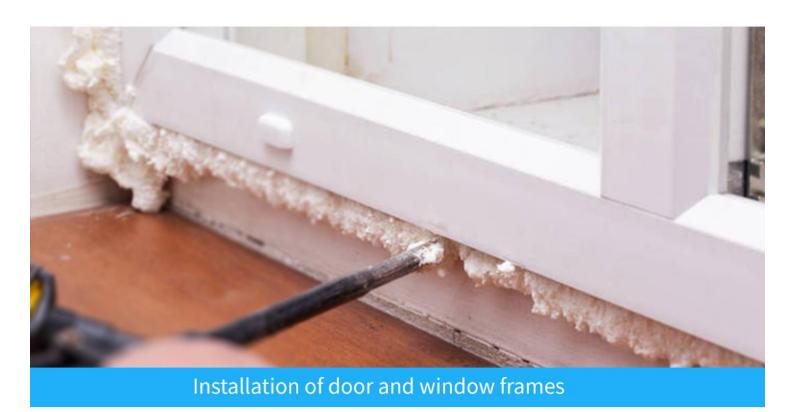

Mainly used for installation, fixing and insulation of door and window frames; filling and sealing of gaps, joints, openings and cavities.

You can rest assured to buy GNC® Economical PU Foam Gun Type from our factory and we will offer you the best after-sale service and timely delivery. We will always adhere to the principle of "quality first, client first," and we cordially invite customers to visit us for consultation. Sincerely look forward to cooperating with you in the near future.

### 3. APPLICATIONS AREAS OF ECONOMICAL PU FOAM GUN TYPE

- •Installing, fixing and insulating of door and window frames;
- •Filling and sealing of gaps, joint and openings;
- Connecting of insulation materials and roof construction;
- Bonding and mounting;
- •Insulating the electrical outlets and water pipes;
- Heat preservation, cold and sound insulation;
- Packaging purpose, wrap the precious & fragile commodity, shake-proof and anti-pressure.