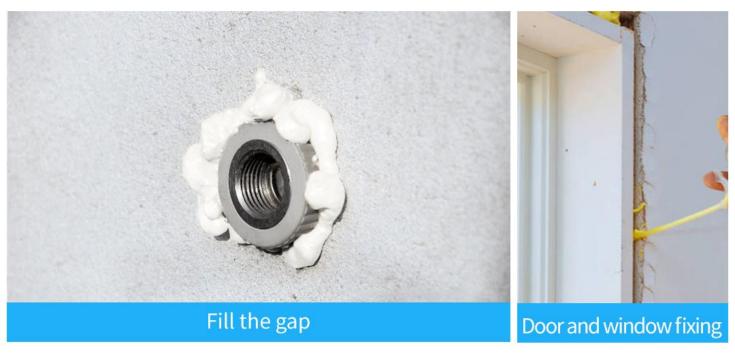

### 3. APPLICATIONS AREAS OF ECONOMICAL PU FOAM GUN TYPE

- •Installing, fixing and insulating of door and window frames;
- •Filling and sealing of gaps, joint and openings;
- Connecting of insulation materials and roof construction;
- Bonding and mounting;
- •Insulating the electrical outlets and water pipes;
- Heat preservation, cold and sound insulation;
- Packaging purpose, wrap the precious & fragile commodity, shake-proof and anti-pressure.