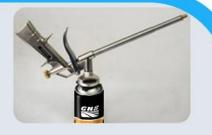

### **Economical PU Foam Gun Type**

The GNC® Economical PU Foam Gun Type A40 is a single component, general purpose polyurethane foam. It is fitted with a plastic adapted head for use with a foam application gun. Economical PU Foam has a very good performance and it is very suitable for filling and sealing the frames or gaps at home and some others construction tasks. We sold more than 30,000,000 cans to all overseas markets per year, selling well in Asia, South America Middle east and so on areas.

### Gun Type