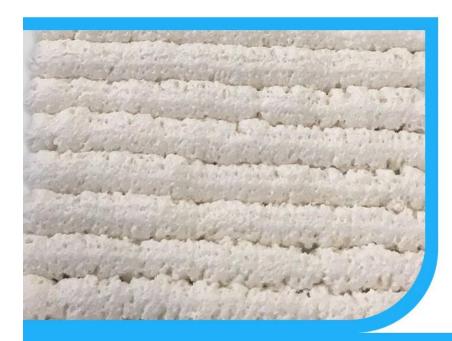

# STABLE FOAM QUALITY

- Pre-expansion
- Good adhesion
- Smooth cell density
- No shrinkage

Yield (L) 28-33 Shrink None

Cellular Structure >84% close cells

Specific Gravity (kg/m³) 14

Temperature Resistance  $-50^{\circ}\text{C} \sim +80^{\circ}\text{C}$ Application Temperature Range  $+18^{\circ}\text{C} \sim +30^{\circ}\text{C}$ 