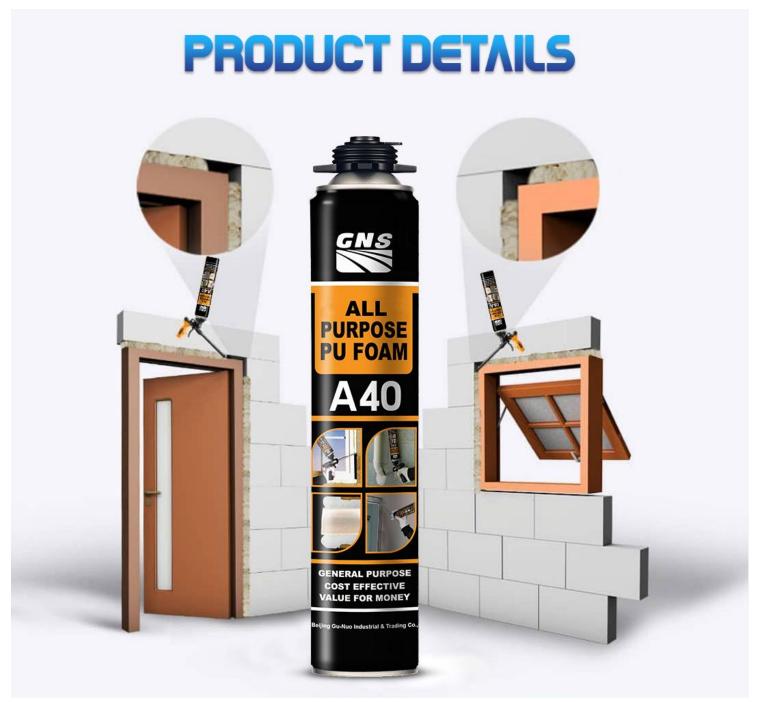

Mainly used for installation, fixing and insulation of door and window frames; filling and sealing of gaps, joints, openings and cavities.

You can rest assured to buy GNC® Economical PU Foam Gun Type from our factory and we will offer you the best after-sale service and timely delivery. We will always adhere to the principle of "quality first, client first," and we cordially invite customers to visit us for consultation. Sincerely look forward to cooperating with you in the near future.

### 3. APPLICATIONS AREAS OF ECONOMICAL PU FOAM GUN TYPE

- •Installing, fixing and insulating of door and window frames;
- •Filling and sealing of gaps, joint and openings;
- Connecting of insulation materials and roof construction;
- Bonding and mounting;
- •Insulating the electrical outlets and water pipes;
- Heat preservation, cold and sound insulation;
- Packaging purpose, wrap the precious & fragile commodity, shake-proof and anti-pressure.

# PRODUCT APPLICATION RANGE