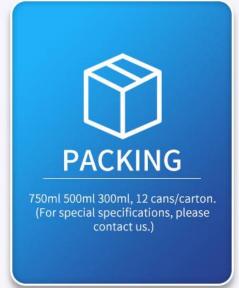

#### 6.PACKING, SHIPPING AND SERVING OF PU765 CONSTRUCTION PU SEALANT

Packing: Aluminum tube--310ml, Sausage--600ml

Shipping: Sea, air or land transportation

Serving: We provide free design service, and you'll get excellent after-sales service, we committed