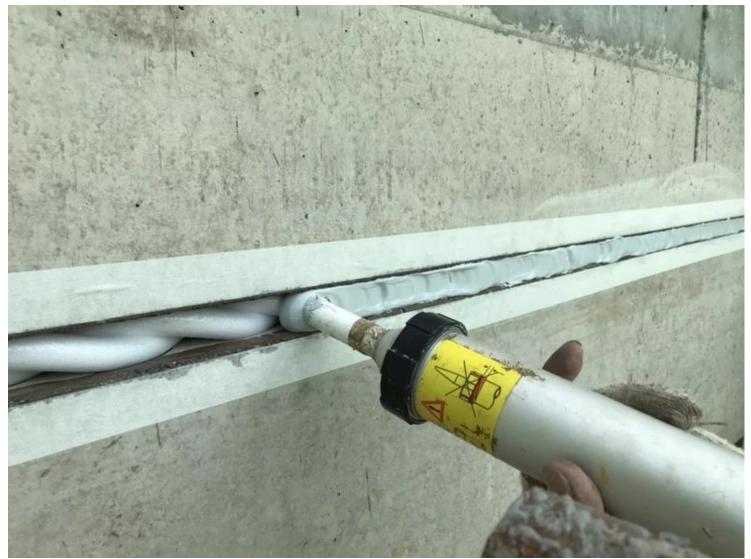

#### 4.APPLICATION INSTRUCTIONS OF PU765 CONSTRUCTION PU SEALANT

Minimum application temperature: 5°C

PU765 CONSTRUCTION PU SEALANT should be dispensed from either the cartridge or sausage by means of a caulking gun.

Pierce the membrane at the top of the cartridge and screw on the nozzle. Cut the nozzle to give the required angle and bead size. Place the cartridge in an applicator gun and squeeze the trigger.

For sausages, a barrel gun is required, clip the end of the sausage and place in barrel gun. Screw end cap and nozzle on to barrel gun. Using the trigger extrude the sealant, to stop depress using the catch plate. Apply PU765 in a continuous bead using enough pressure to properly fill the gaps.