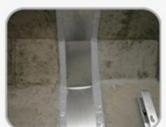

ES OF GNS® PU765 CONSTRUCTION PU SEALANT

Testing Items Performance

Appearance Black/White/Gray

Density (g/cm3) 1.35±0.05

Sagging Properties(mm) ≤1
Elongation at break(%) ≥600
Volatile content(%) ≤4
Stretch modulus (Mpa) ≤0.4
Touch dry time(min) ≤180





Elastic recovery(%) ≥80
Extrudability (ml/min) 80
Pollution properties Non

Application temperature ( $^{\circ}$ C) +5 $^{\circ}$ +35

Shelf life(month) 9

#### 3.APPLICATIONS AREAS OF GNS® PU765 CONSTRUCTION PU SEALANT

- \* Suitable for most building joints, including perimeter caulking of doors and windows.
- \* Joints in pre-cast panel.
- \* External walling, curtain wall joints.
- \* Skylights, smoke vents.
- \* Other structural sealing for areas with structure movement.

# Areas of Application



Tunnel



Floor expansion joint



Pipe rack





#### 4.APPLICATION INSTRUCTIONS OF PU765 CONSTRUCTION PU SEALANT

Minimum application temperature: 5°C

PU765 CONSTRUCTION PU SEALANT should be dispensed from either the cartridge or sausage by means of a caulking gun.

Pierce the membrane at the top of the cartridge and screw on the nozzle. Cut the nozzle to give the required angle and bead size. Place the cartridge in an applicator gun and squeeze the trigger.

For sausages, a barrel gun is required, clip the end of the sausage and place in barrel gun. Screw end cap and nozzle on to barrel gun. Using the trigger extrude the sealant, to stop depress using the catch plate. Apply PU765 in a continuous bead using enough pressure to properly fill the gaps.



#### 5.STORAGE AND SHELF LIFE OF PU765 CONSTRUCTION PU SEALANT

9 m