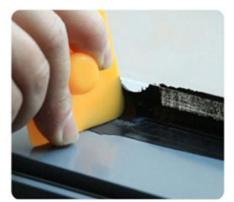

# **HOW TO USE?**

1.Loading the Glue Gun

2.Cut the Bottle Top

3.Install the Nozzle Into the Bottle Top

4.Cut Nozzle To Desired **Based Size** 

5.Remove Dirt, Grease, Moisture and Old Caulk

6.Mask Both Sides of Joint With Masking Tape

7. Evenly Gluing

8.Scrape off Any Excess Glue 9.Remove Masking Tape

Immediately