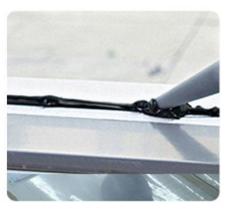

7. Evenly Gluing

8.Scrape off Any Excess Glue 9.Remove Masking Tape

Immediately