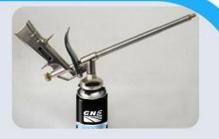

#### All Season PU Foam Manual Type

The GNS® All Season PU Foam Manual Type W33 is a one component aerosol polyurethane foam, special designed for winter season with applications at temperature as low as -18°C. It is fitted with a plastic adapted head for use with a foam application straw. Also this All Season PU Foam W33 has very good for filling and sealing with excellent mounting capacities, high thermal and acoustical insulation. Mainly used for installation, fixing and insulation of door and window frames; filling and sealing of gaps, joints, openings and cavities.

## Gun Type