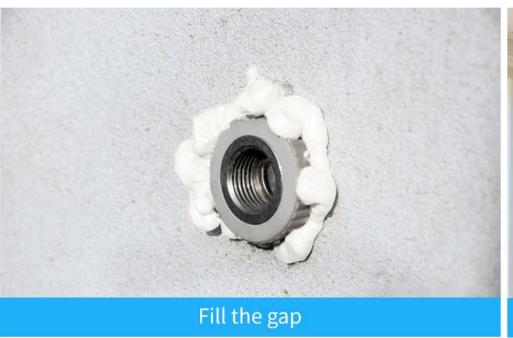

#### 3. APPLICATIONS AREAS OF GNS® ALL SEASON PU FOAM MANUAL TYPE

- •Best for mounting heat insulation panels(styrofoam) and filling voids during adhesive application.
- •Advised for wooden type construction materials adhesion to concrete, metal etc.
- •Applications needed minimum expansion.
- Mounting and isolation for frames of windows and doors.

#### All Season PU Foam Manual Type

The GNS® All Season PU Foam Manual Type W33 is a one component aerosol polyurethane foam, special designed for winter season with applications at temperature as low as -18°C. It is fitted with a plastic adapted head for use with a foam application straw. Also this All Season PU Foam W33 has very good for filling and sealing with excellent mounting capacities, high thermal and acoustical insulation. Mainly used for installation, fixing and insulation of door and window frames; filling and sealing of gaps, joints, openings and cavities.