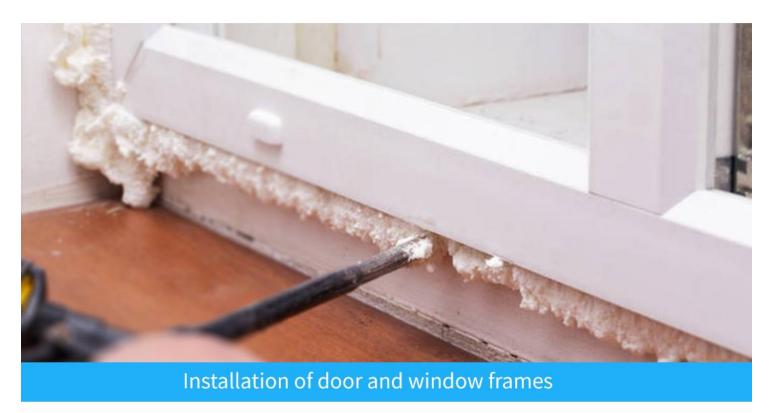

#### 3. APPLICATIONS AREAS OF GNS® ALL SEASON PU FOAM MANUAL TYPE

- •Best for mounting heat insulation panels(styrofoam) and filling voids during adhesive application.
- •Advised for wooden type construction materials adhesion to concrete, metal etc.
- •Applications needed minimum expansion.
- Mounting and isolation for frames of windows and doors.