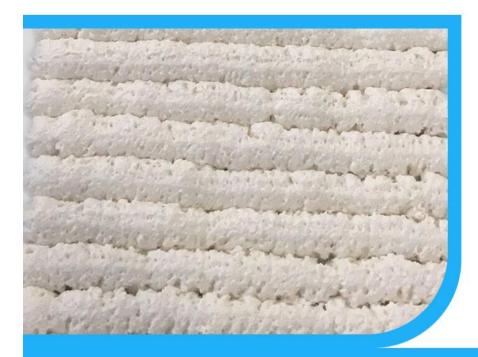

## STABLE FOAM QUALITY

- Pre-expansion
- Good adhesion
- Smooth cell density
- No shrinkage

Cellular Structure >90% closed cells

Specific Gravity (kg/m³) 13

Temperature Resistance  $-50^{\circ}\text{C} \sim +80^{\circ}\text{C}$ Application Temperature Range  $+18^{\circ}\text{C} \sim +30^{\circ}\text{C}$ 