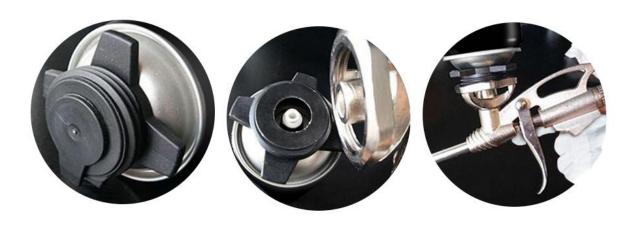

h you in the near future.

#### 1.PRODUCT FEATURE OF GNS® ALL SEASON PU FOAM MANUAL TYPE

- •Excellent adhesion to a wide variety of surfaces such as UPVC, masonry, brick, block work, glass, steel, aluminum, timber and other substrates (except PP, PE and Teflon);
- High thermal and acoustical insulation;
- Very good filling capacities;
- Does Not slump at low temperature;
- •Application temperature between -18°C to +35°C;
- •It contains CFC-free propellants which are harmless to the ozone layer.











## STABLE FOAM QUALITY

- Pre-expansion
- Good adhesion
- Smooth cell density
- No shrinkage

# BETTER INSULATION FACTOR

- Cold insulation
- Sound insulation
- Heat preservation









## WINTER PU FOAM

- Can be used at + 35 °C to 18 °C
- Fast cured in lowtemperature



## Gun Type



## Straw Type



#### 2.PERFORMANCE DATA OF GNS® ALL SEASON PU FOAM MANUAL TYPE

Base Polyurethane
Consistency Stable Foam
Curing System Moisture-cure

Tack-Free Time (min) 5~6

Drying Time Dust-free after 10-12 min.

Cutting Time (min) 30~40
Yield (L) 60
Shrink None

Cellular Structure >90% closed cells



Specific Gravity (kg/m³) 13

Temperature Resistance  $-50^{\circ}\text{C} \sim +80^{\circ}\text{C}$ Application Temperature Range  $+18^{\circ}\text{C} \sim +30^{\circ}\text{C}$ 

Colour White
Fire Class (DIN 4102) B3
Insulation Factor (Mw/m.k) 0.036
Compressive Strength (kPa) 110
Tensile Strength (kPa) 140
Adhesive Strengh(kPa) 120

Water Absorption (ML)  $0.5\sim2$ (no epidermis) <0.5(with epidermis)

#### 3. APPLICATIONS AREAS OF GNS® ALL SEASON PU FOAM MANUAL TYPE

- •Best for mou