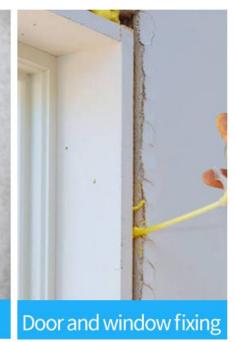

#### 3. APPLICATIONS AREAS OF GNS® ALL SEASON PU FOAM MANUAL TYPE

- •Best for mounting heat insulation panels(styrofoam) and filling voids during adhesive application.
- •Advised for wooden type construction materials adhesion to concrete, metal etc.
- •Applications needed minimum expansion.
- Mounting and isolation for frames of windows and doors.

#### All Season PU Foam Manual Type

The GNS® All Season PU Foam Manual Type W33 is a one component aerosol polyurethane foam, special designed for winter season with applications at temperature as low as -18°C. It is fitted with a plastic adapted head for use with a foam application straw. Also this All Season PU Foam W33 has very good for filling and sealing with excellent mounting capacities, high thermal and acoustical insulation. Mainly used for installation, fixing and insulation of door and window frames; filling and sealing of gaps, joints, openings and cavities.