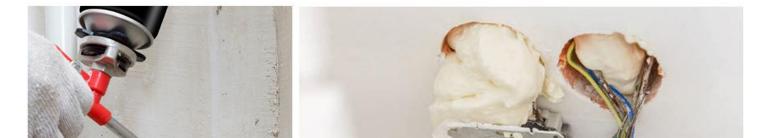

### All Season PU Foam Gun Type

www.gnspufoamsealant.com

The GNS® All Season PU Foam Gun Type W33 is a one component aerosol polyurethane foam, special designed for winter season with applications at temperature as low as -18°C. It is fitted with a plastic adapted head for use with a foam application gun. Also All Season PU Foam has very good for filling and sealing with excellent mounting capacities, high thermal and acoustical insulation. Mainly used for installation, fixing and insulation of door and window frames; filling and sealing of gaps, joints, openings and cavities.

#### 3. APPLICATIONS AREAS OF ALL SEASON PU FOAM GUN TYPE

- •Installing, fixing and insulating of door and window frames;
- •Filling and sealing of gaps, joint and openings;
- •Connecting of insulation materials and roof construction;
- •Bonding and mounting;
- •Insulating the electrical outlets and water pipes;
- •Heat preservation, cold and sound insulation;
- •Packaging purpose, wrap the precious & fragile commodity, shake-proof and anti-pressure.

# **PRODUCT APPLICATION RANGE**

Installation of door and window frames

Fill the gap

Door and window fixing