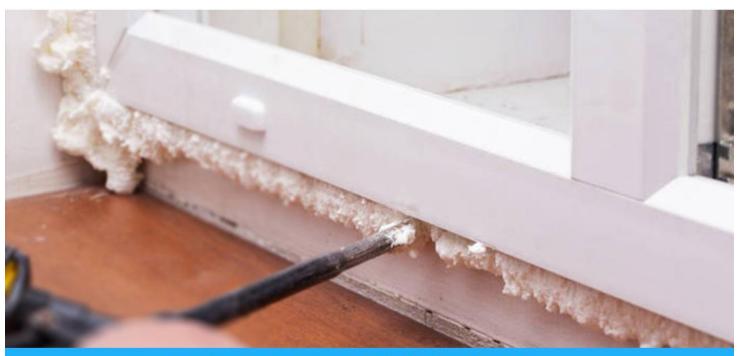

#### 3. APPLICATIONS AREAS OF ALL SEASON PU FOAM GUN TYPE

- •Installing, fixing and insulating of door and window frames;
- •Filling and sealing of gaps, joint and openings;
- •Connecting of insulation materials and roof construction;
- •Bonding and mounting;
- •Insulating the electrical outlets and water pipes;
- •Heat preservation, cold and sound insulation;
- •Packaging purpose, wrap the precious & fragile commodity, shake-proof and anti-pressure.

# **PRODUCT APPLICATION RANGE**

Installation of door and window frames

Fill the gap

Door and window fixing