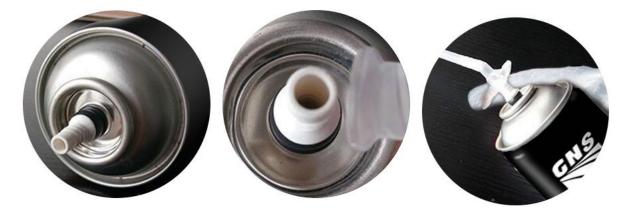

T FEATURE OF GNS® ALL SEASON PU FOAM GUN TYPE**

•Excellent adhesion to a wide variety of surfaces such as UPVC, masonry, brick, block work, glass, steel, aluminum, timber and other substrates (except PP, PE and Teflon);

- •High thermal and acoustical insulation;
- •Very good filling capacities;
- •Does Not slump at low temperature;
- •Application temperature between -18  $^{\circ}$ C to +35  $^{\circ}$ C;
- •It contains CFC-free propellants which are harmless to the ozone layer.









# STABLE FOAM QUALITY

- Pre-expansion
- Good adhesion
- Smooth cell density
- No shrinkage

### BETTER INSULATION FACTOR

- Cold insulation
- Sound insulation
- Heat preservation







# WINTER PU FOAM

- Can be used at + 35 °C to 18 °C
- Fast cured in lowtemperature



### Gun Type



### Straw Type



#### 2.PERFORMANCE DATA OF GNS® ALL SEASON PU FOAM GUN TYPE

Base Consistency Curing System Tack-Free Time (min) Drying Time Cutting Time (min) Yield (L) Polyurethane Stable Foam Moisture-cure 5~6 Dust-free after 10-12 min. 30~40 60

Tel:+86-20-84267539



| Shrink                                                       | None                                     |
|--------------------------------------------------------------|------------------------------------------|
| Cellular Structure                                           | >90% closed cells                        |
| Specific Gravity (kg/m³)                                     | 13                                       |
| Temperature Resistance                                       | <b>-50℃~+80℃</b>                         |
|