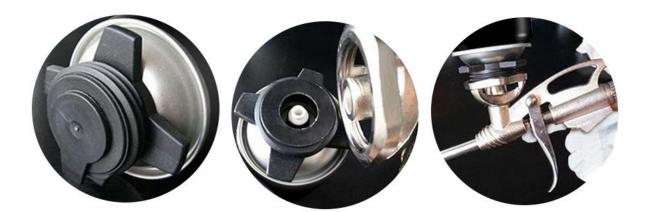

.

#### **1.PRODUCT FEATURE OF GNS® ALL SEASON PU FOAM GUN TYPE**

•Excellent adhesion to a wide variety of surfaces such as UPVC, masonry, brick, block work, glass, steel, aluminum, timber and other substrates (except PP, PE and Teflon);

- •High thermal and acoustical insulation;
- •Very good filling capacities;
- •Does Not slump at low temperature;
- •Application temperature between -18  $^{\circ}$ C to +35  $^{\circ}$ C;
- •It contains CFC-free propellants which are harmless to the ozone layer.









# STABLE FOAM QUALITY

- Pre-expansion
- Good adhesion
- Smooth cell density
- No shrinkage

### BETTER INSULATION FACTOR

- Cold insulation
- Sound insulation
- Heat preservation







# WINTER PU FOAM

- Can be used at + 35 °C to 18 °C
- Fast cured in lowtemperature



### Gun Type



### Straw Type



#### 2.PERFORMANCE DATA OF GNS® ALL SEASON PU FOAM GUN TYPE

Base Consistency Curing System Tack-Free Time (min) Drying Time Cutting Time (min) Yield (L) Polyurethane Stable Foam Moisture-cure 5~6 Dust-free after 10-12 min. 30~40 60

Tel:+86-20-84267539



| Shrink                                                       | None                                     |
|--------------------------------------------------------------|------------------------------------------|
| Cellular Structure                                           | >90% closed cells                        |
| Specific Gravity (kg/m³)                                     | 13                                       |
| Temperature Resistance                                       | <b>-50℃~+80℃</b>