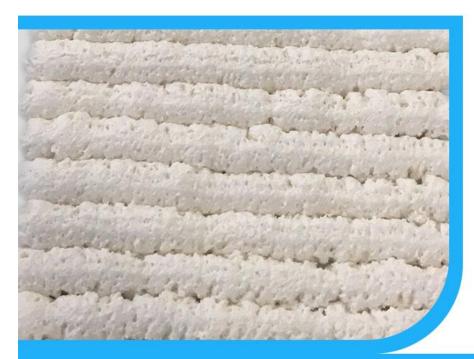

# STABLE FOAM QUALITY

- Pre-expansion
- Good adhesion
- Smooth cell density
- No shrinkage

#### 2.PERFORMANCE DATA OF GNS® ALL SEASON PU FOAM GUN TYPE

Base Consistency Curing System Tack-Free Time (min) Drying Time Cutting Time (min) Yield (L) Polyurethane Stable Foam Moisture-cure 5~6 Dust-free after 10-12 min. 30~40 60

Tel:+86-20-84267539

| Shrink                                                       | None                                     |
|--------------------------------------------------------------|------------------------------------------|
| Cellular Structure                                           | >90% closed cells                        |
| Specific Gravity (kg/m³)                                     | 13                                       |
| Temperature Resistance                                       | <b>-50℃~+80℃</b>                         |
| Application Temperature Range +18 $^\circ C$ ~+30 $^\circ C$ |                                          |
| Colour                                                       | White                                    |
| Fire Class (DIN 4102 )                                       | B3                                       |
| Insulation Factor (Mw/m.k)                                   | 0.036                                    |
| Compressive Strength (kPa)                                   | 110                                      |
| Tensile Strength (kPa)                                       | 140                                      |
| Adhesive Strengh(kPa)                                        | 120                                      |
| Water Absorption (ML)                                        | 0.5~2(no epidermis) <0.5(with epidermis) |
|                                                              |                                          |