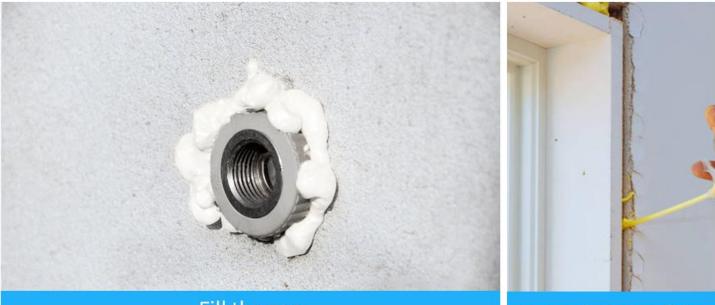

#### 3. APPLICATIONS AREAS OF ALL SEASON PU FOAM GUN TYPE

- •Installing, fixing and insulating of door and window frames;
- •Filling and sealing of gaps, joint and openings;
- •Connecting of insulation materials and roof construction;
- •Bonding and mounting;
- •Insulating the electrical outlets and water pipes;
- •Heat preservation, cold and sound insulation;
- •Packaging purpose, wrap the precious & fragile commodity, shake-proof and anti-pressure.

# **PRODUCT APPLICATION RANGE**

Installation of door and window frames

Fill the gap

Door and window fixing