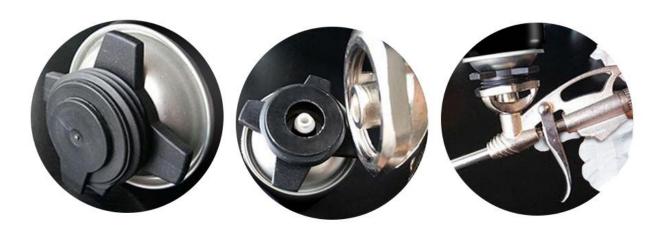

U Foam Manual Type according to your specific needs.

#### 1.PRODUCT FEATURE OF GNS® ALL PURPOSE PU FOAM MANUAL TYPE A40

- •Good adhesion to all sorts of surfaces such as UPVC, masonry, brick, block work, glass, steel, aluminum, timber and other substrates (except PP, PE and Teflon);
- Very good filling capacities;
- •Application temperature is between +  $5^{\circ}$ C to +35°C;
- •Best application temperature is between +18°C to +30°C;
- •It contains CFC-free propellants which are harmless to the environment.











## STABLE FOAM QUALITY

- Pre-expansion
- Good adhesion
- Smooth cell density
- No shrinkage

# BETTER INSULATION FACTOR

- Cold insulation
- Sound insulation
- Heat preservation









## ALL PURPOSE PU FOAM

- General purpose
- Lower investment costs



### Gun Type



## Straw Type



#### 2.PERFORMANCE DATA OF ALL PURPOSE PU FOAM MANUAL TYPE A40

Base Polyurethane
Consistency Stable Foam
Curing System Moisture-curing

Tack-Free Time (min) 7~8

Drying Time Dust-free after 12-14 min.

Cutting Time (min) 45~55

Yield (L) 28-33 Shrink None

Cellular Structure >84% close cells

Specific Gravity (kg/m³) 14

Temperature Resistance  $-50^{\circ}\text{C} \sim +80^{\circ}\text{C}$ Application Temperature Range  $+18^{\circ}\text{C} \sim +30^{\circ}\text{C}$ 

Colour White
Fire Class (DIN 4102) B3
Insulation Factor (Mw/m.k) 0.044
Compressive Strength (kPa) 98
Tensile Strength (kPa) 125
Adhesive Strength(kPa) 90

Water Absorption (ML) 0.5~2(no epidermis) <0.5(with epidermis)

#### 3. APPLICATIONS AREAS OF ALL PURPOSE PU FOAM MANUAL TYPE A40

- •Installing, fixin