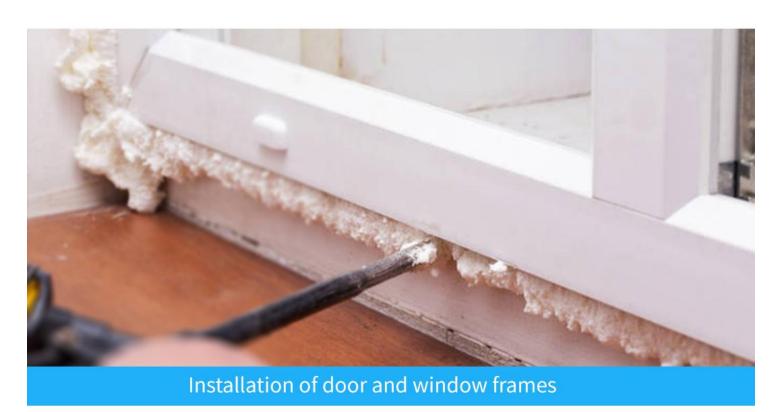

#### 3. APPLICATIONS AREAS OF ALL PURPOSE PU FOAM MANUAL TYPE A40

- •Installing, fixing and insulating of door and window frames;
- •Filling and sealing of gaps, joint and openings;
- Connecting of insulation materials and roof construction;
- Bonding and mounting;
- •Insulating the electrical outlets and water pipes;
- Heat preservation, cold and sound insulation;
- •Packaging purpose, wrap the precious & amp; fragile commodity, shake-proof and anti-pressure.

## PRODUCT APPLICATION RANGE