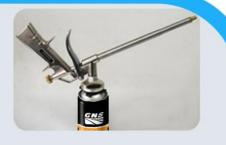

#### All Purpose PU Foam Manual Type

As the professional manufacture, we would like to provide you high quality GNS® All Purpose PU Foam Manual Type. And we will offer you the best after-sale service and timely delivery.

All Purpose PU Foam Manual Type A40 is a single component, general purpose polyurethane foam. It is fitted with a plastic adapted head for use with a foam application straw. Suitable for gap seal, partition wall crack, cover plate, wall plate and piping insulation. We sold more than 30,000,000 cans to all overseas markets per year, selling well in Asia, South America Middle east and so on areas.

### Gun Type