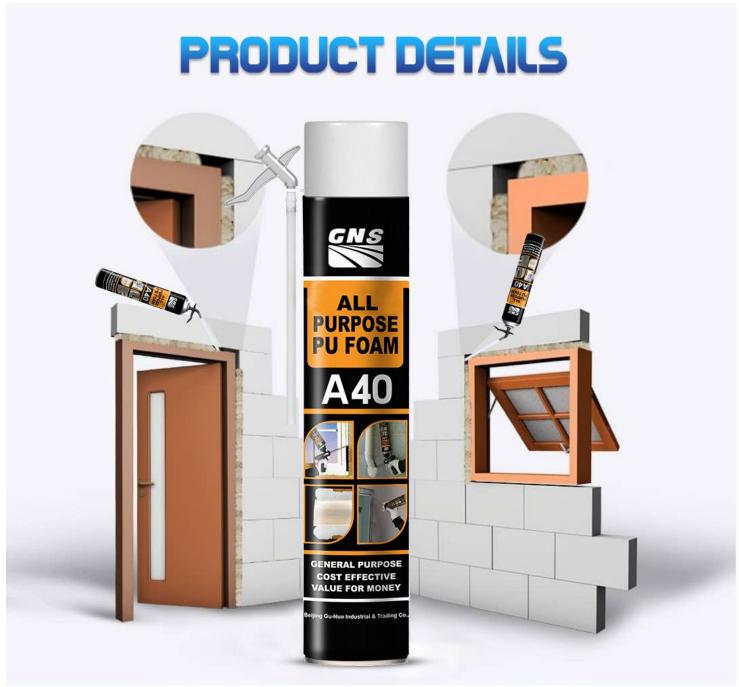

All Purpose PU Foam Manual Type A40 is a single component, general purpose polyurethane foam. It is fitted with a plastic adapted head for use with a foam application straw. Suitable for gap seal, partition wall crack, cover plate, wall plate and piping insulation. We sold more than 30,000,000 cans to all overseas markets per year, selling well in Asia, South America Middle east and so on areas.

#### 3. APPLICATIONS AREAS OF ALL PURPOSE PU FOAM MANUAL TYPE A40

- •Installing, fixing and insulating of door and window frames;
- •Filling and sealing of gaps, joint and openings;
- Connecting of insulation materials and roof construction;
- Bonding and mounting;
- •Insulating the electrical outlets and water pipes;
- Heat preservation, cold and sound insulation;
- •Packaging purpose, wrap the precious & amp; fragile commodity, shake-proof and anti-pressure.

## PRODUCT APPLICATION RANGE