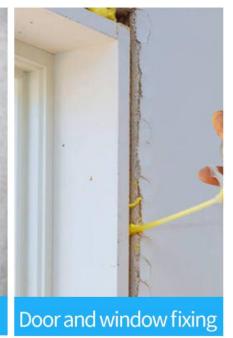

#### 3. APPLICATIONS AREAS OF ALL PURPOSE PU FOAM MANUAL TYPE A40

- •Installing, fixing and insulating of door and window frames;
- •Filling and sealing of gaps, joint and openings;
- Connecting of insulation materials and roof construction;
- Bonding and mounting;
- •Insulating the electrical outlets and water pipes;
- Heat preservation, cold and sound insulation;
- •Packaging purpose, wrap the precious & amp; fragile commodity, shake-proof and anti-pressure.

## PRODUCT APPLICATION RANGE