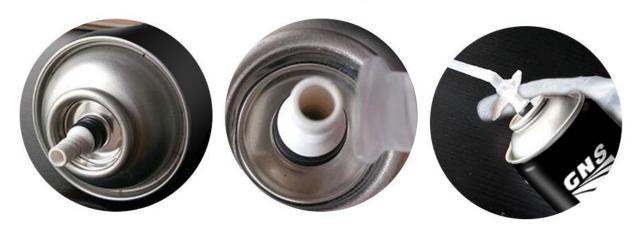

e according to your specific needs.

#### 1.PRODUCT FEATURE OF GNS® ALL PURPOSE PU FOAM MANUAL TYPE A40

- •Good adhesion to all sorts of surfaces such as UPVC, masonry, brick, block work, glass, steel, aluminum, timber and other substrates (except PP, PE and Teflon);
- Very good filling capacities;
- •Application temperature is between +  $5^{\circ}$ C to +35°C;
- •Best application temperature is between +18°C to +30°C;
- •It contains CFC-free propellants which are harmless to the environment.











## STABLE FOAM QUALITY

- Pre-expansion
- Good adhesion
- Smooth cell density
- No shrinkage

# BETTER INSULATION FACTOR

- Cold insulation
- Sound insulation
- Heat preservation









## ALL PURPOSE PU FOAM

- General purpose
- Lower investment costs



### Gun Type



## Straw Type



#### 2.PERFORMANCE DATA OF ALL PURPOSE PU FOAM MANUAL TYPE A40

Base Polyurethane
Consistency Stable Foam
Curing System Moisture-curing

Tack-Free Time (min) 7~8

Drying Time Dust-free after 12-14 min.

Cutting Time (min) 45~55

Yield (L) 28-33 Shrink None

Cellular Structure >84% close cells

Specific Gravity (kg/m³) 14

Temperature Resistance  $-50^{\circ}\text{C} \sim +80^{\circ}\text{C}$ Application Temperature Range  $+18^{\circ}\text{C} \sim +30^{\circ}\text{C}$ 

Colour White
Fire Class (DIN 4102) B3
Insulation Factor (Mw/m.k) 0.044
Compressive Strength (kPa) 98
Tensile Strength (kPa) 125
Adhesive Strength(kPa) 90

Water Absorption (ML) 0.5~2(no epidermis) <0.5(with epidermis)

#### 3. APPLICATIONS AREAS OF ALL PURPOSE PU FOAM MANUAL TYPE A40

- •Installing, fixing and insulating