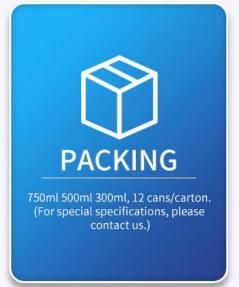

#### 6.PACKING, SHIPPING AND SERVING OF ALL PURPOSE PU FOAM MANUAL TYPE A40

Packing: 750ml 500ml 300ml, 12 cans/carton. (For special specifications, please contact us.)

Shipping: Sea or land transportation