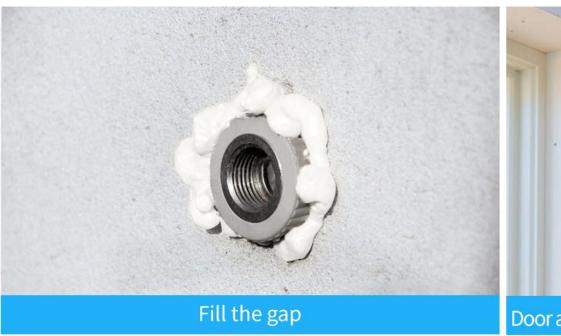

#### 3. APPLICATIONS AREAS OF ALL PURPOSE PU FOAM MANUAL TYPE A40

- •Installing, fixing and insulating of door and window frames;
- •Filling and sealing of gaps, joint and openings;
- Connecting of insulation materials and roof construction;
- Bonding and mounting;
- •Insulating the electrical outlets and water pipes;
- Heat preservation, cold and sound insulation;
- •Packaging purpose, wrap the precious & amp; fragile commodity, shake-proof and anti-pressure.

## PRODUCT APPLICATION RANGE