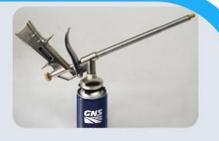

at panels (XPS and EPS);
- Instant adhesion and wall plugging within two hours;
- More economical. Ready to use in aerosol can;
- •Minimum 14 m² heat insulation panel adhesion for each can;
- Minimum expansion during drying period;
- After dried, no further expansion and shrinkage;
- •A lighter material compared to plaster, alternative material, used in heat insulation systems;
- •High yield up to 50 liters, depending on the humidity and temperature;
- Usable at low temperature like 0 °C;
- •It does not contain any propellant gases which are harmful to the ozone layer.



www. gnspu foamseal ant. com









# STABLE FOAM QUALITY

- Pre-expansion
- Good adhesion
- Smooth cell density
- No shrinkage

# BETTER INSULATION FACTOR

- Cold insulation
- Sound insulation
- Heat preservation









## PU ADHESION FOAM

- Simple application
- Heavy duty bond



# Gun Type



### Straw Type



### 2.PERFORMANCE DATA OF GNS® ADHESIVE PU FOAM GUN TYPE A99

| Base                 | Polyurethane               |
|----------------------|----------------------------|
| Consistency          | Stable Foam                |
| Curing System        | Moisture-cure              |
| Tack-Free Time (min) | 6±2min                     |
| Drying Time          | Dust-free after 20-25 min. |

| Cutting Time (hour)           | 20-45MIN (+25℃)      |
|-------------------------------|----------------------|
| Yield (L)                     | 5055L                |
| Yield Metric                  | 14 m²                |
| Shrink                        | None                 |
| Post Expansion