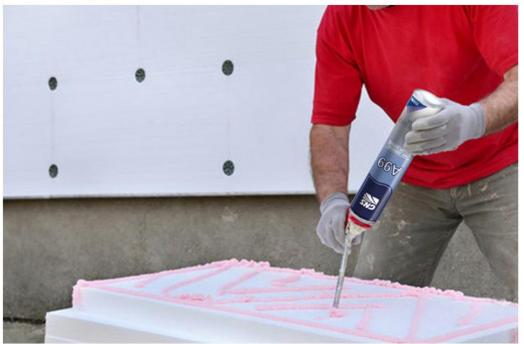

### 3. APPLICATIONS AREAS OF GNS® ADHESIVE PU FOAM GUN TYPE A99

- •Best for mounting heat insulation panels(styrofoam) and filling voids during adhesive application.
- •Advised for wooden type construction materials adhesion to concrete, metal etc.
- •Applications needed minimum expansion.
- •Mounting and isolation for frames of windows and doors.

### 4.APPLICATION INSTRUCTIONS OF ADHESIVE PU FOAM GUN TYPE A99