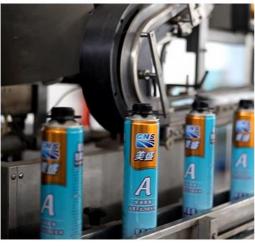

### 6.PACKING, SHIPPING AND SERVING OF ADHESIVE PU FOAM GUN TYPE A99

Packing: 750ml 500ml 300ml, 12 cans/carton. (For special specifications, please contact us.)

Shipping: Sea or land transportation

Serving: We provide free design service, and you'll get excellent after-sales service, we committed