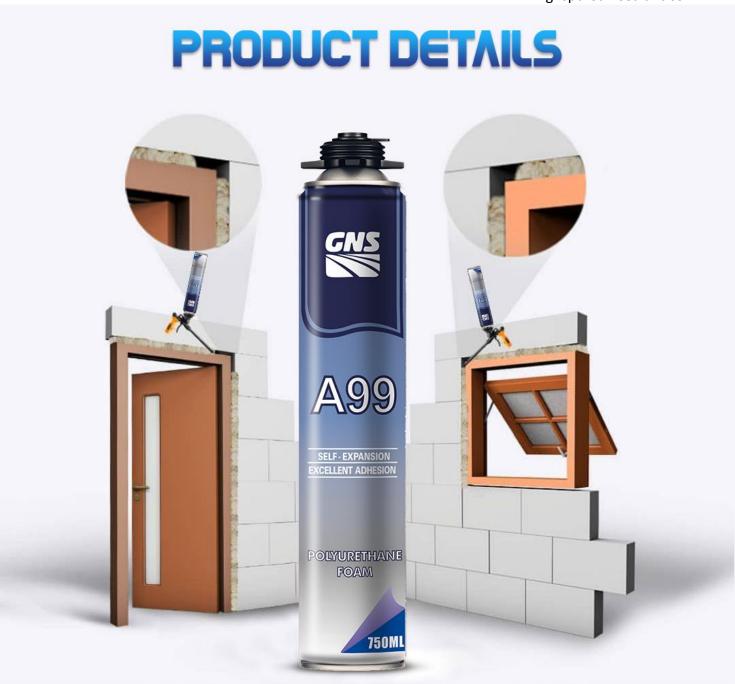

### 3. APPLICATIONS AREAS OF GNS® ADHESIVE PU FOAM GUN TYPE A99

- •Best for mounting heat insulation panels(styrofoam) and filling voids during adhesive application.
- •Advised for wooden type construction materials adhesion to concrete, metal etc.
- •Applications needed minimum expansion.
- •Mounting and isolation for frames of windows and doors.

# PRODUCT APPLICATION RANGE