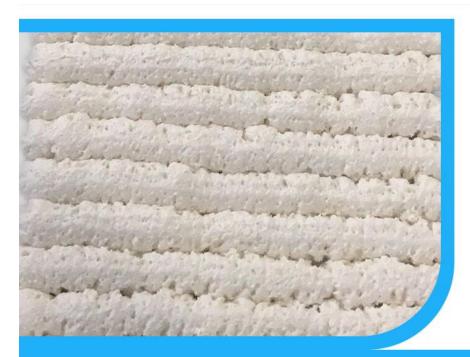

# STABLE FOAM QUALITY

- Pre-expansion
- Good adhesion
- Smooth cell density
- No shrinkage