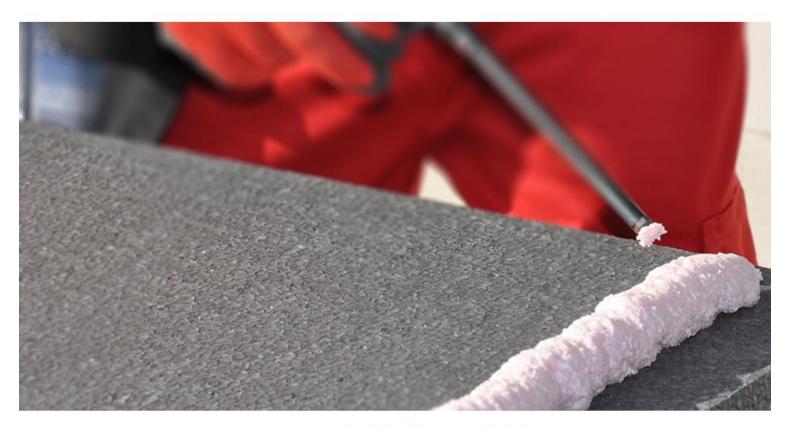

Adhesive PU Foam Gun Type A99 is a one component aerosol polyurethane adhesive foam curing swiftly with moisture. Adhesive PU Foam A99 providing fast and powerful adhesion for various construction materials, especially highly recommended for heat insulation systems.

#### 1.PRODUCT FEATURE OF GNS® ADHESIVE PU FOAM GUN TYPE A99

- Strong adhesion of polystyrene heat panels (XPS and EPS);
- Instant adhesion and wall plugging within two hours;
- More economical. Ready to use in aerosol can;
- •Minimum 14 m² heat insulation panel adhesion for each can;
- Minimum expansion during drying period;
- After dried, no further expansion and shrinkage;
- •A lighter material compared to plaster, alternative material, used in heat insulation systems;
- •High yield up to 50 liters, depending on the humidity and temperature;
- Usable at low temperature like 0 °C;
- •It does not contain any propellant gases which are harmful to the ozone layer.

### 3. APPLICATIONS AREAS OF GNS® ADHESIVE PU FOAM GUN TYPE A99

- •Best for mounting heat insulation panels(styrofoam) and filling voids during adhesive application.
- •Advised for wooden type construction materials adhesion to concrete, metal etc.
- •Applications needed minimum expansion.
- •Mounting and isolation for frames of windows and doors.