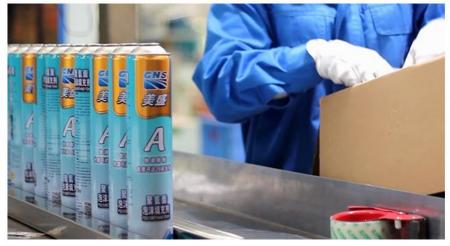

### 6.PACKING, SHIPPING AND SERVING OF ADHESIVE PU FOAM GUN TYPE A99

Packing: 750ml 500ml 300ml, 12 cans/carton. (For special specifications, please contact us.)

Shipping: Sea or land transportation

Serving: We provide free design service, and you'll get excellent after-sales service, we committed